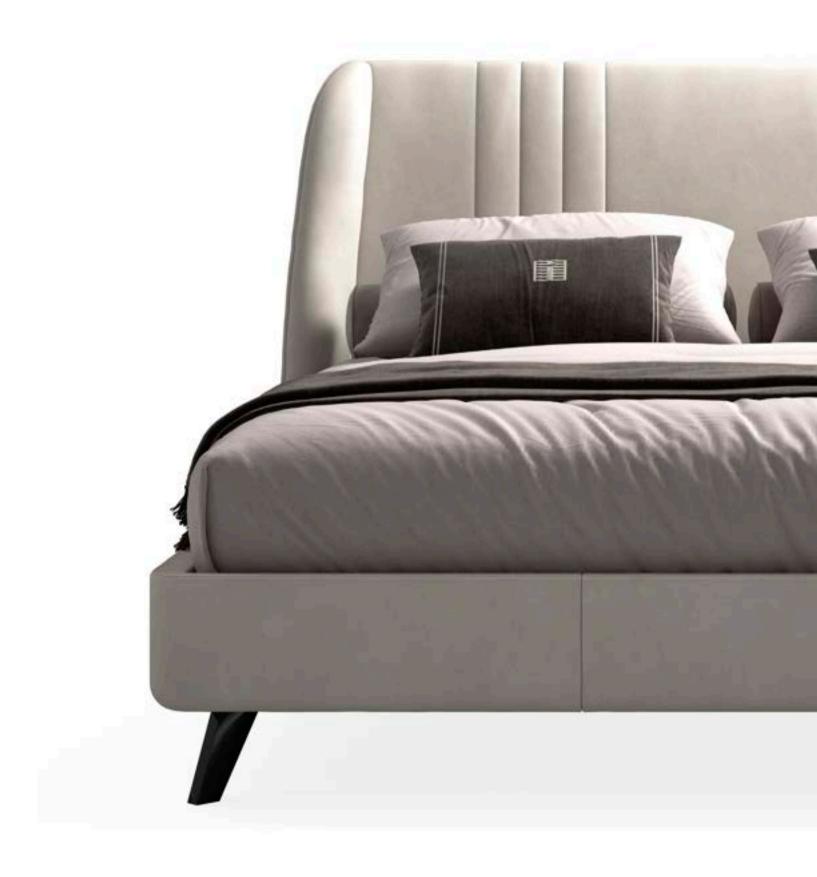

#### MH900 MH903 California special size bed Queen size bed 177 x 230 x 120 cm 207 x 230 x 120 cm Rete spring 153 x 203 Rete spring 183 x 203 MH901 **MH905** King size bed Special size bed 217 x 230 x 120 cm 224 x 230 x 120 cm Rete spring 193 x 203 Rete spring 200 x 203 MH902 California size bed

#### MH910 MH913 Queen size bed California special size bed 196 x 230 x 110 cm 166 x 230,5 x 110 cm Rete spring 183 x 203 Rete spring 153 x 203 MH911 MH915 King size bed Special size bed 213 x 230,5 x 110 cm 206 x 230,5 x 110 cm Rete spring 193 x 203 Rete spring 200 x 203 MH912 California size bed