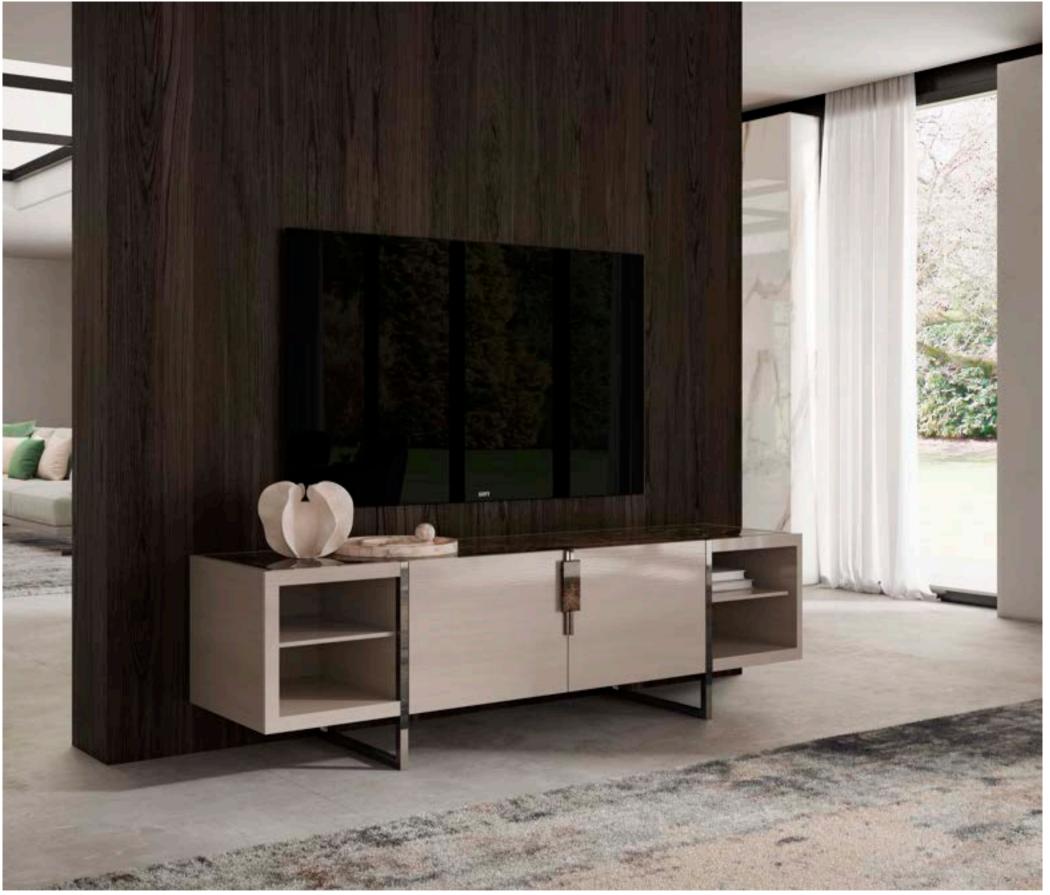

design Telemaco

MUST HAVE si distingue per le sue linee pure ed avvolgenti, arricchite da dettagli in cromo nero e preziosi piani in marmo. Basamenti alti e slanciati rendono i mobili di questa collezione leggeri e dinamici, in un continuo gioco tra pieni e vuoti.

MUST HAVE stands out for its pure and embracing lines, enriched by black chrome details and precious marble tops. Tall and slender bases make these pieces light and dynamic, with an original match of solid parts and empty spaces.