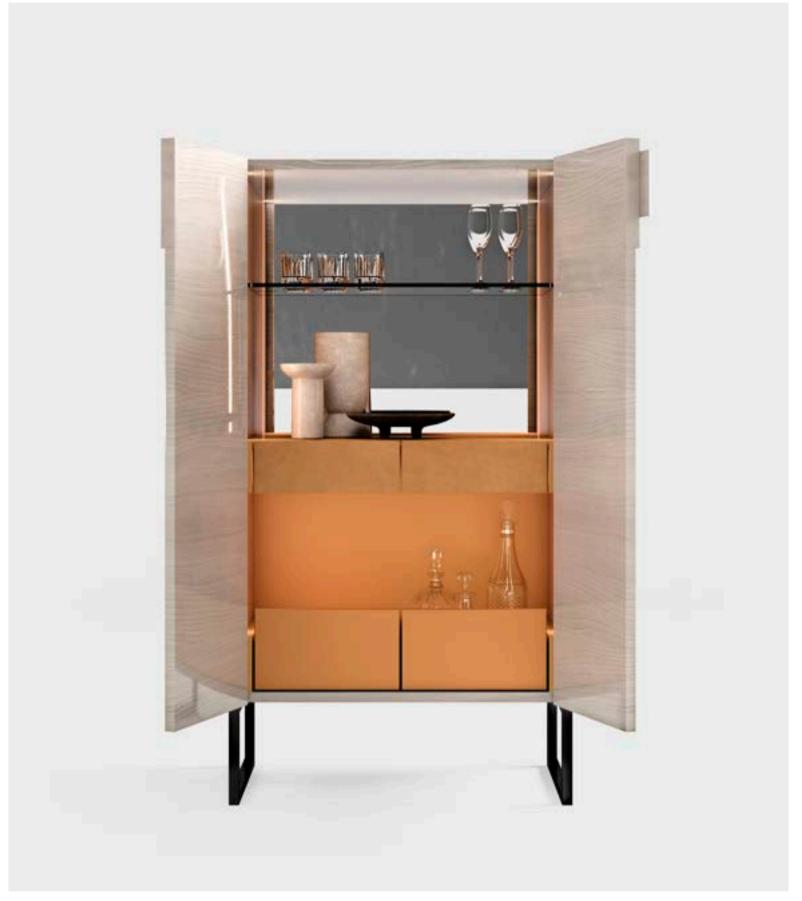

design Telemaco



MUST HAVE si distingue per le sue linee pure ed avvolgenti, arricchite da dettagli in cromo nero e preziosi piani in marmo. Basamenti alti e slanciati rendono i mobili di questa collezione leggeri e dinamici, in un continuo gioco tra pieni e vuoti.

MUST HAVE stands out for its pure and embracing lines, enriched by black chrome details and precious marble tops. Tall and slender bases make these pieces light and dynamic, with an original match of solid parts and empty spaces.



Dining





















































Living











































































































Must Have

Bar





















Must Have

Night





































































# Must Have

Technical Section











## **AT307W**

High coffee table with laquered top  $125 \times 80 \times 40,5 \text{ cm}$ 

## **AT307M**

High coffee table with marble top  $125 \times 80 \times 40,5 \text{ cm}$ 

## AT308W

Low coffee table with laquered top  $125 \times 80 \times 33 \text{ cm}$ 

#### **AT308M**

Low coffee table with marble top  $125 \times 80 \times 33 \text{ cm}$ 

#### **AT309W**

High lamp table with laquered top  $55 \times 44,5 \times 54$  cm

## **AT309M**

High lamp table with marble top 55 x 44,5 x 54 cm

## AT310W

High lamp table with laquered top 55 x 44,5 x 47 cm

## **AT310M**

High lamp table with marble top  $55 \times 44,5 \times 47$  cm











#### *