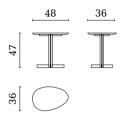

## AT310W

High lamp table with laquered top 55 x 44,5 x 47 cm

## **AT310M**

High lamp table with marble top  $55 \times 44,5 \times 47$  cm