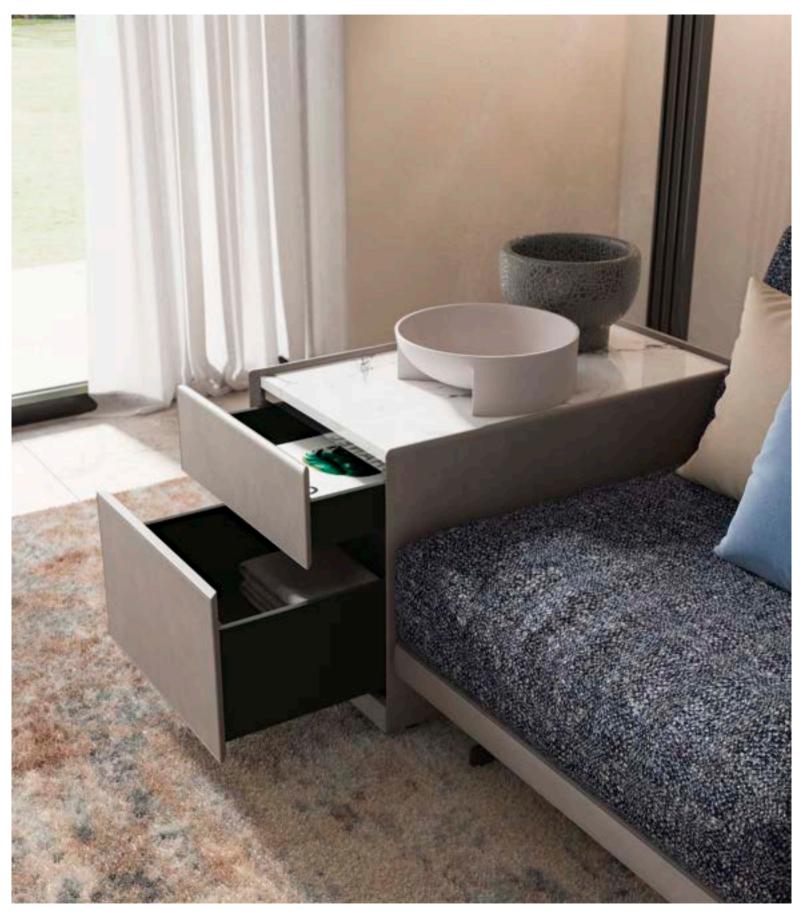

#### **AT311W**

High servant table with laquered top 48 x 36 x 54 cm

## **AT311M**

High servant table with marble top  $48 \times 36 \times 54$  cm

#### **AT312W**

Low servant table with laquered top 48 x 36 x 47 cm

#### **AT312M**

Low servant table with marble top 48 x 36 x 47 cm