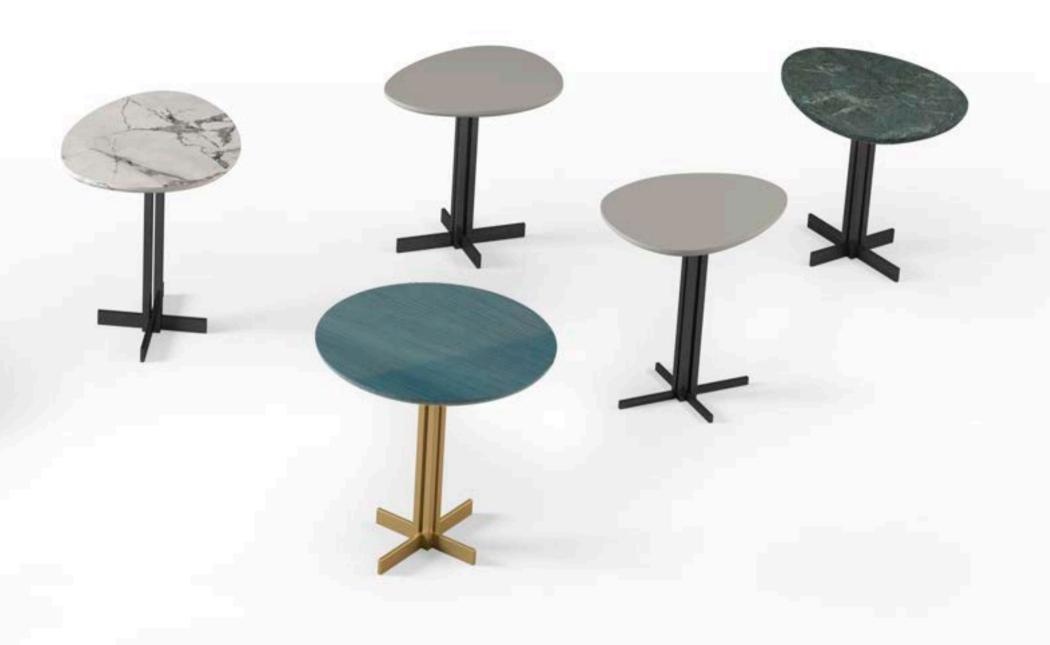

## **AT309M**

High lamp table with marble top 55 x 44,5 x 54 cm

## **AT310M**

High lamp table with marble top  $55 \times 44,5 \times 47$  cm

## **AT313M**

High lamp table with marble top  $\emptyset$  55 x 54 cm