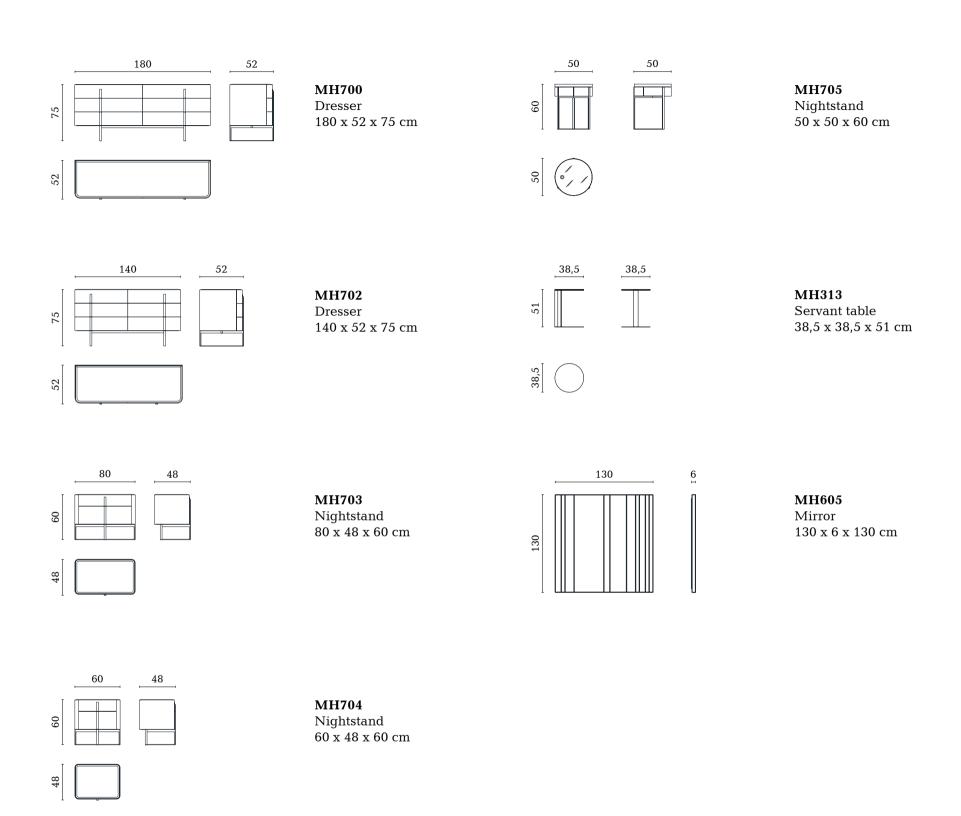

## Central corner module left 135 x 135 x 79 cm

MH528 Modular unit right 130 x 95 x 79 cm

MH529 Modular unit left 130 x 95 x 79 cm

MH530 End corner right with drawer 228 x 95 x 79 cm

MH531 End corner left with drawer 228 x 95 x 79 cm