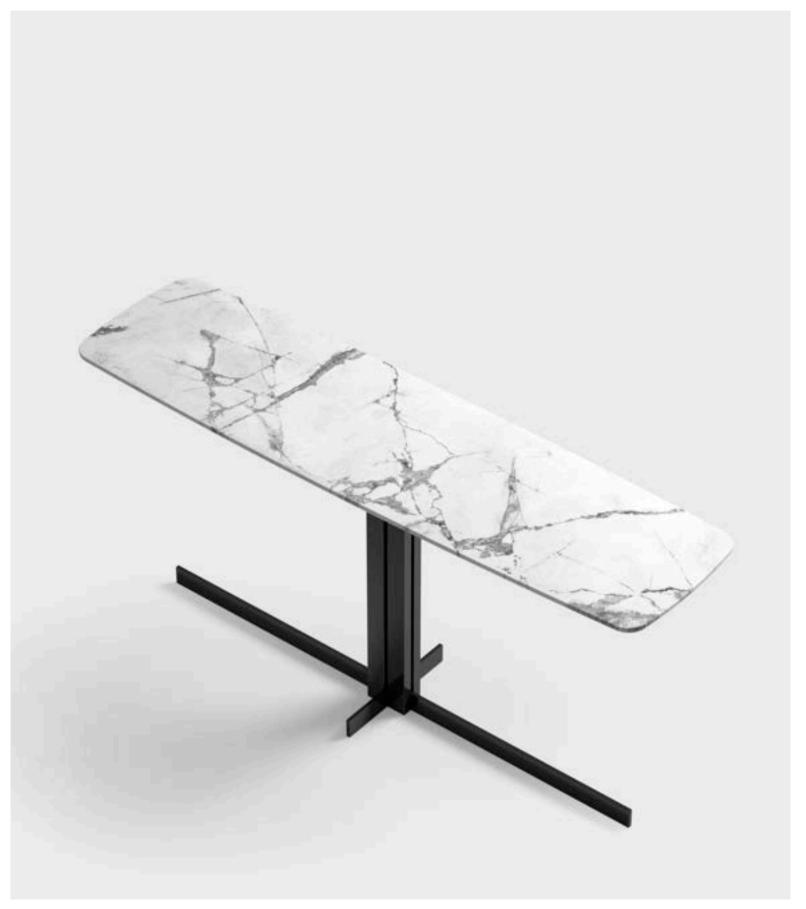

## **AT307M**

High coffee table with marble top  $125 \times 80 \times 40,5 \text{ cm}$ 

#### **AT308M**

Low coffee table with marble top  $125 \times 80 \times 33 \text{ cm}$ 