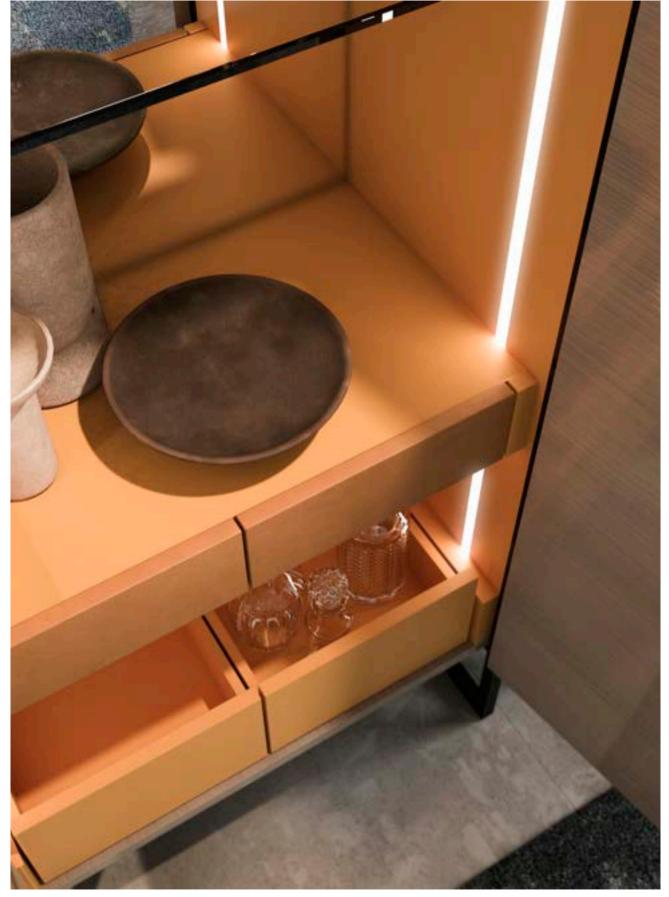

design Telemaco

MUST HAVE si distingue per le sue linee pure ed avvolgenti, arricchite da dettagli in cromo nero e preziosi piani in marmo. Basamenti alti e slanciati rendono i mobili di questa collezione leggeri e dinamici, in un continuo gioco tra pieni e vuoti.

MUST HAVE stands out for its pure and embracing lines, enriched by black chrome details and precious marble tops. Tall and slender bases make these pieces light and dynamic, with an original match of solid parts and empty spaces.