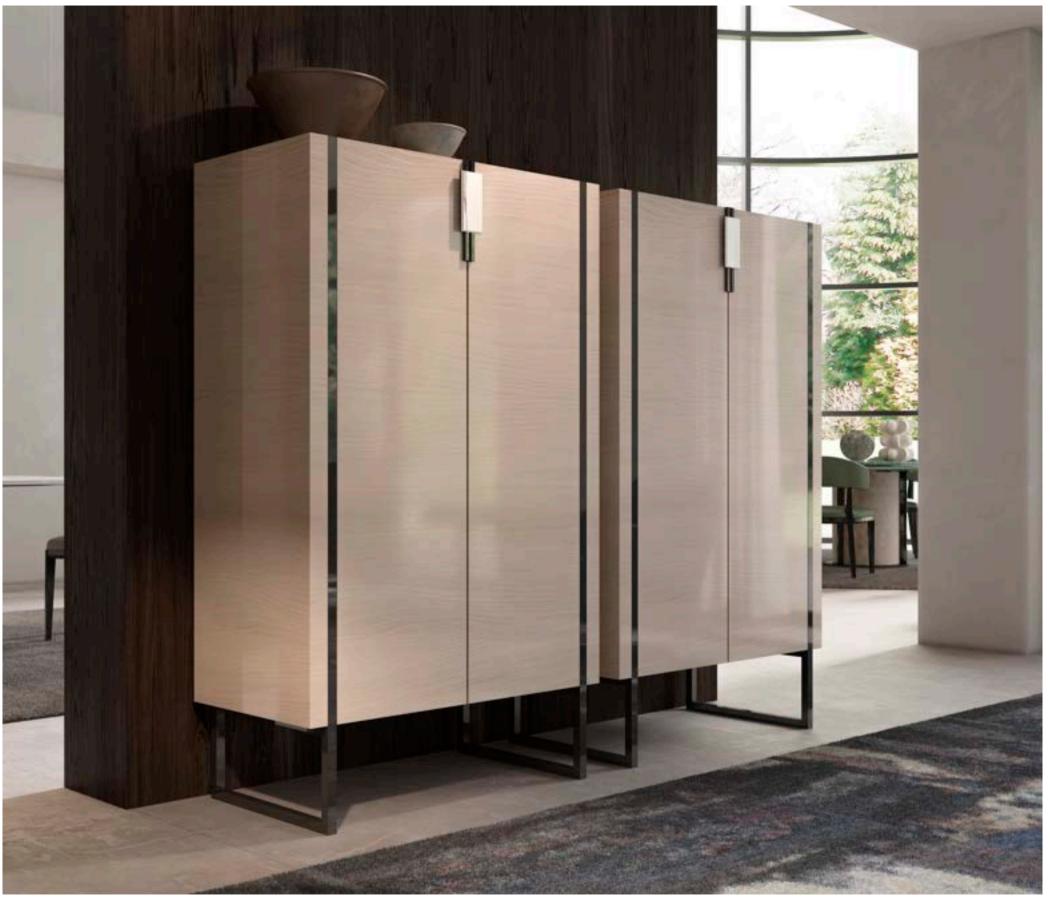

design Telemaco

MUST HAVE si distingue per le sue linee pure ed avvolgenti, arricchite da dettagli in cromo nero e preziosi piani in marmo. Basamenti alti e slanciati rendono i mobili di questa collezione leggeri e dinamici, in un continuo gioco tra pieni e vuoti.

MUST HAVE stands out for its pure and embracing lines, enriched by black chrome details and precious marble tops. Tall and slender bases make these pieces light and dynamic, with an original match of solid parts and empty spaces.