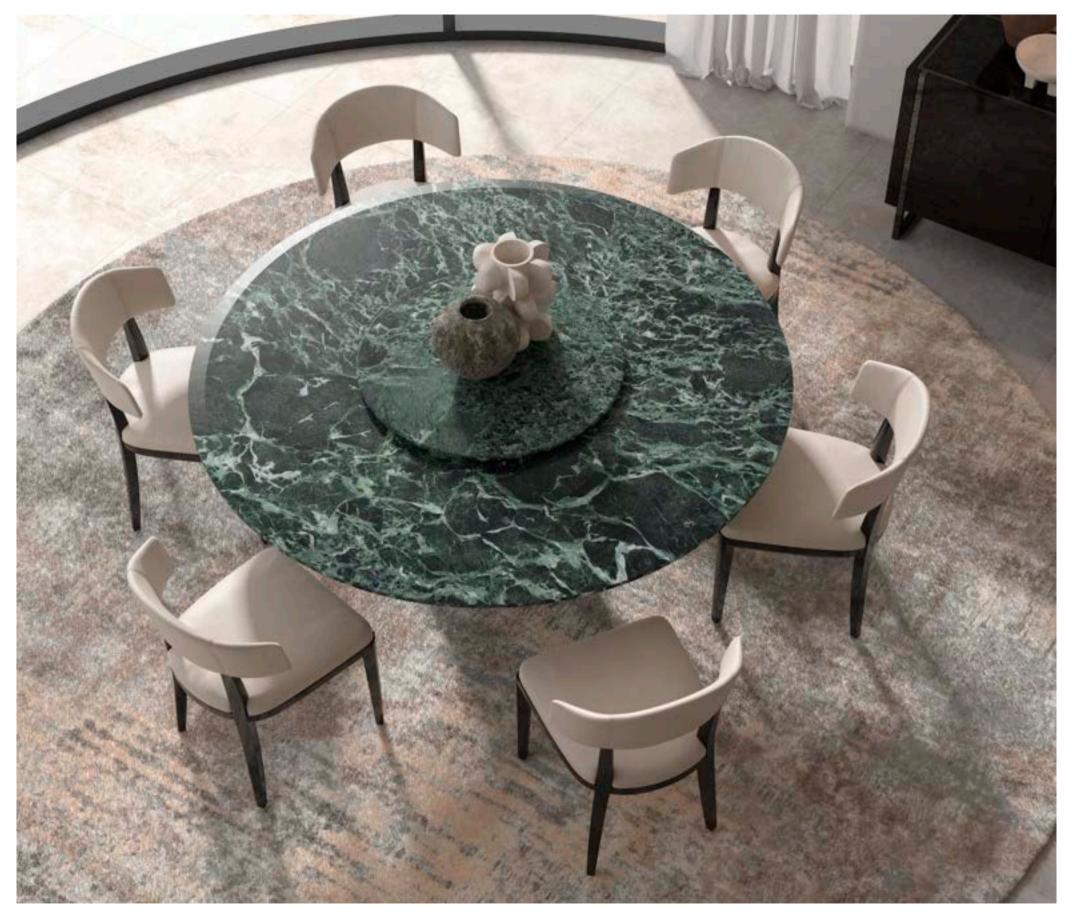

design Telemaco

MUST HAVE si distingue per le sue linee pure ed avvolgenti, arricchite da dettagli in cromo nero e preziosi piani in marmo. Basamenti alti e slanciati rendono i mobili di questa collezione leggeri e dinamici, in un continuo gioco tra pieni e vuoti.

MUST HAVE stands out for its pure and embracing lines, enriched by black chrome details and precious marble tops. Tall and slender bases make these pieces light and dynamic, with an original match of solid parts and empty spaces.