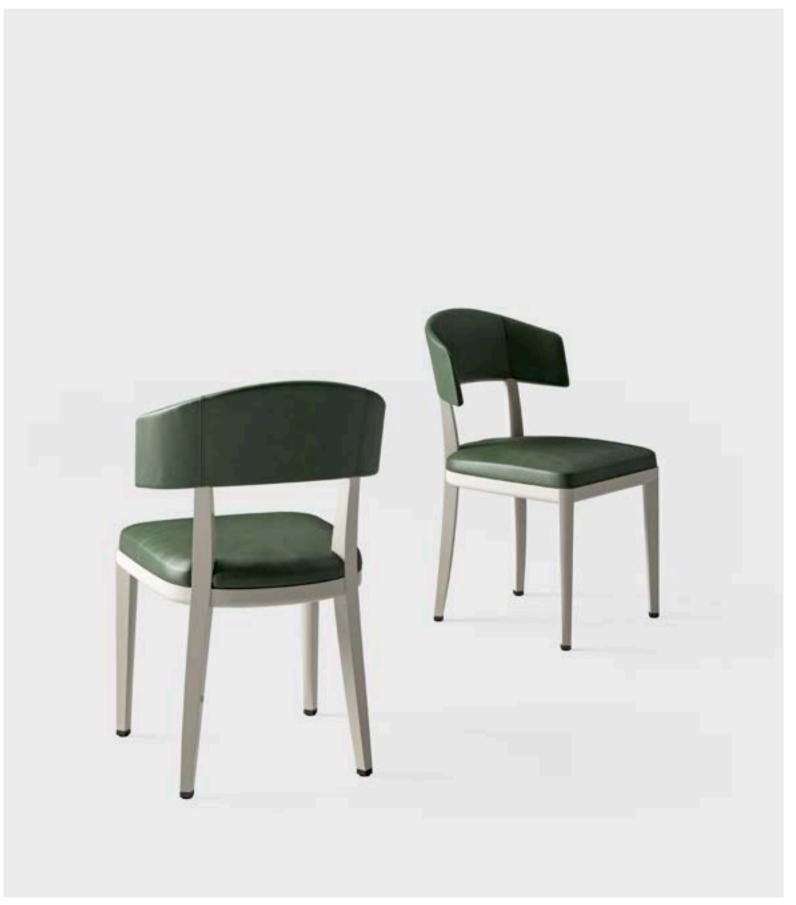

design Telemaco

MUST HAVE si distingue per le sue linee pure ed avvolgenti, arricchite da dettagli in cromo nero e preziosi piani in marmo. Basamenti alti e slanciati rendono i mobili di questa collezione leggeri e dinamici, in un continuo gioco tra pieni e vuoti.

MUST HAVE stands out for its pure and embracing lines, enriched by black chrome details and precious marble tops. Tall and slender bases make these pieces light and dynamic, with an original match of solid parts and empty spaces.