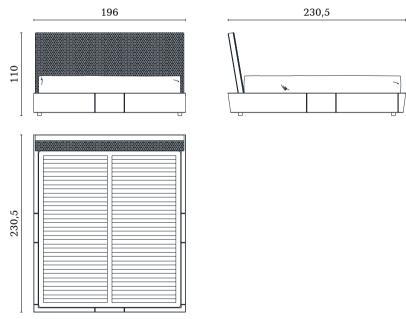

#### MH910 MH913 Queen size bed California special size bed 196 x 230 x 110 cm 166 x 230,5 x 110 cm Rete spring 183 x 203 Rete spring 153 x 203 MH911 MH915 King size bed Special size bed 213 x 230,5 x 110 cm 206 x 230,5 x 110 cm Rete spring 193 x 203 Rete spring 200 x 203 MH912 California size bed