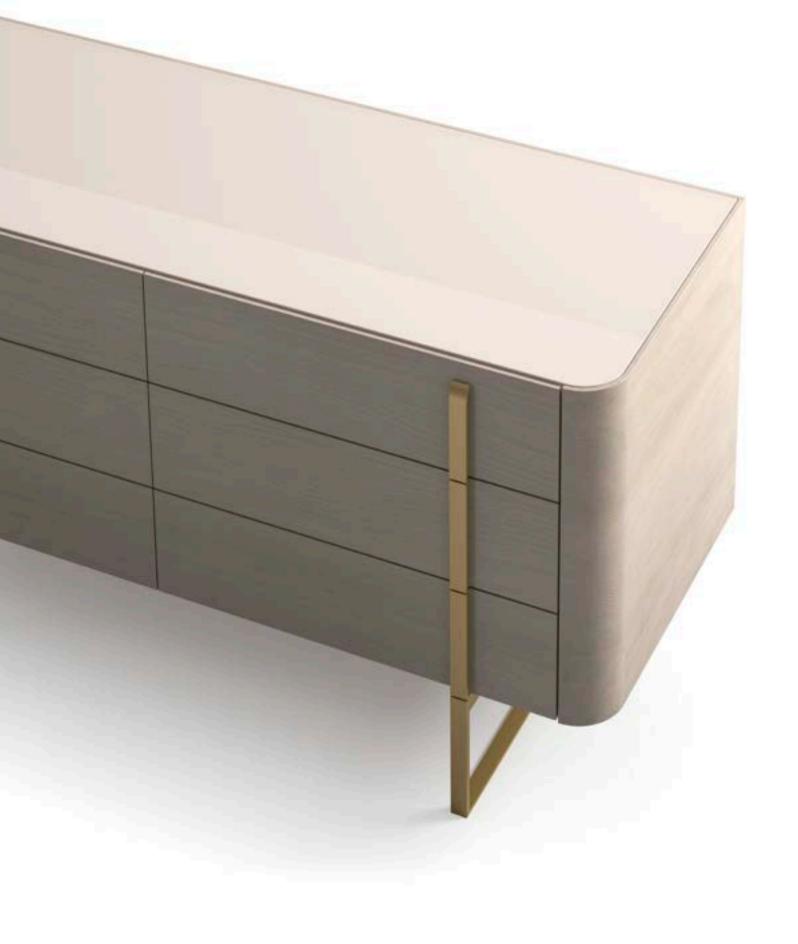

design Telemaco

MUST HAVE si distingue per le sue linee pure ed avvolgenti, arricchite da dettagli in cromo nero e preziosi piani in marmo. Basamenti alti e slanciati rendono i mobili di questa collezione leggeri e dinamici, in un continuo gioco tra pieni e vuoti.

MUST HAVE stands out for its pure and embracing lines, enriched by black chrome details and precious marble tops. Tall and slender bases make these pieces light and dynamic, with an original match of solid parts and empty spaces.