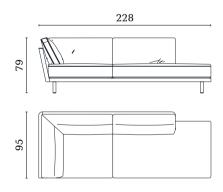

## Central corner module left 135 x 135 x 79 cm

MH528 Modular unit right 130 x 95 x 79 cm

MH529 Modular unit left 130 x 95 x 79 cm

MH530 End corner right with drawer 228 x 95 x 79 cm

MH531 End corner left with drawer 228 x 95 x 79 cm