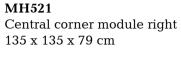

## Central corner module left 135 x 135 x 79 cm

MH528 Modular unit right 130 x 95 x 79 cm

MH529 Modular unit left 130 x 95 x 79 cm

MH530 End corner right with drawer 228 x 95 x 79 cm

MH531 End corner left with drawer 228 x 95 x 79 cm