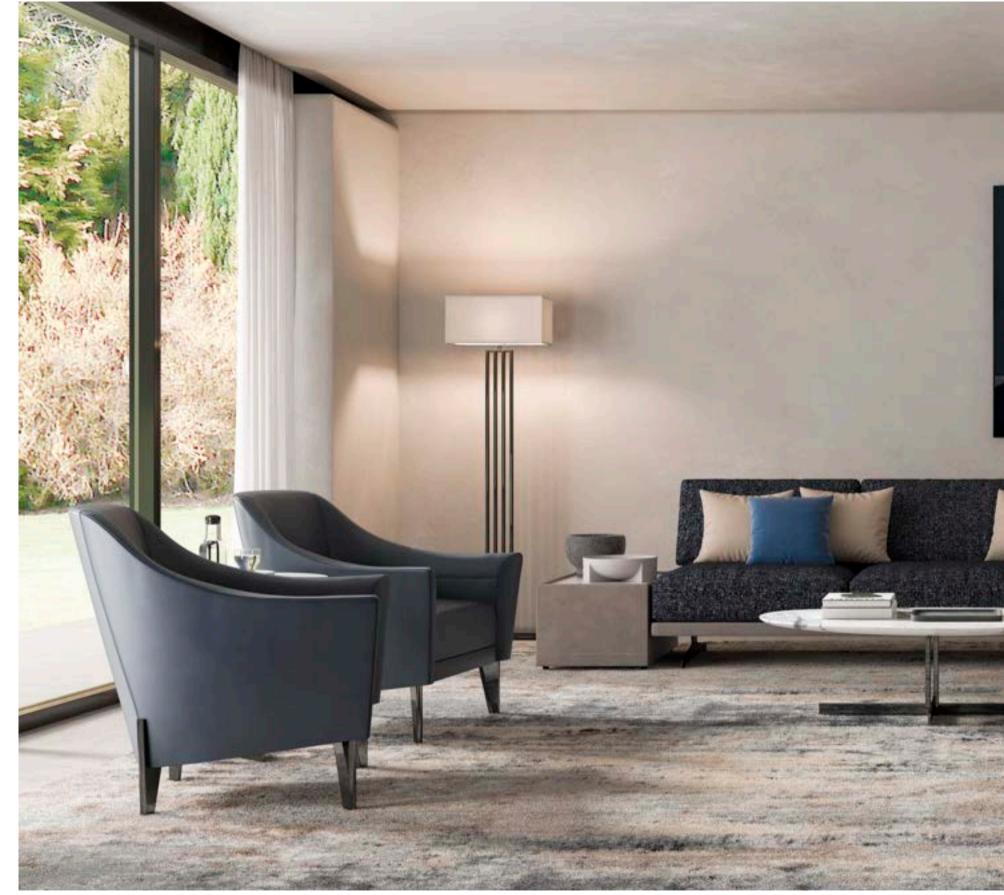

design Telemaco

MUST HAVE si distingue per le sue linee pure ed avvolgenti, arricchite da dettagli in cromo nero e preziosi piani in marmo. Basamenti alti e slanciati rendono i mobili di questa collezione leggeri e dinamici, in un continuo gioco tra pieni e vuoti.

MUST HAVE stands out for its pure and embracing lines, enriched by black chrome details and precious marble tops. Tall and slender bases make these pieces light and dynamic, with an original match of solid parts and empty spaces.