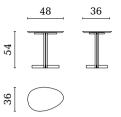

#### **AT311W**

High servant table with laquered top 48 x 36 x 54 cm

## **AT311M**

High servant table with marble top  $48 \times 36 \times 54$  cm

#### **AT312W**

Low servant table with laquered top 48 x 36 x 47 cm

#### **AT312M**

Low servant table with marble top 48 x 36 x 47 cm