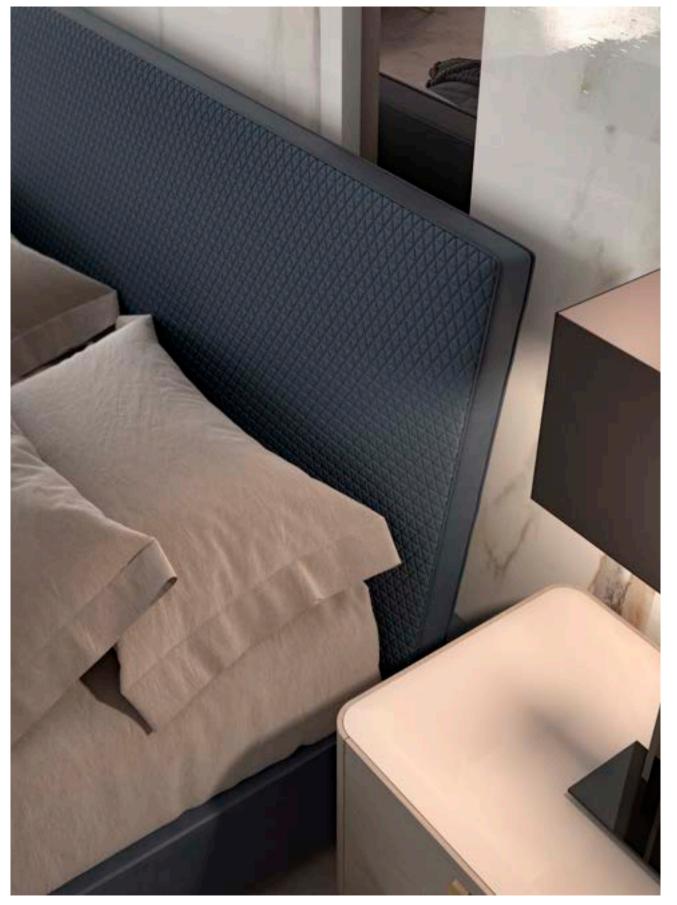

design Telemaco

MUST HAVE si distingue per le sue linee pure ed avvolgenti, arricchite da dettagli in cromo nero e preziosi piani in marmo. Basamenti alti e slanciati rendono i mobili di questa collezione leggeri e dinamici, in un continuo gioco tra pieni e vuoti.

MUST HAVE stands out for its pure and embracing lines, enriched by black chrome details and precious marble tops. Tall and slender bases make these pieces light and dynamic, with an original match of solid parts and empty spaces.