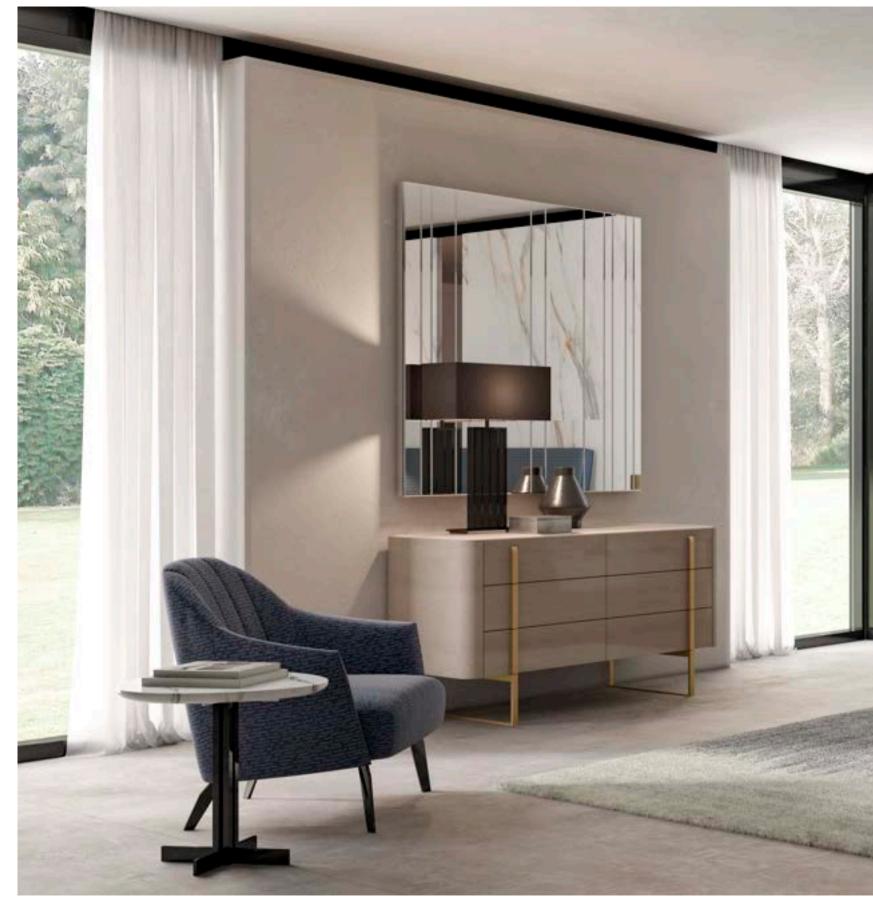

design Telemaco

MUST HAVE si distingue per le sue linee pure ed avvolgenti, arricchite da dettagli in cromo nero e preziosi piani in marmo. Basamenti alti e slanciati rendono i mobili di questa collezione leggeri e dinamici, in un continuo gioco tra pieni e vuoti.

MUST HAVE stands out for its pure and embracing lines, enriched by black chrome details and precious marble tops. Tall and slender bases make these pieces light and dynamic, with an original match of solid parts and empty spaces.