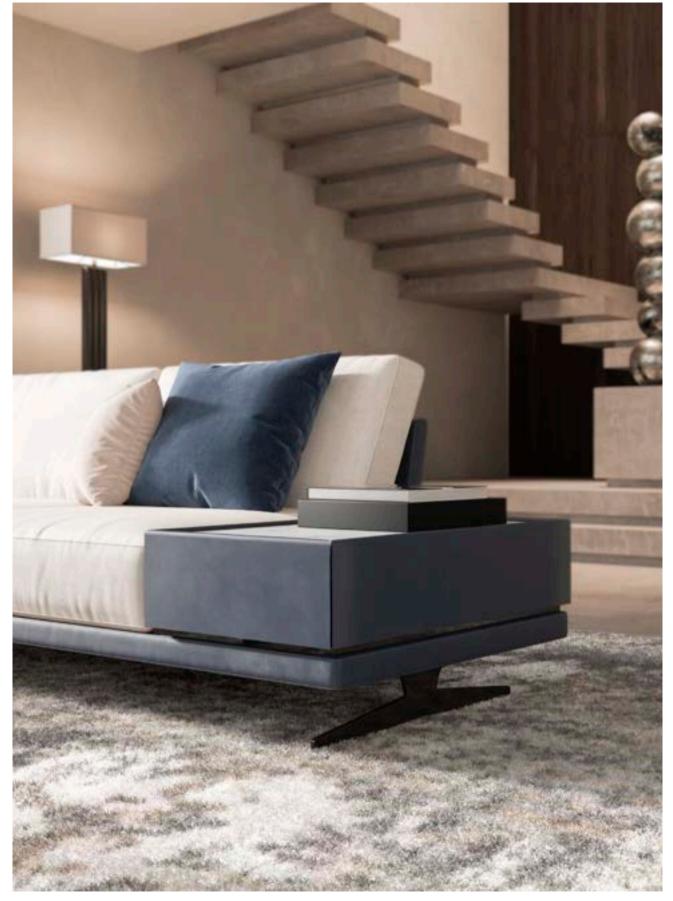

design Telemaco

MUST HAVE si distingue per le sue linee pure ed avvolgenti, arricchite da dettagli in cromo nero e preziosi piani in marmo. Basamenti alti e slanciati rendono i mobili di questa collezione leggeri e dinamici, in un continuo gioco tra pieni e vuoti.

MUST HAVE stands out for its pure and embracing lines, enriched by black chrome details and precious marble tops. Tall and slender bases make these pieces light and dynamic, with an original match of solid parts and empty spaces.

Dining

Living

Must Have

Bar

Must Have

Night