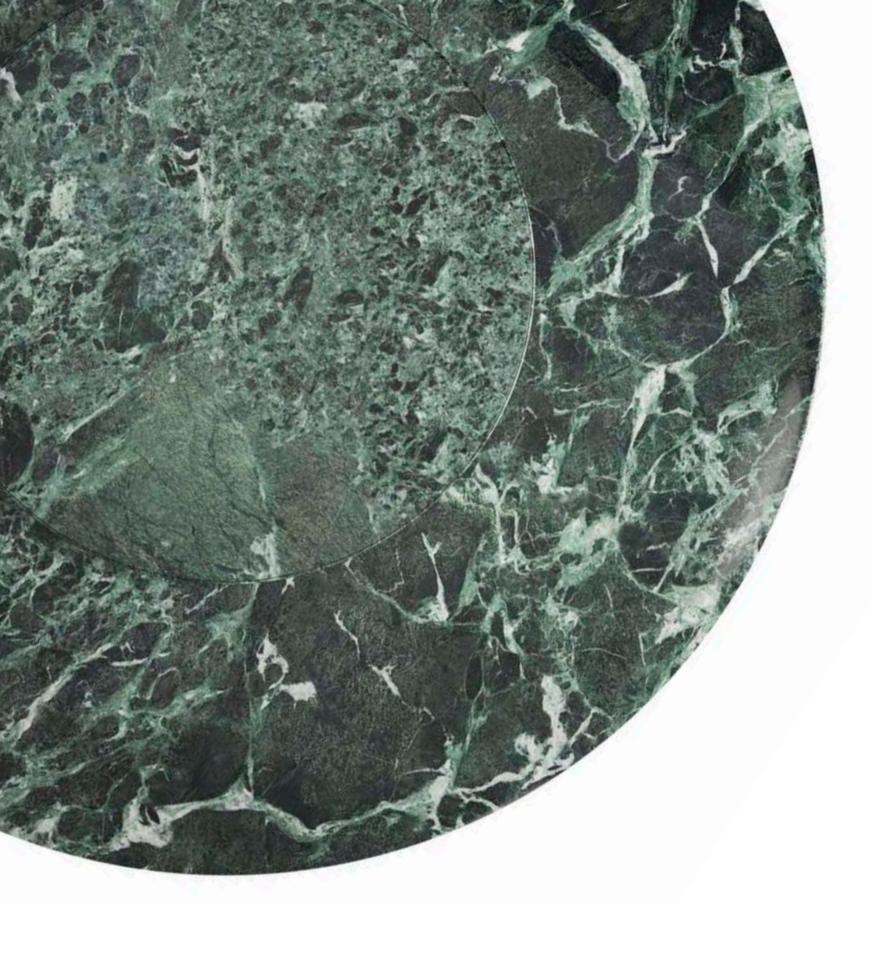

design Telemaco

MUST HAVE si distingue per le sue linee pure ed avvolgenti, arricchite da dettagli in cromo nero e preziosi piani in marmo. Basamenti alti e slanciati rendono i mobili di questa collezione leggeri e dinamici, in un continuo gioco tra pieni e vuoti.

MUST HAVE stands out for its pure and embracing lines, enriched by black chrome details and precious marble tops. Tall and slender bases make these pieces light and dynamic, with an original match of solid parts and empty spaces.