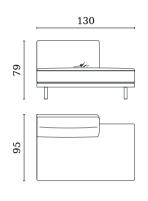

## Central corner module left 135 x 135 x 79 cm

MH528 Modular unit right 130 x 95 x 79 cm

MH529 Modular unit left 130 x 95 x 79 cm

MH530 End corner right with drawer 228 x 95 x 79 cm

MH531 End corner left with drawer 228 x 95 x 79 cm