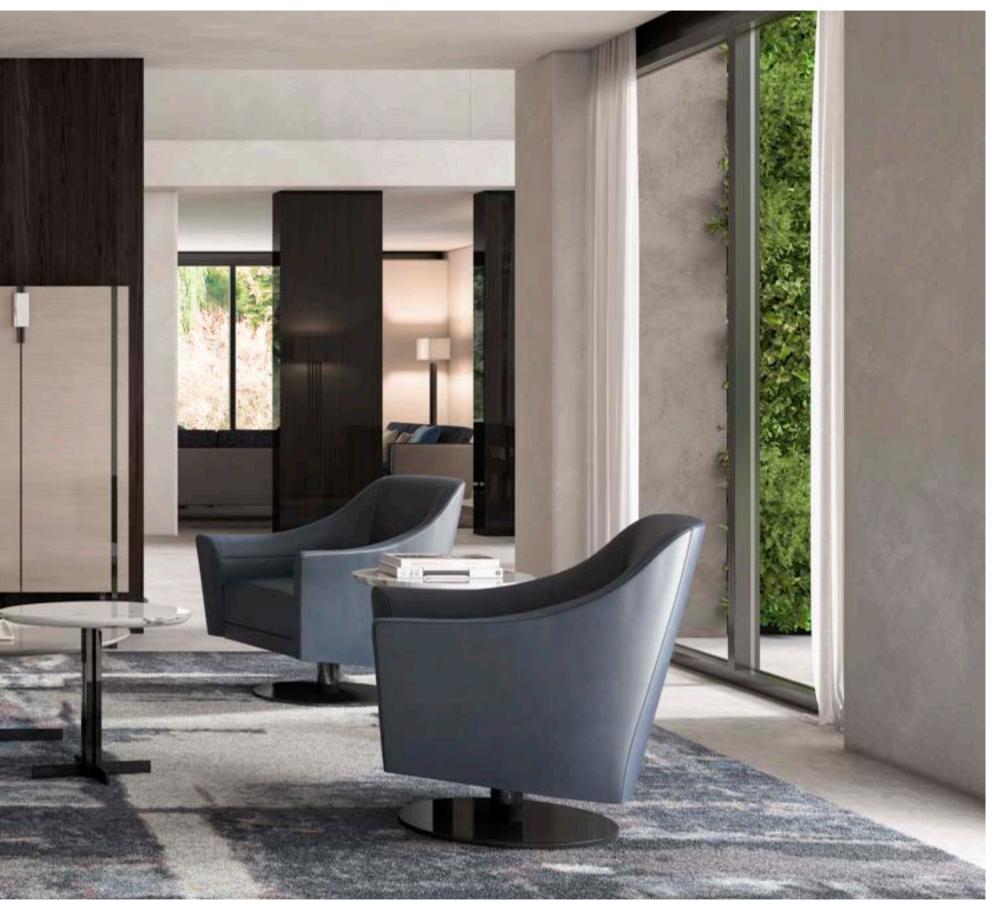

design Telemaco

MUST HAVE si distingue per le sue linee pure ed avvolgenti, arricchite da dettagli in cromo nero e preziosi piani in marmo. Basamenti alti e slanciati rendono i mobili di questa collezione leggeri e dinamici, in un continuo gioco tra pieni e vuoti.

MUST HAVE stands out for its pure and embracing lines, enriched by black chrome details and precious marble tops. Tall and slender bases make these pieces light and dynamic, with an original match of solid parts and empty spaces.