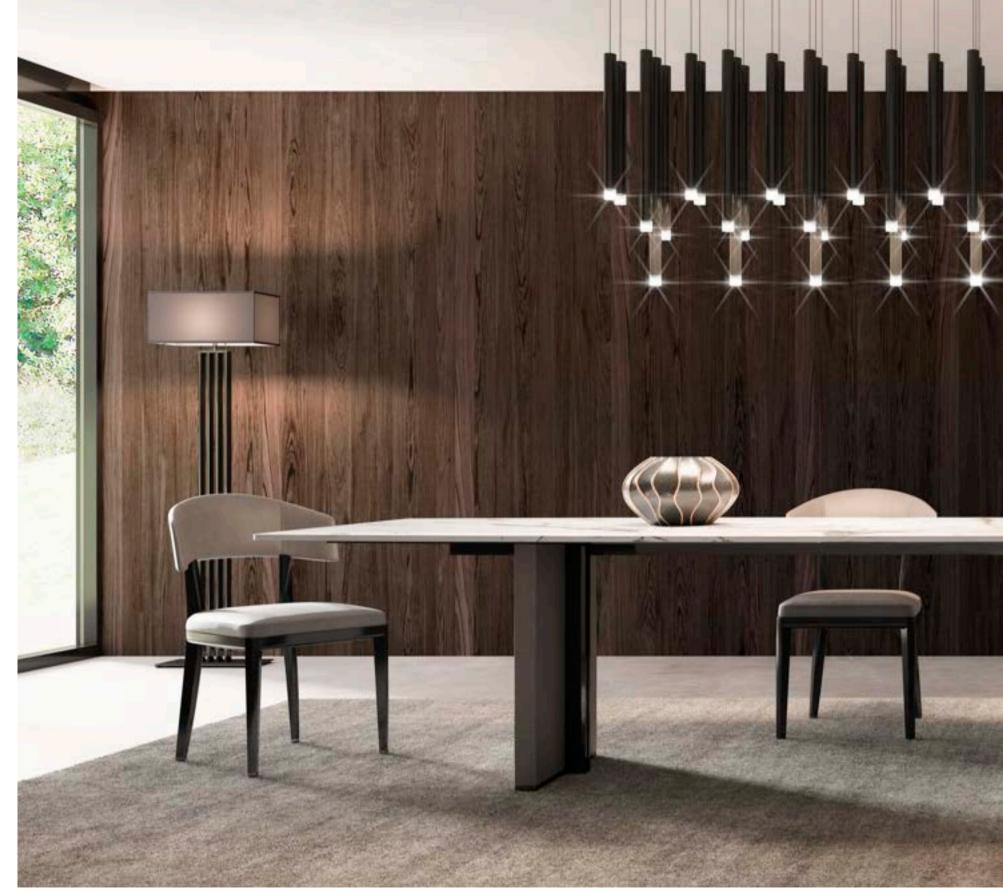

design Telemaco

MUST HAVE si distingue per le sue linee pure ed avvolgenti, arricchite da dettagli in cromo nero e preziosi piani in marmo. Basamenti alti e slanciati rendono i mobili di questa collezione leggeri e dinamici, in un continuo gioco tra pieni e vuoti.

MUST HAVE stands out for its pure and embracing lines, enriched by black chrome details and precious marble tops. Tall and slender bases make these pieces light and dynamic, with an original match of solid parts and empty spaces.