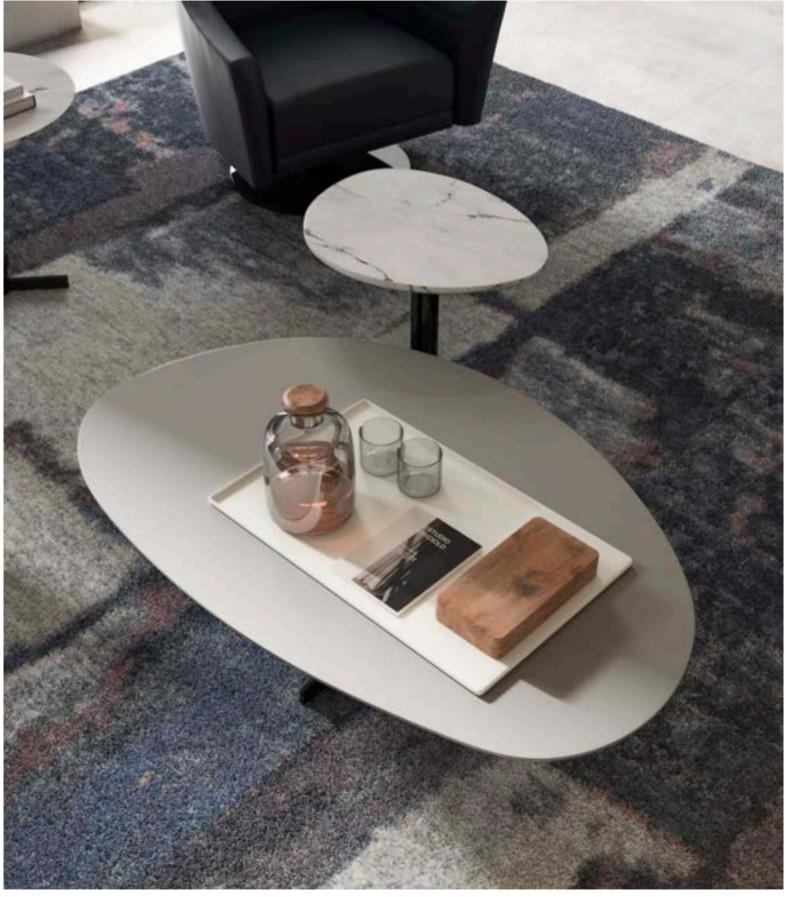

## **AT307W**

High coffee table with laquered top  $125 \times 80 \times 40,5 \text{ cm}$ 

## **AT307M**

High coffee table with marble top  $125 \times 80 \times 40,5 \text{ cm}$ 

## AT308W

Low coffee table with laquered top  $125 \times 80 \times 33 \text{ cm}$ 

#### **AT308M**

Low coffee table with marble top  $125 \times 80 \times 33 \text{ cm}$ 

#### **AT309W**

High lamp table with laquered top  $55 \times 44,5 \times 54$  cm

## **AT309M**

High lamp table with marble top 55 x 44,5 x 54 cm

## AT310W

High lamp table with laquered top 55 x 44,5 x 47 cm

## **AT310M**

High lamp table with marble top  $55 \times 44,5 \times 47$  cm