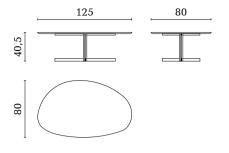

## **AT307W**

High coffee table with laquered top  $125 \times 80 \times 40,5 \text{ cm}$ 

## **AT307M**

High coffee table with marble top  $125 \times 80 \times 40,5 \text{ cm}$ 