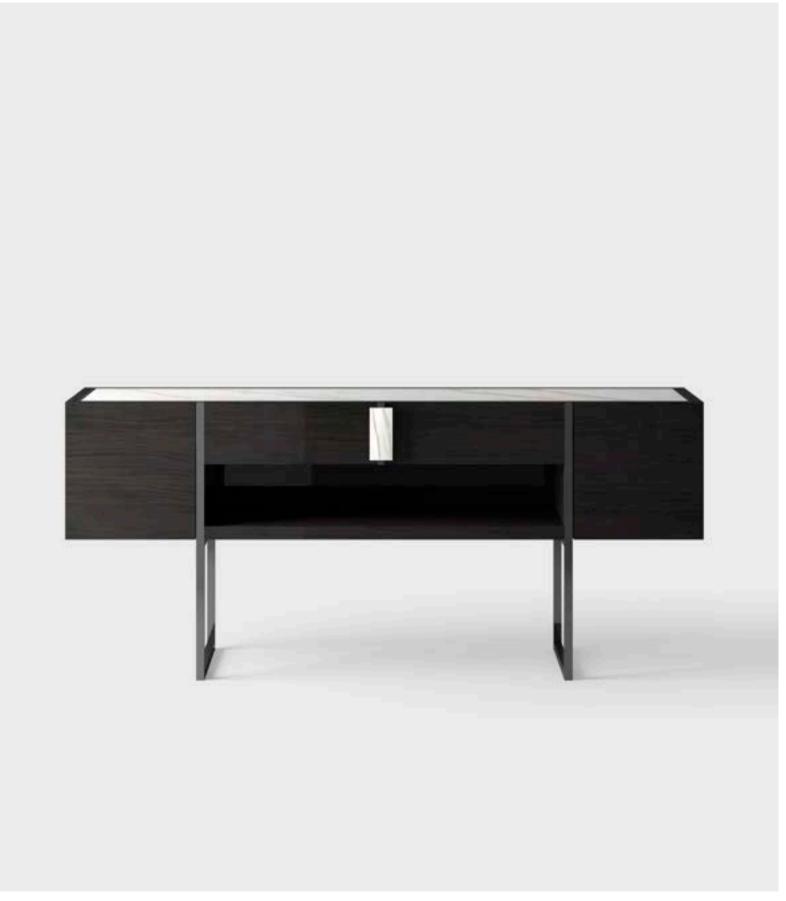

design Telemaco

MUST HAVE si distingue per le sue linee pure ed avvolgenti, arricchite da dettagli in cromo nero e preziosi piani in marmo. Basamenti alti e slanciati rendono i mobili di questa collezione leggeri e dinamici, in un continuo gioco tra pieni e vuoti.

MUST HAVE stands out for its pure and embracing lines, enriched by black chrome details and precious marble tops. Tall and slender bases make these pieces light and dynamic, with an original match of solid parts and empty spaces.