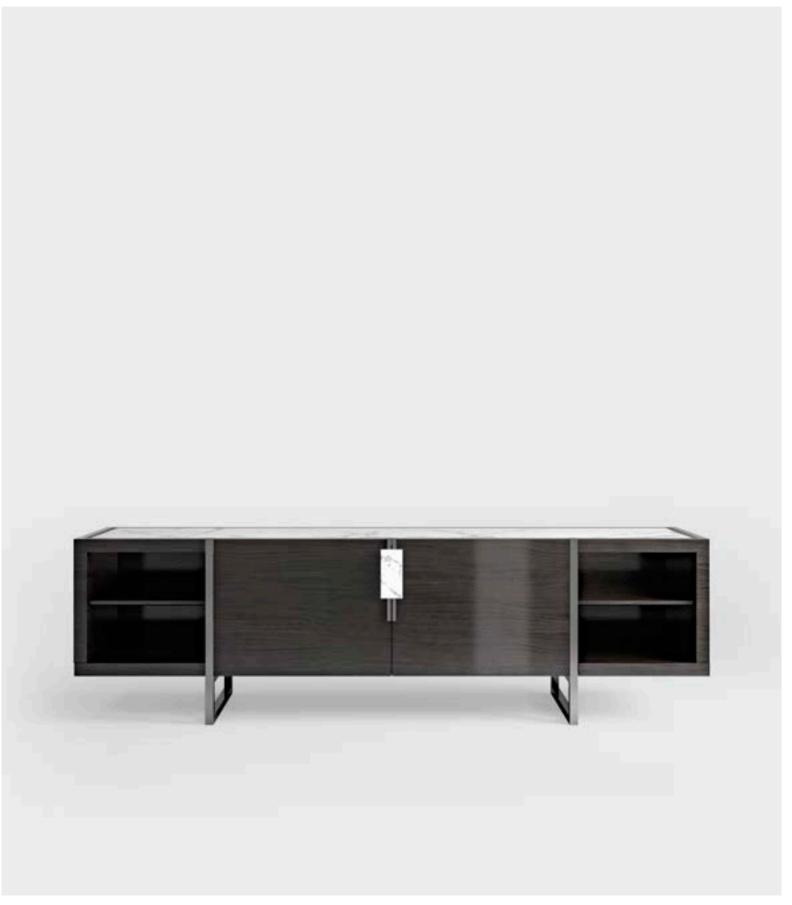

design Telemaco

MUST HAVE si distingue per le sue linee pure ed avvolgenti, arricchite da dettagli in cromo nero e preziosi piani in marmo. Basamenti alti e slanciati rendono i mobili di questa collezione leggeri e dinamici, in un continuo gioco tra pieni e vuoti.

MUST HAVE stands out for its pure and embracing lines, enriched by black chrome details and precious marble tops. Tall and slender bases make these pieces light and dynamic, with an original match of solid parts and empty spaces.