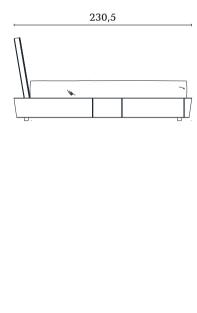

#### MH910 MH913 Queen size bed California special size bed 196 x 230 x 110 cm 166 x 230,5 x 110 cm Rete spring 183 x 203 Rete spring 153 x 203 MH911 MH915 King size bed Special size bed 213 x 230,5 x 110 cm 206 x 230,5 x 110 cm Rete spring 193 x 203 Rete spring 200 x 203 MH912 California size bed