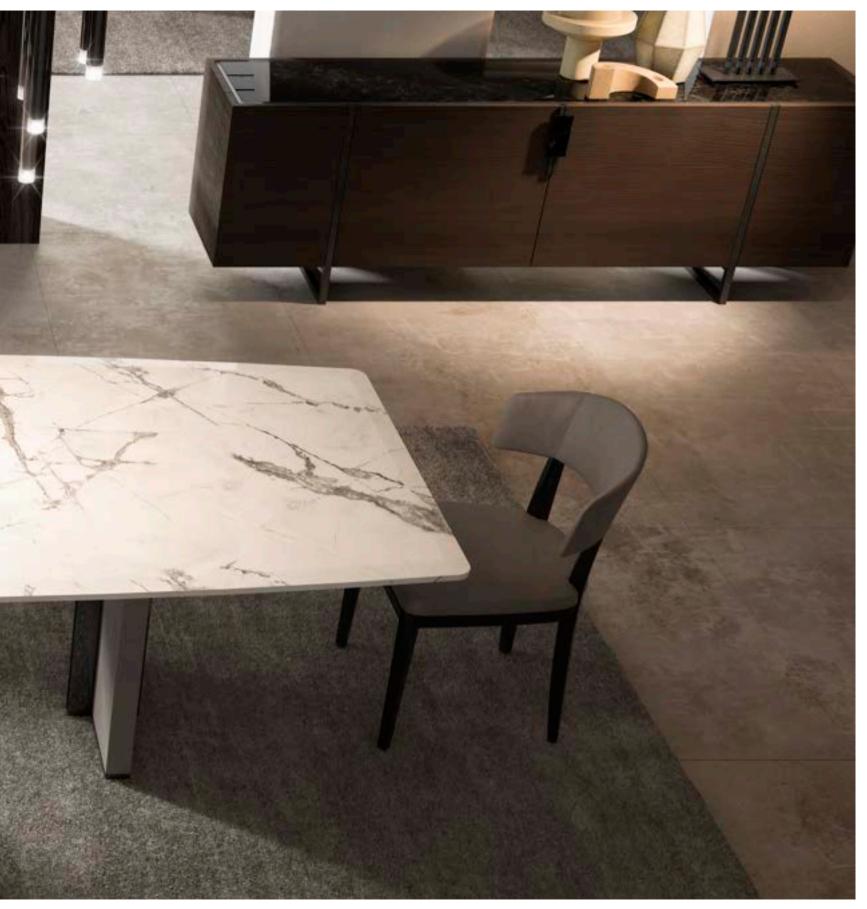

design Telemaco

MUST HAVE si distingue per le sue linee pure ed avvolgenti, arricchite da dettagli in cromo nero e preziosi piani in marmo. Basamenti alti e slanciati rendono i mobili di questa collezione leggeri e dinamici, in un continuo gioco tra pieni e vuoti.

MUST HAVE stands out for its pure and embracing lines, enriched by black chrome details and precious marble tops. Tall and slender bases make these pieces light and dynamic, with an original match of solid parts and empty spaces.