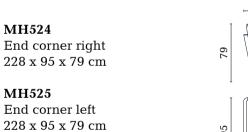

## Central corner module left 135 x 135 x 79 cm

MH528 Modular unit right 130 x 95 x 79 cm

MH529 Modular unit left 130 x 95 x 79 cm

MH530 End corner right with drawer 228 x 95 x 79 cm

MH531 End corner left with drawer 228 x 95 x 79 cm