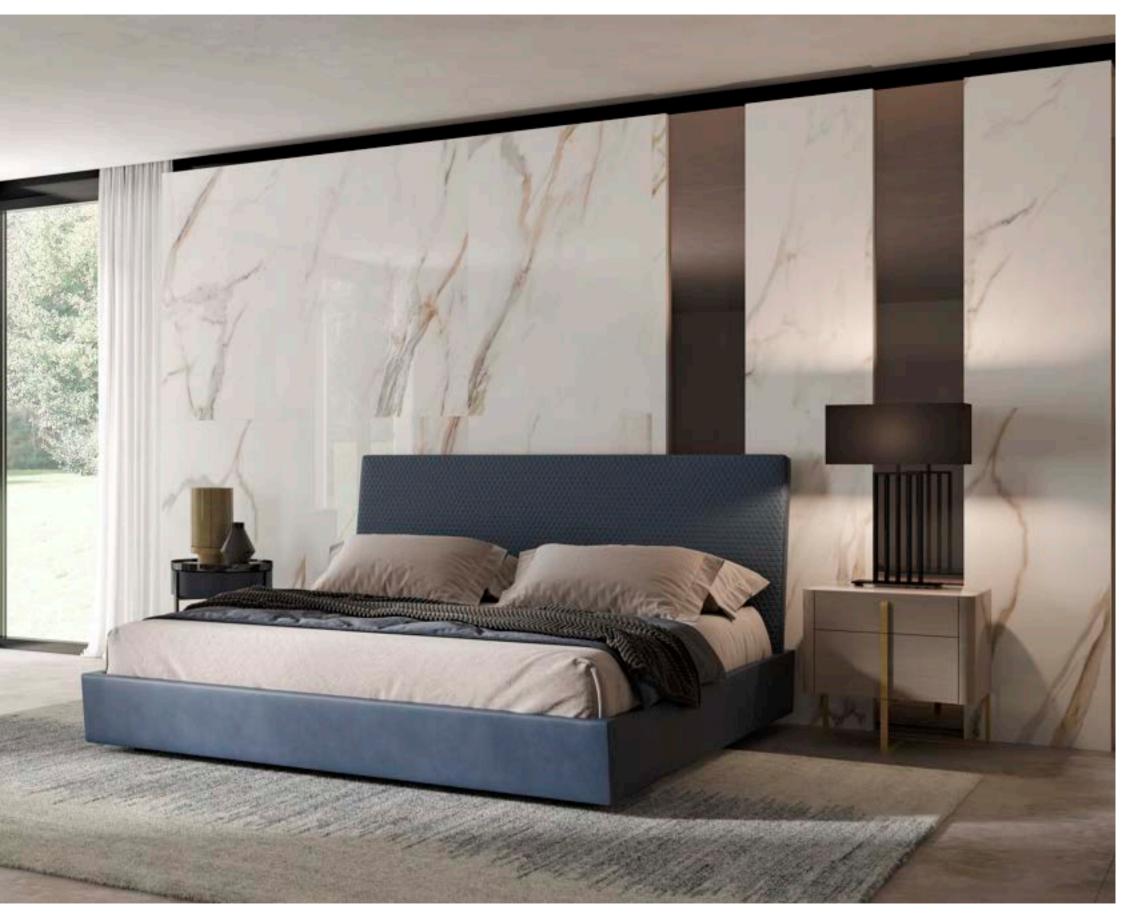

#### MH900 MH903 California special size bed Queen size bed 177 x 230 x 120 cm 207 x 230 x 120 cm Rete spring 153 x 203 Rete spring 183 x 203 MH901 **MH905** King size bed Special size bed 217 x 230 x 120 cm 224 x 230 x 120 cm Rete spring 193 x 203 Rete spring 200 x 203 MH902 California size bed

#### MH910 MH913 Queen size bed California special size bed 196 x 230 x 110 cm 166 x 230,5 x 110 cm Rete spring 183 x 203 Rete spring 153 x 203 MH911 MH915 King size bed Special size bed 213 x 230,5 x 110 cm 206 x 230,5 x 110 cm Rete spring 193 x 203 Rete spring 200 x 203 MH912 California size bed