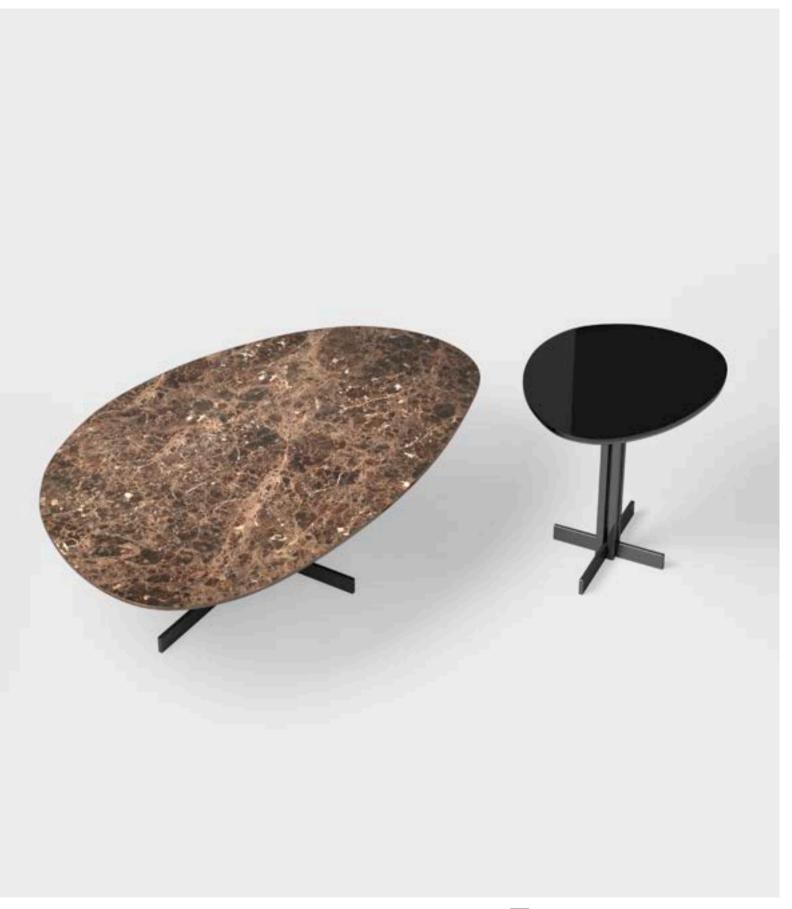

## **AT307W**

High coffee table with laquered top  $125 \times 80 \times 40,5 \text{ cm}$ 

## **AT307M**

High coffee table with marble top  $125 \times 80 \times 40,5 \text{ cm}$ 

## AT308W

Low coffee table with laquered top  $125 \times 80 \times 33 \text{ cm}$ 

#### **AT308M**

Low coffee table with marble top  $125 \times 80 \times 33 \text{ cm}$ 