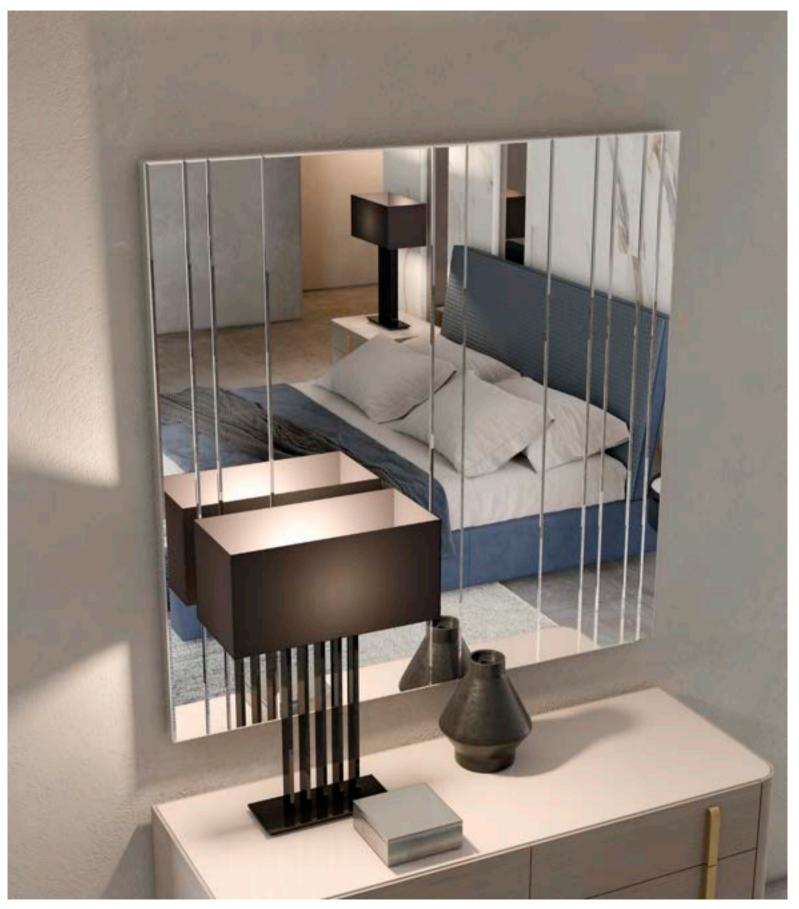

design Telemaco

MUST HAVE si distingue per le sue linee pure ed avvolgenti, arricchite da dettagli in cromo nero e preziosi piani in marmo. Basamenti alti e slanciati rendono i mobili di questa collezione leggeri e dinamici, in un continuo gioco tra pieni e vuoti.

MUST HAVE stands out for its pure and embracing lines, enriched by black chrome details and precious marble tops. Tall and slender bases make these pieces light and dynamic, with an original match of solid parts and empty spaces.