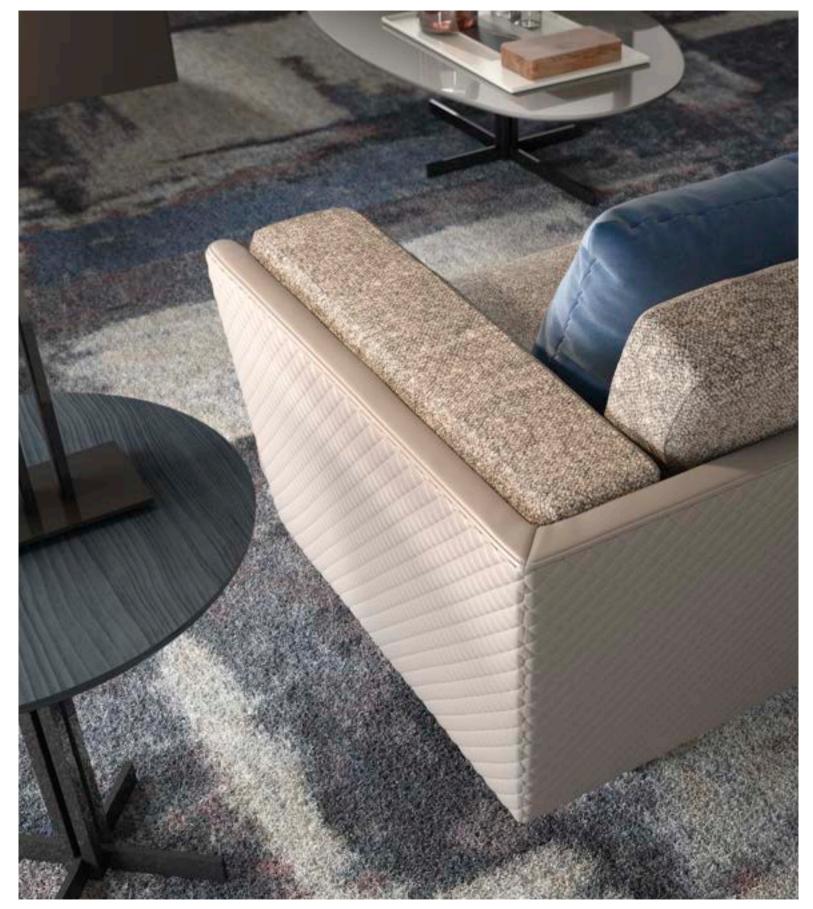

design Telemaco

MUST HAVE si distingue per le sue linee pure ed avvolgenti, arricchite da dettagli in cromo nero e preziosi piani in marmo. Basamenti alti e slanciati rendono i mobili di questa collezione leggeri e dinamici, in un continuo gioco tra pieni e vuoti.

MUST HAVE stands out for its pure and embracing lines, enriched by black chrome details and precious marble tops. Tall and slender bases make these pieces light and dynamic, with an original match of solid parts and empty spaces.