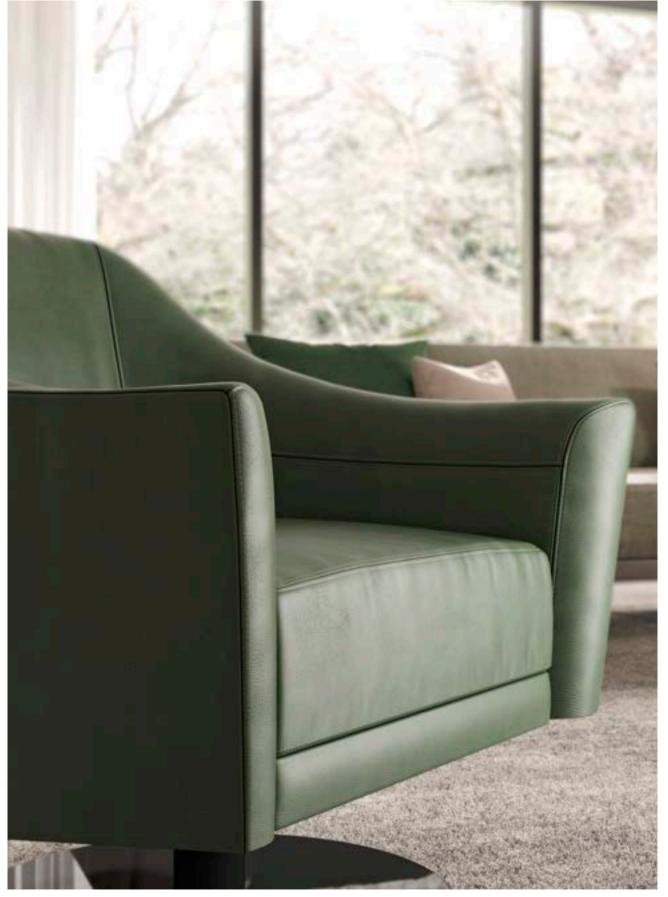

design Telemaco

MUST HAVE si distingue per le sue linee pure ed avvolgenti, arricchite da dettagli in cromo nero e preziosi piani in marmo. Basamenti alti e slanciati rendono i mobili di questa collezione leggeri e dinamici, in un continuo gioco tra pieni e vuoti.

MUST HAVE stands out for its pure and embracing lines, enriched by black chrome details and precious marble tops. Tall and slender bases make these pieces light and dynamic, with an original match of solid parts and empty spaces.