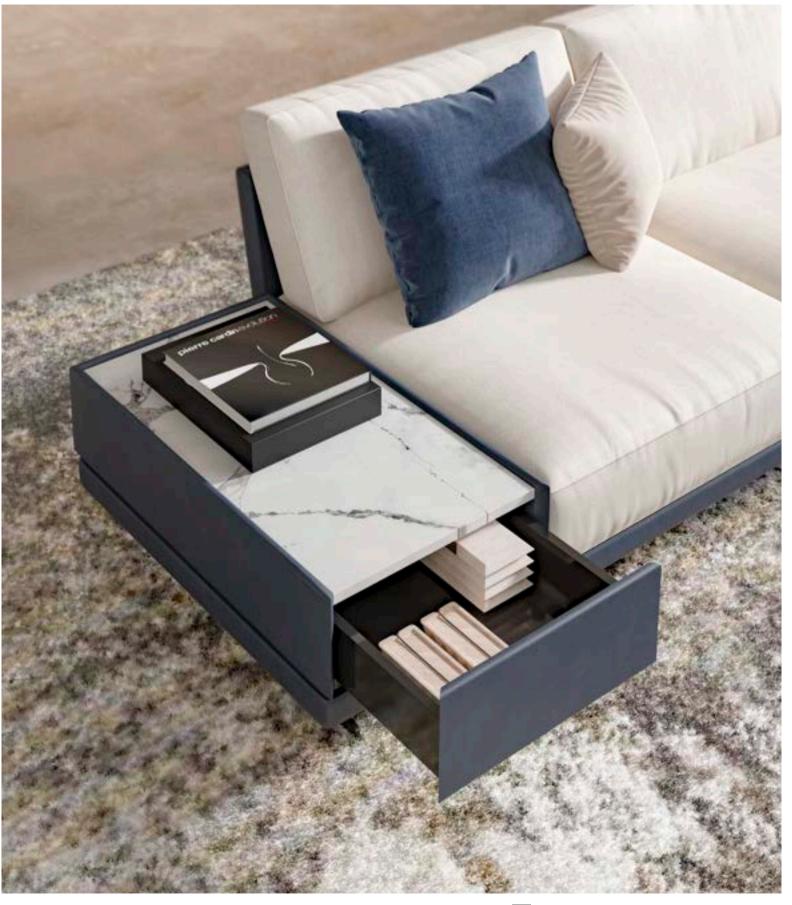

## Central corner module left 135 x 135 x 79 cm

MH528 Modular unit right 130 x 95 x 79 cm

MH529 Modular unit left 130 x 95 x 79 cm

MH530 End corner right with drawer 228 x 95 x 79 cm

MH531 End corner left with drawer 228 x 95 x 79 cm