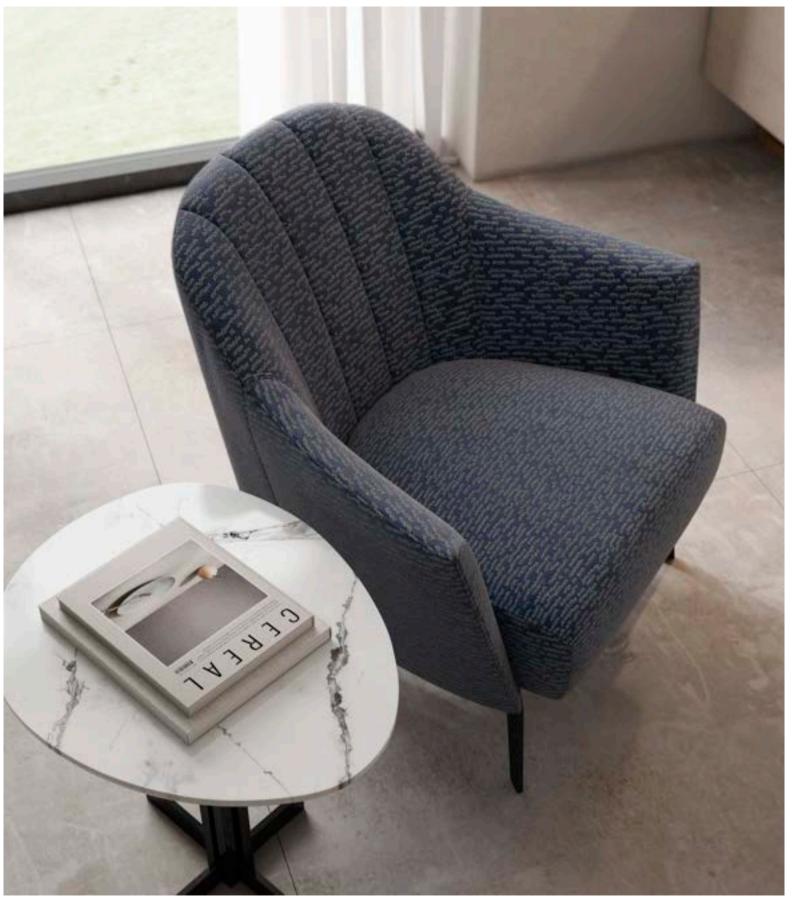

design Telemaco

MUST HAVE si distingue per le sue linee pure ed avvolgenti, arricchite da dettagli in cromo nero e preziosi piani in marmo. Basamenti alti e slanciati rendono i mobili di questa collezione leggeri e dinamici, in un continuo gioco tra pieni e vuoti.

MUST HAVE stands out for its pure and embracing lines, enriched by black chrome details and precious marble tops. Tall and slender bases make these pieces light and dynamic, with an original match of solid parts and empty spaces.