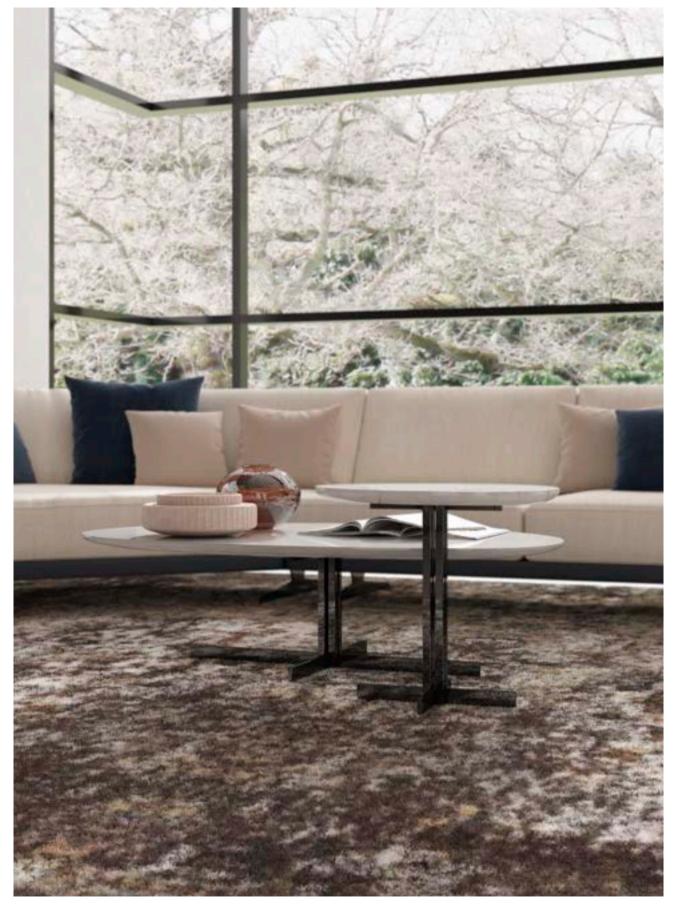

## **AT307W**

High coffee table with laquered top  $125 \times 80 \times 40,5 \text{ cm}$ 

## **AT307M**

High coffee table with marble top  $125 \times 80 \times 40,5 \text{ cm}$ 

## AT308W

Low coffee table with laquered top  $125 \times 80 \times 33 \text{ cm}$ 

#### **AT308M**

Low coffee table with marble top  $125 \times 80 \times 33 \text{ cm}$ 