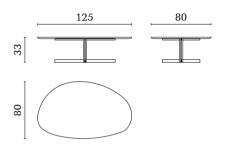

## AT308W

Low coffee table with laquered top  $125 \times 80 \times 33 \text{ cm}$ 

#### **AT308M**

Low coffee table with marble top  $125 \times 80 \times 33 \text{ cm}$ 