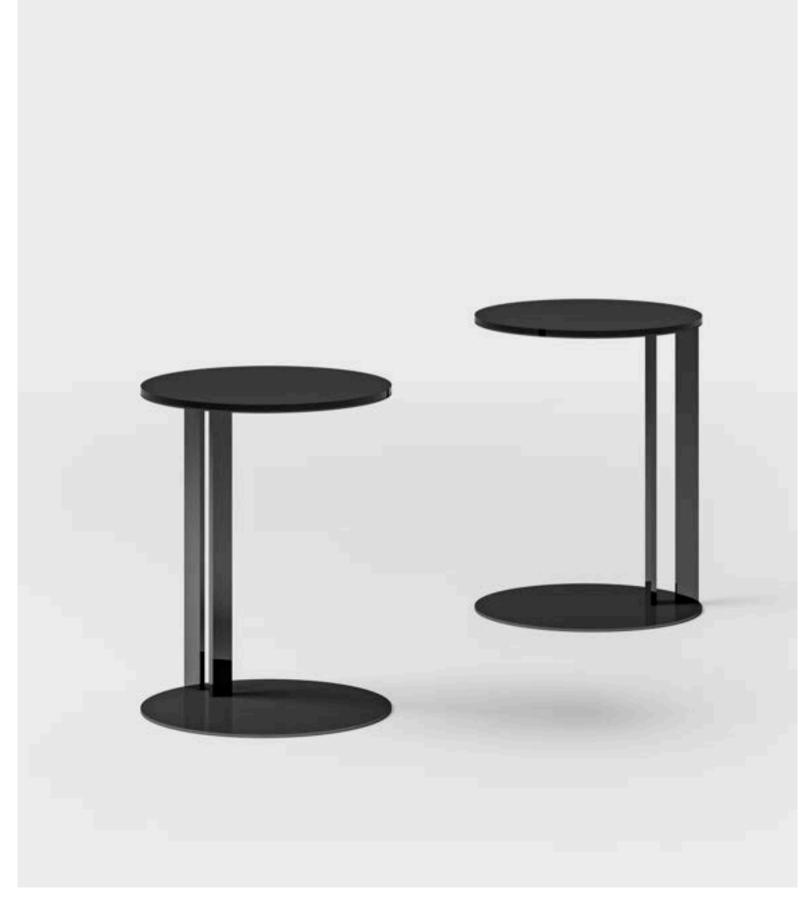

## **AT307W**

High coffee table with laquered top  $125 \times 80 \times 40,5 \text{ cm}$ 

## **AT307M**

High coffee table with marble top  $125 \times 80 \times 40,5 \text{ cm}$ 

## AT308W

Low coffee table with laquered top  $125 \times 80 \times 33 \text{ cm}$ 

#### **AT308M**

Low coffee table with marble top  $125 \times 80 \times 33 \text{ cm}$ 

#### **AT309W**

High lamp table with laquered top  $55 \times 44,5 \times 54$  cm

## **AT309M**

High lamp table with marble top 55 x 44,5 x 54 cm

## AT310W

High lamp table with laquered top 55 x 44,5 x 47 cm

## **AT310M**

High lamp table with marble top  $55 \times 44,5 \times 47$  cm

#### **AT311W**

High servant table with laquered top 48 x 36 x 54 cm

## **AT311M**

High servant table with marble top  $48 \times 36 \times 54$  cm

#### **AT312W**

Low servant table with laquered top 48 x 36 x 47 cm

#### **AT312M**

Low servant table with marble top 48 x 36 x 47 cm

#### **AT313W**

High lamp table with laquered top  $\emptyset$  55 x 54 cm

## **AT313M**

High lamp table with marble top  $\emptyset$  55 x 54 cm

#### **AT302W**

High lamp table with laquered top 160 x 44 x 75 cm

## **AT302M**

High lamp table with marble top  $160 \times 44 \times 75$  cm

MH541