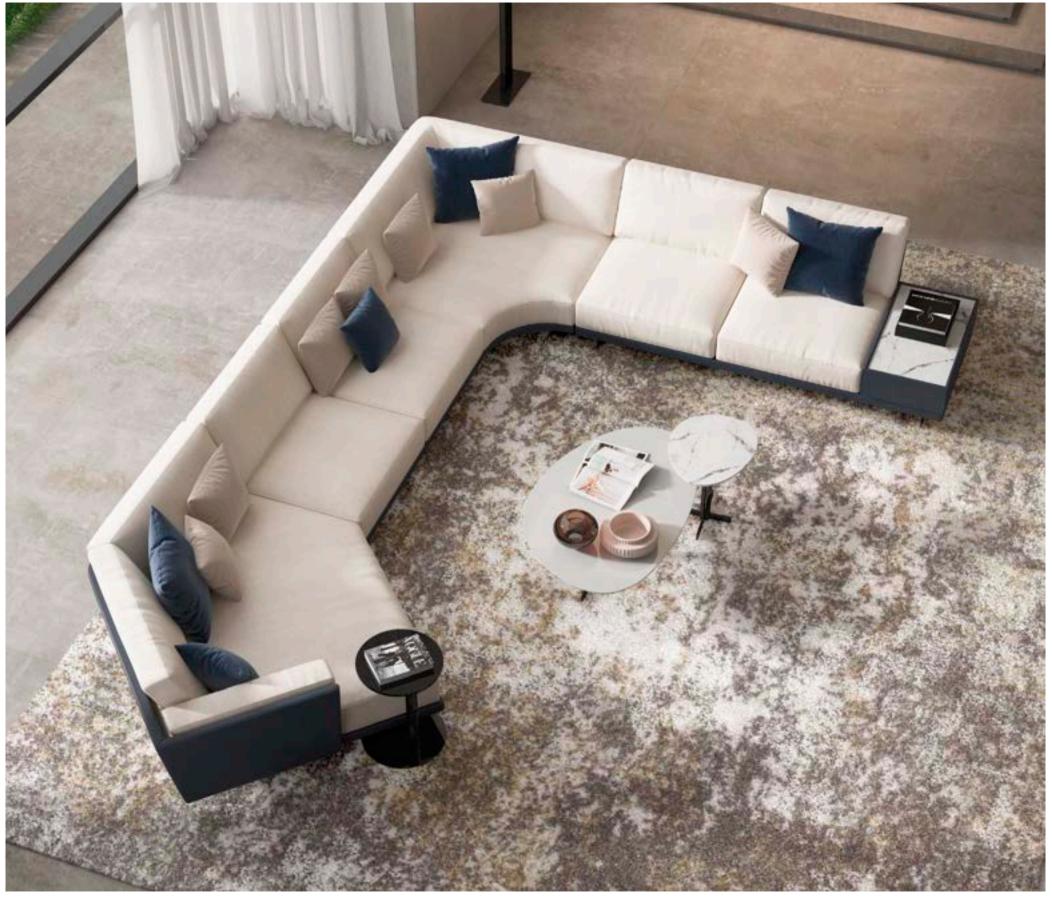

design Telemaco

MUST HAVE si distingue per le sue linee pure ed avvolgenti, arricchite da dettagli in cromo nero e preziosi piani in marmo. Basamenti alti e slanciati rendono i mobili di questa collezione leggeri e dinamici, in un continuo gioco tra pieni e vuoti.

MUST HAVE stands out for its pure and embracing lines, enriched by black chrome details and precious marble tops. Tall and slender bases make these pieces light and dynamic, with an original match of solid parts and empty spaces.

Dining

Living

Must Have

Bar

Must Have

Night