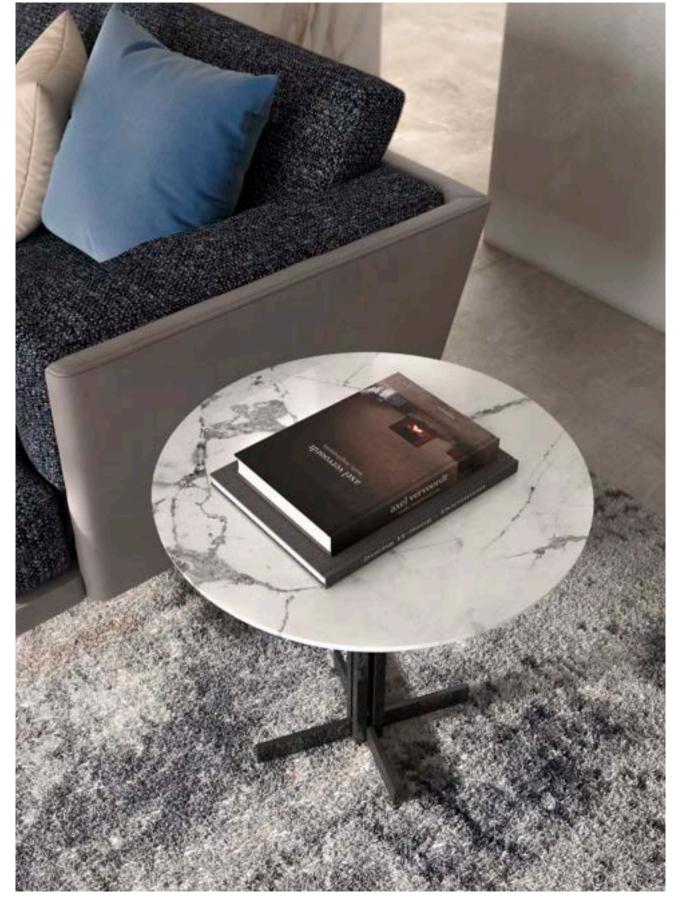

#### **AT313W**

High lamp table with laquered top  $\emptyset$  55 x 54 cm

## **AT313M**

High lamp table with marble top  $\emptyset$  55 x 54 cm