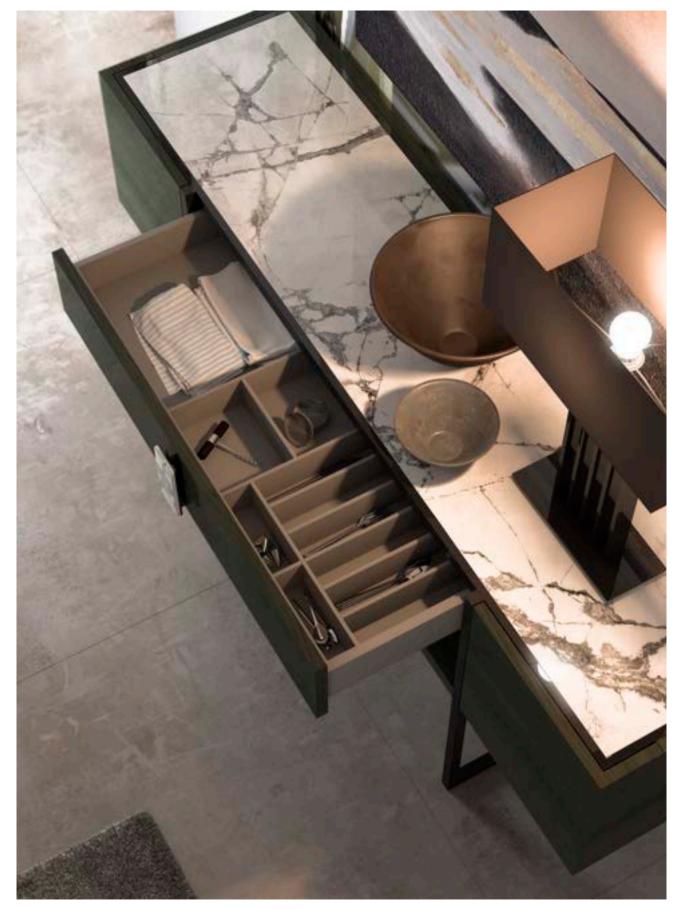

design Telemaco

MUST HAVE si distingue per le sue linee pure ed avvolgenti, arricchite da dettagli in cromo nero e preziosi piani in marmo. Basamenti alti e slanciati rendono i mobili di questa collezione leggeri e dinamici, in un continuo gioco tra pieni e vuoti.

MUST HAVE stands out for its pure and embracing lines, enriched by black chrome details and precious marble tops. Tall and slender bases make these pieces light and dynamic, with an original match of solid parts and empty spaces.