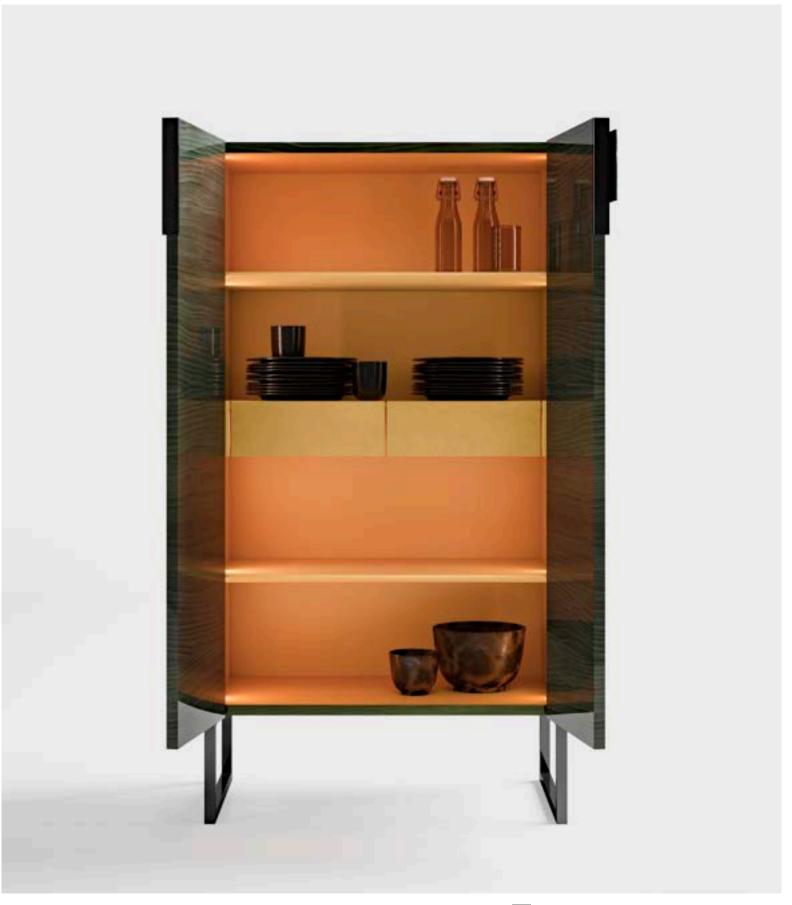

design Telemaco

MUST HAVE si distingue per le sue linee pure ed avvolgenti, arricchite da dettagli in cromo nero e preziosi piani in marmo. Basamenti alti e slanciati rendono i mobili di questa collezione leggeri e dinamici, in un continuo gioco tra pieni e vuoti.

MUST HAVE stands out for its pure and embracing lines, enriched by black chrome details and precious marble tops. Tall and slender bases make these pieces light and dynamic, with an original match of solid parts and empty spaces.