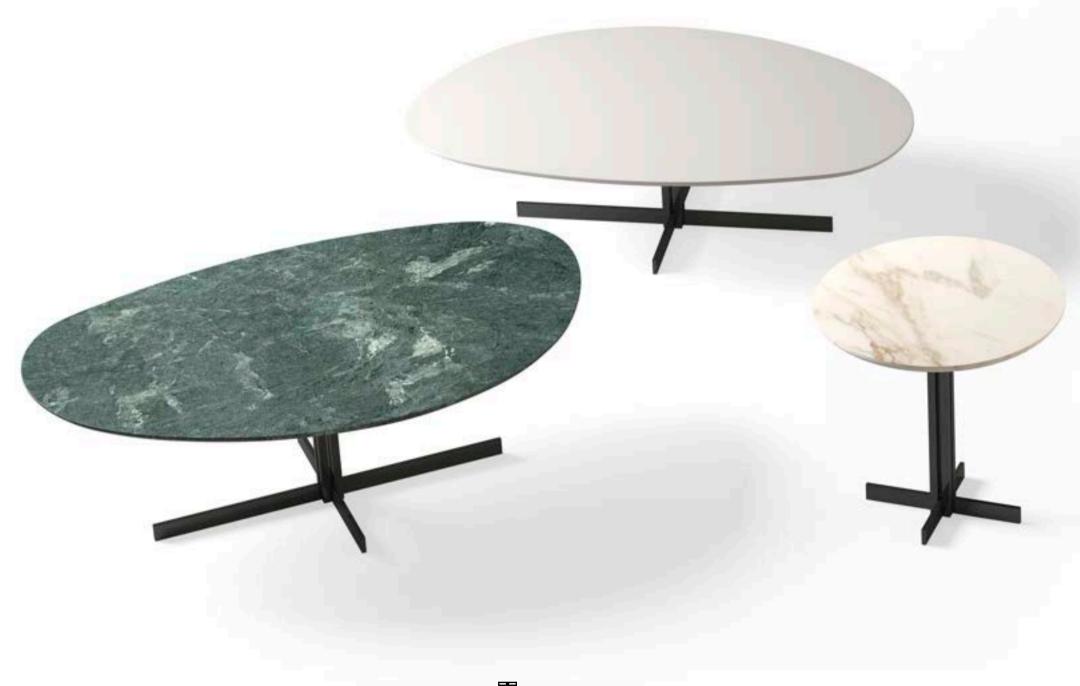

## **AT307M**

High coffee table with marble top  $125 \times 80 \times 40,5 \text{ cm}$ 

#### **AT308M**

Low coffee table with marble top  $125 \times 80 \times 33 \text{ cm}$ 

## **AT309M**

High lamp table with marble top 55 x 44,5 x 54 cm