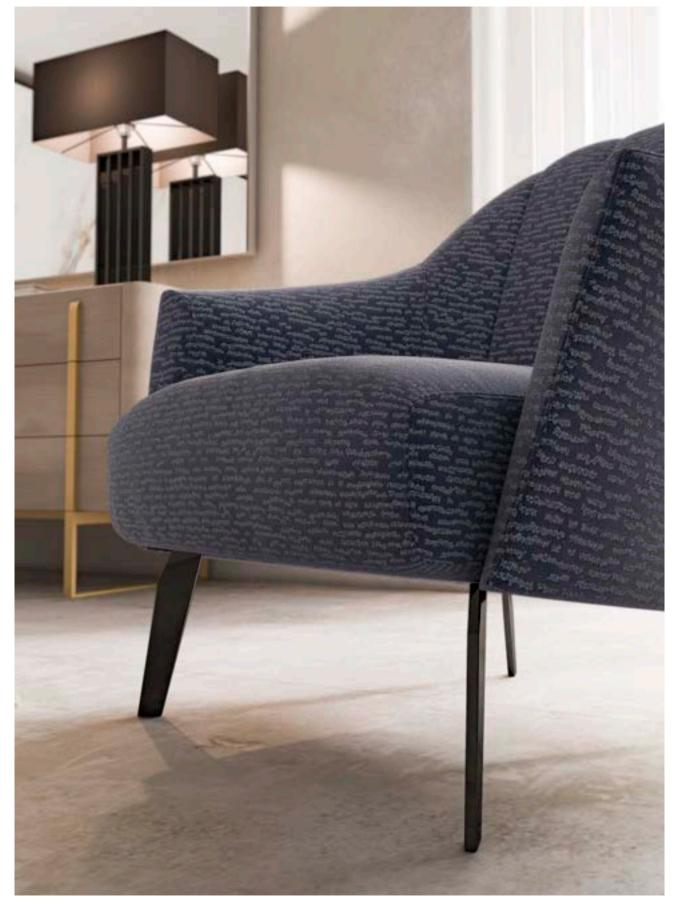

design Telemaco

MUST HAVE si distingue per le sue linee pure ed avvolgenti, arricchite da dettagli in cromo nero e preziosi piani in marmo. Basamenti alti e slanciati rendono i mobili di questa collezione leggeri e dinamici, in un continuo gioco tra pieni e vuoti.

MUST HAVE stands out for its pure and embracing lines, enriched by black chrome details and precious marble tops. Tall and slender bases make these pieces light and dynamic, with an original match of solid parts and empty spaces.