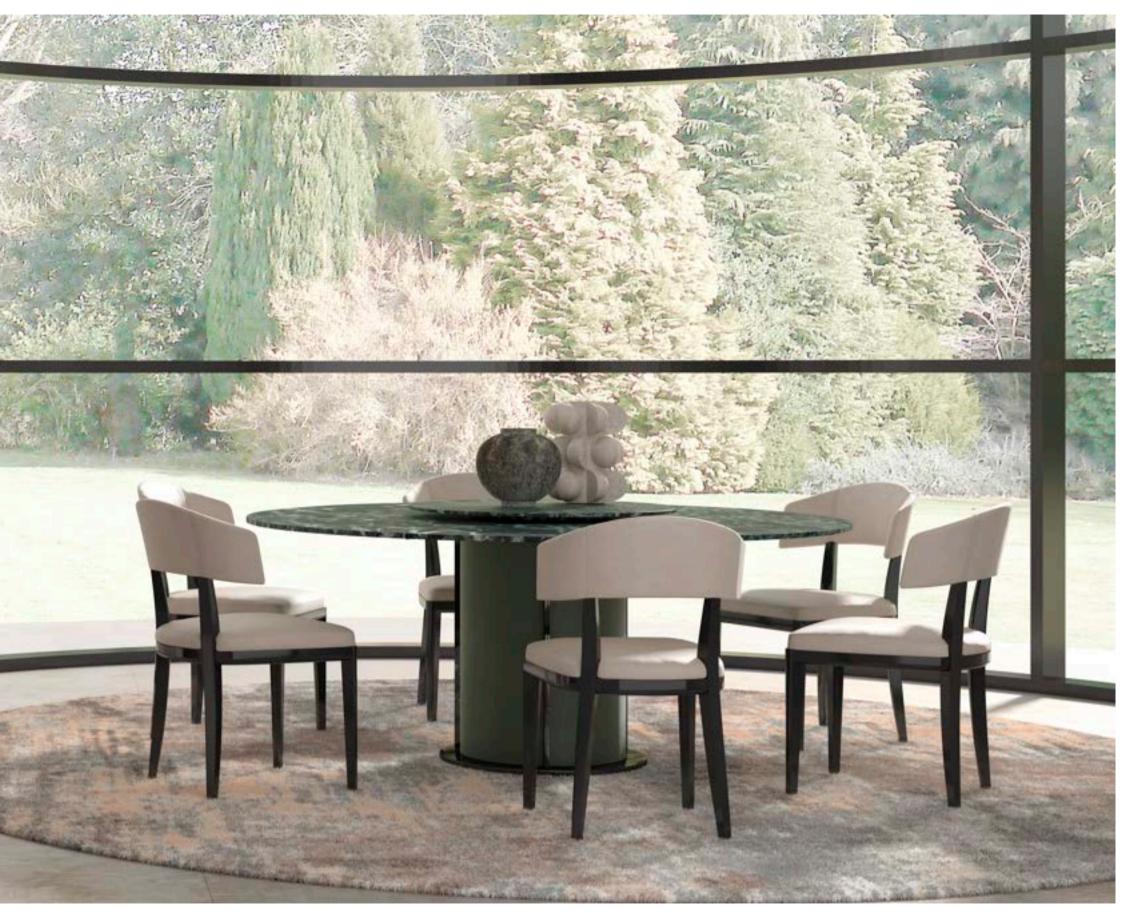

design Telemaco

MUST HAVE si distingue per le sue linee pure ed avvolgenti, arricchite da dettagli in cromo nero e preziosi piani in marmo. Basamenti alti e slanciati rendono i mobili di questa collezione leggeri e dinamici, in un continuo gioco tra pieni e vuoti.

MUST HAVE stands out for its pure and embracing lines, enriched by black chrome details and precious marble tops. Tall and slender bases make these pieces light and dynamic, with an original match of solid parts and empty spaces.