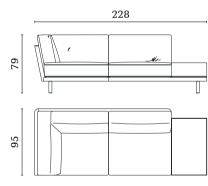

## Central corner module left 135 x 135 x 79 cm

MH528 Modular unit right 130 x 95 x 79 cm

MH529 Modular unit left 130 x 95 x 79 cm

MH530 End corner right with drawer 228 x 95 x 79 cm

MH531 End corner left with drawer 228 x 95 x 79 cm