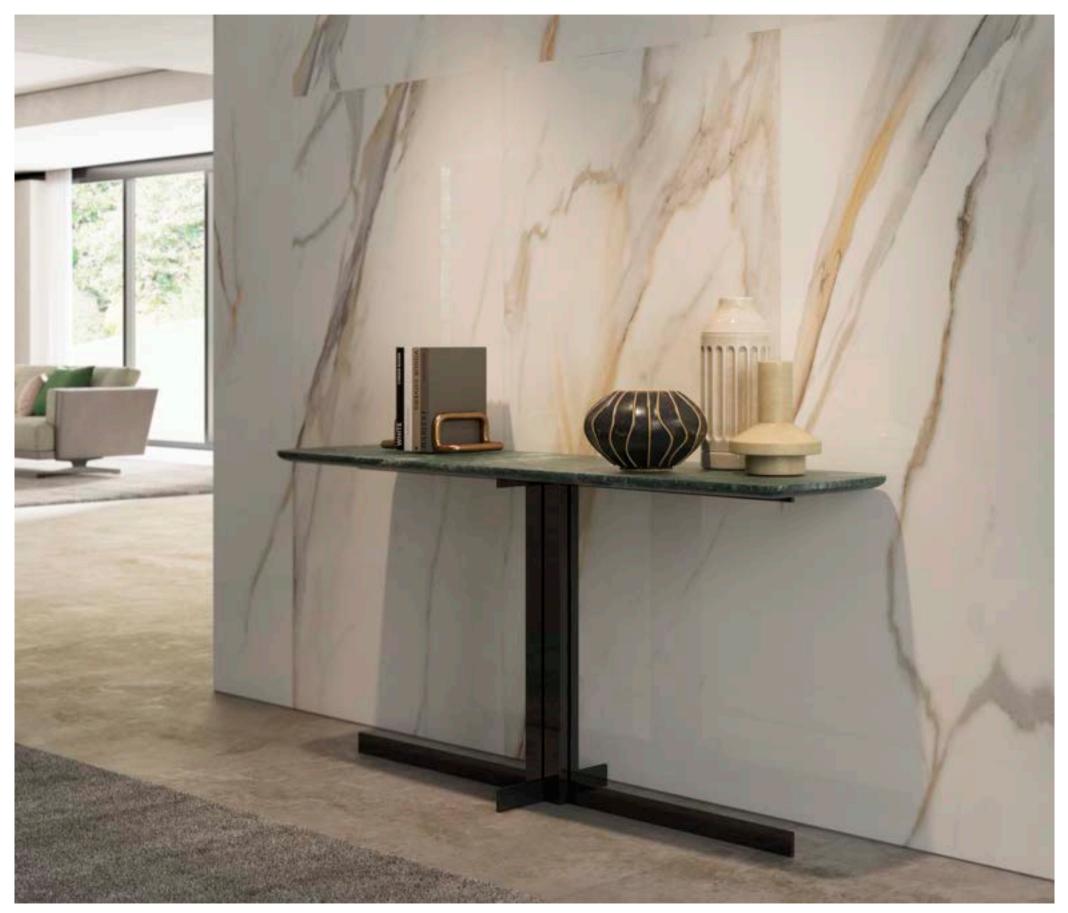

#### **AT302W**

High lamp table with laquered top 160 x 44 x 75 cm

## **AT302M**

High lamp table with marble top  $160 \times 44 \times 75$  cm

MH541