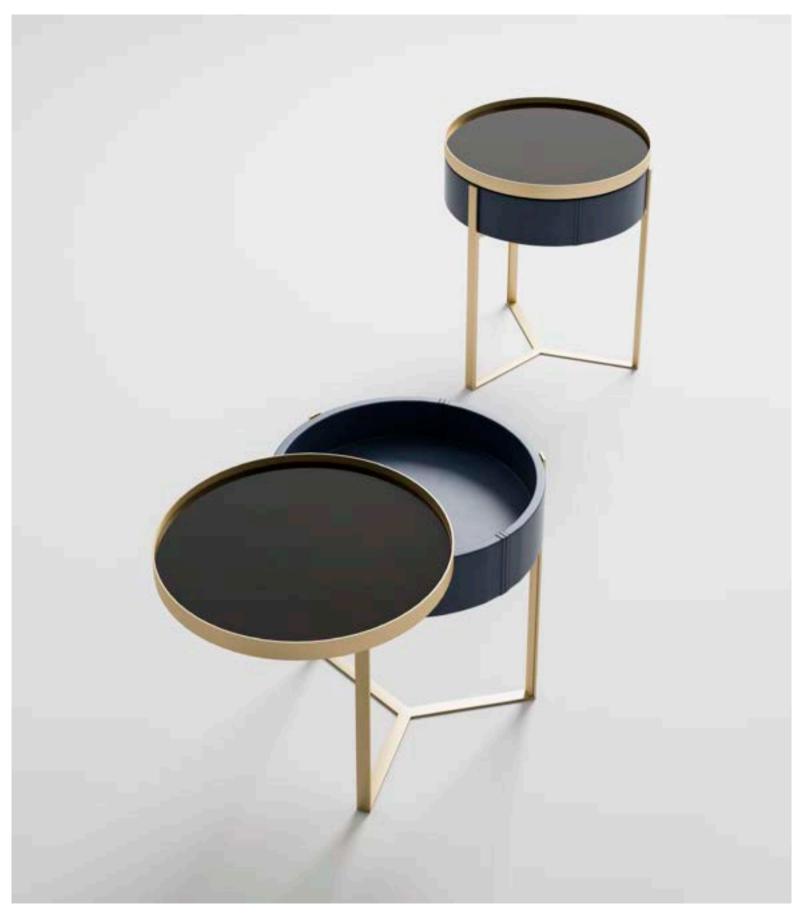

#### **AT313W**

High lamp table with laquered top  $\emptyset$  55 x 54 cm

## **AT313M**

High lamp table with marble top  $\emptyset$  55 x 54 cm