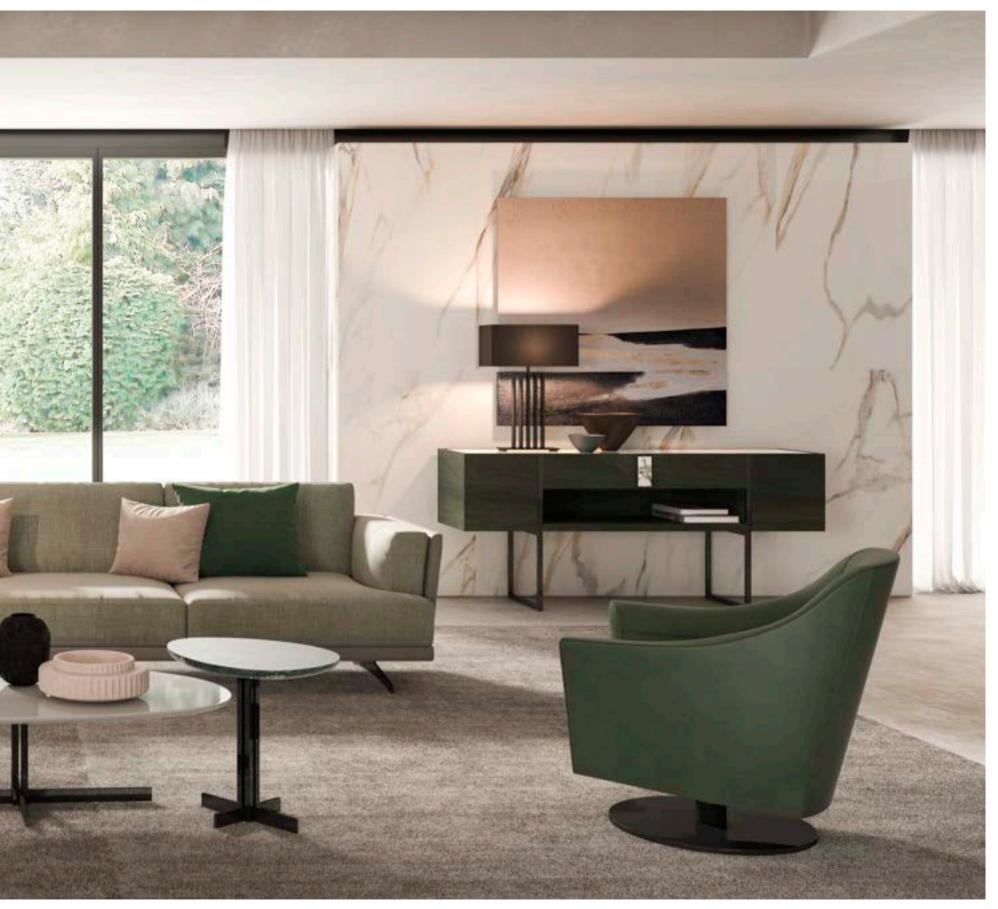

design Telemaco

MUST HAVE si distingue per le sue linee pure ed avvolgenti, arricchite da dettagli in cromo nero e preziosi piani in marmo. Basamenti alti e slanciati rendono i mobili di questa collezione leggeri e dinamici, in un continuo gioco tra pieni e vuoti.

MUST HAVE stands out for its pure and embracing lines, enriched by black chrome details and precious marble tops. Tall and slender bases make these pieces light and dynamic, with an original match of solid parts and empty spaces.