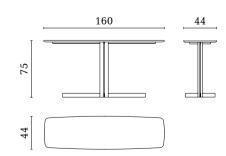

#### **AT302W**

High lamp table with laquered top 160 x 44 x 75 cm

## **AT302M**

High lamp table with marble top  $160 \times 44 \times 75$  cm

MH541