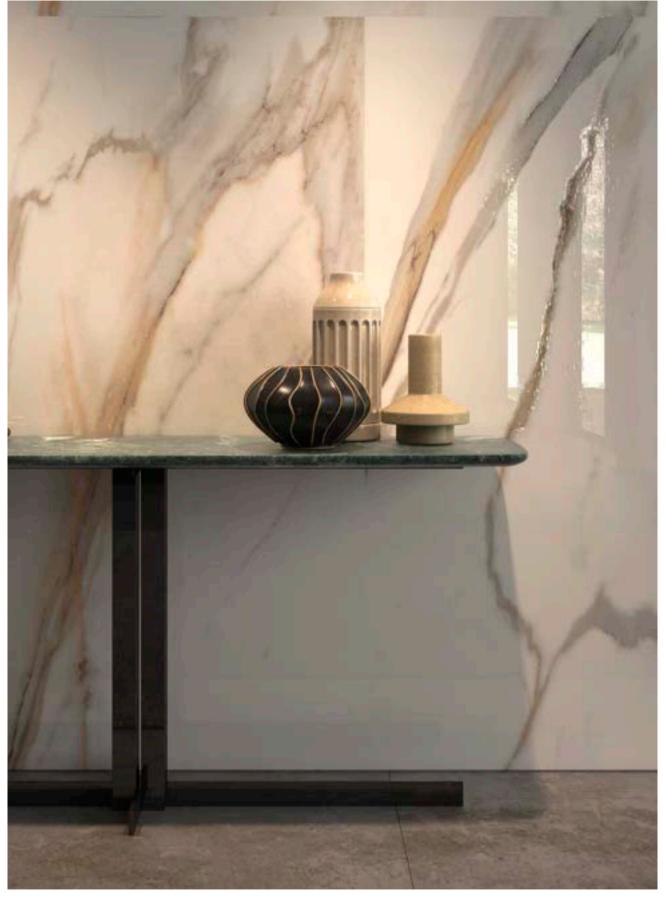

#### **AT302W**

High lamp table with laquered top 160 x 44 x 75 cm

## **AT302M**

High lamp table with marble top  $160 \times 44 \times 75$  cm

MH541