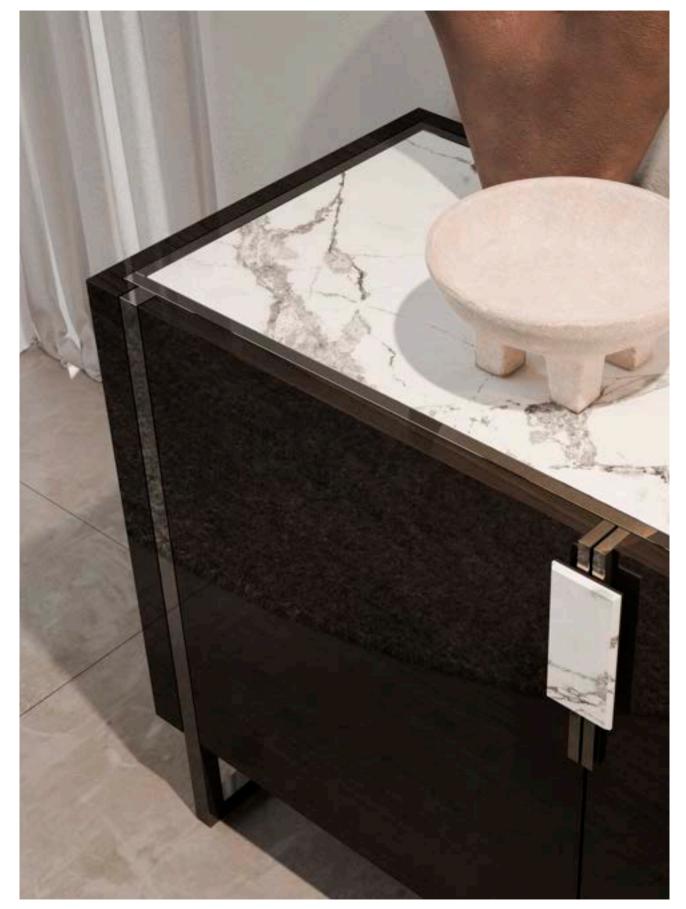

design Telemaco

MUST HAVE si distingue per le sue linee pure ed avvolgenti, arricchite da dettagli in cromo nero e preziosi piani in marmo. Basamenti alti e slanciati rendono i mobili di questa collezione leggeri e dinamici, in un continuo gioco tra pieni e vuoti.

MUST HAVE stands out for its pure and embracing lines, enriched by black chrome details and precious marble tops. Tall and slender bases make these pieces light and dynamic, with an original match of solid parts and empty spaces.