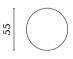

#### **AT313W**

High lamp table with laquered top  $\emptyset$  55 x 54 cm

## **AT313M**

High lamp table with marble top  $\emptyset$  55 x 54 cm