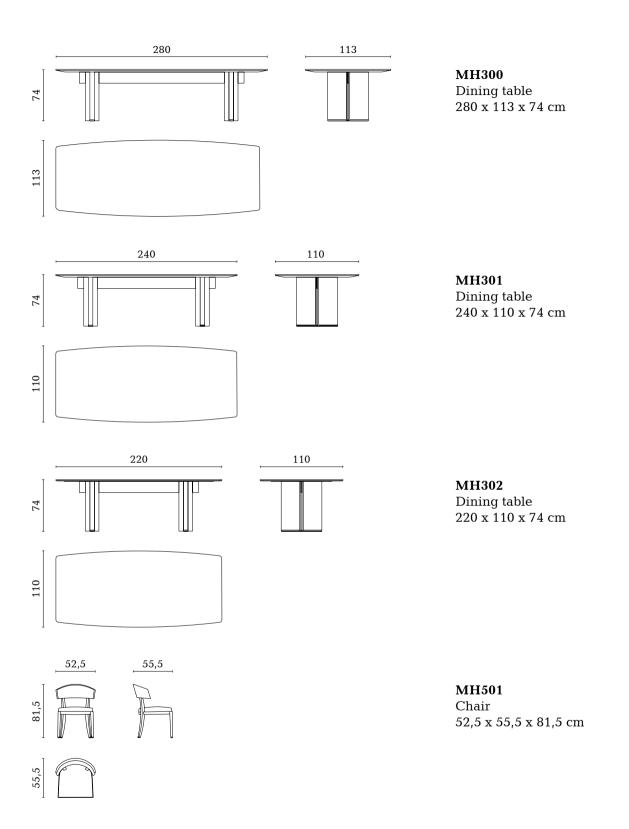

36 x 54 cm

## **AT311M**

High servant table with marble top  $48 \times 36 \times 54$  cm

#### **AT312W**

Low servant table with laquered top 48 x 36 x 47 cm

#### **AT312M**

Low servant table with marble top 48 x 36 x 47 cm

#### **AT313W**

High lamp table with laquered top  $\emptyset$  55 x 54 cm

## **AT313M**

High lamp table with marble top  $\emptyset$  55 x 54 cm

#### **AT302W**

High lamp table with laquered top 160 x 44 x 75 cm

## **AT302M**

High lamp table with marble top  $160 \times 44 \times 75$  cm







MH541

## Central corner module left 135 x 135 x 79 cm











MH528 Modular unit right 130 x 95 x 79 cm

MH529 Modular unit left 130 x 95 x 79 cm







MH530 End corner right with drawer 228 x 95 x 79 cm

MH531 End corner left with drawer 228 x 95 x 79 cm













#### MH900 MH903 California special size bed Queen size bed 177 x 230 x 120 cm 207 x 230 x 120 cm Rete spring 153 x 203 Rete spring 183 x 203 MH901 **MH905** King size bed Special size bed 217 x 230 x 120 cm 224 x 230 x 120 cm Rete spring 193 x 203 Rete spring 200 x 203 MH902 California size bed



#### MH910 MH913 Queen size bed California special size bed 196 x 230 x 110 cm 166 x 230,5 x 110 cm Rete spring 183 x 203 Rete spring 153 x 203 MH911 MH915 King size bed Special size bed 213 x 230,5 x 110 cm 206 x 230,5 x 110 cm Rete spring 193 x 203 Rete spring 200 x 203 MH912 California size bed

196 x 241,5 x 110 cm

207 x 241 x 120 cm Rete spring 183 x 214







1946

Via Cairo, 81
61024 Mombaroccio (PU) Italy
ph + 39 0721 470069
fax + 39 0721 471416
www.malerbafurniture.com
info@