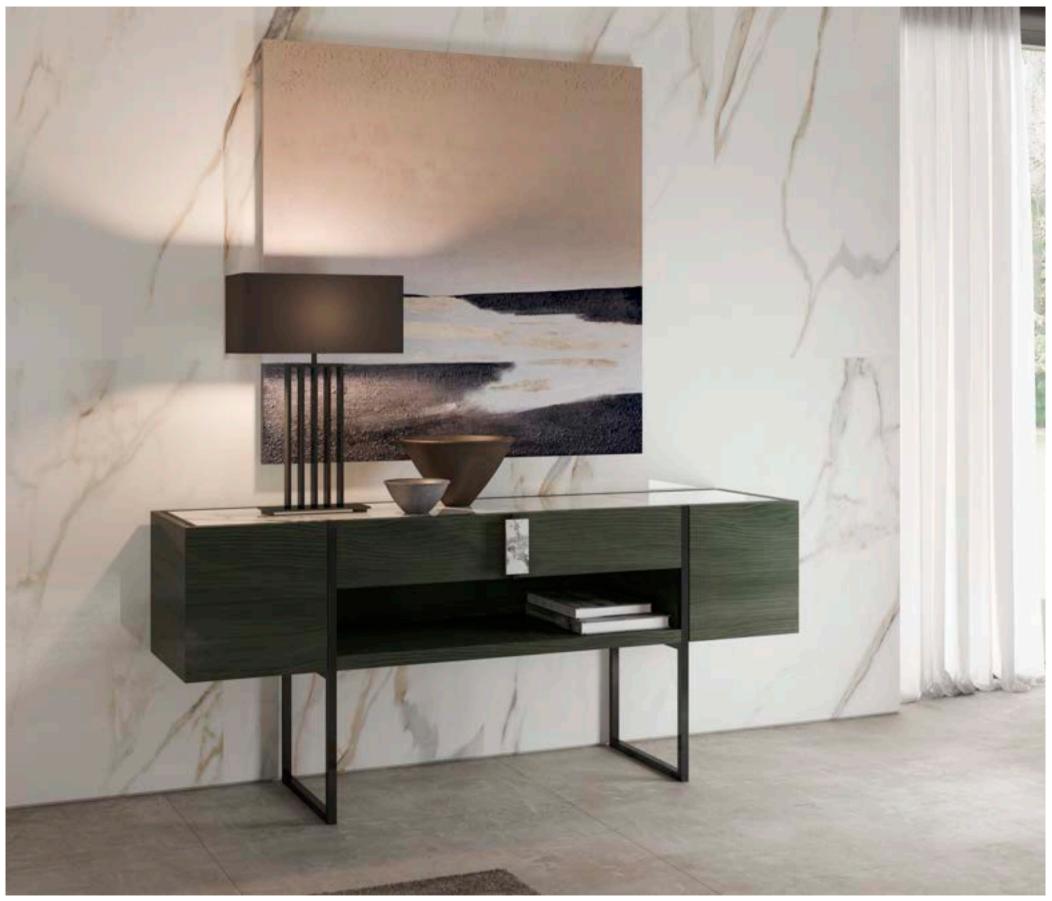

design Telemaco

MUST HAVE si distingue per le sue linee pure ed avvolgenti, arricchite da dettagli in cromo nero e preziosi piani in marmo. Basamenti alti e slanciati rendono i mobili di questa collezione leggeri e dinamici, in un continuo gioco tra pieni e vuoti.

MUST HAVE stands out for its pure and embracing lines, enriched by black chrome details and precious marble tops. Tall and slender bases make these pieces light and dynamic, with an original match of solid parts and empty spaces.