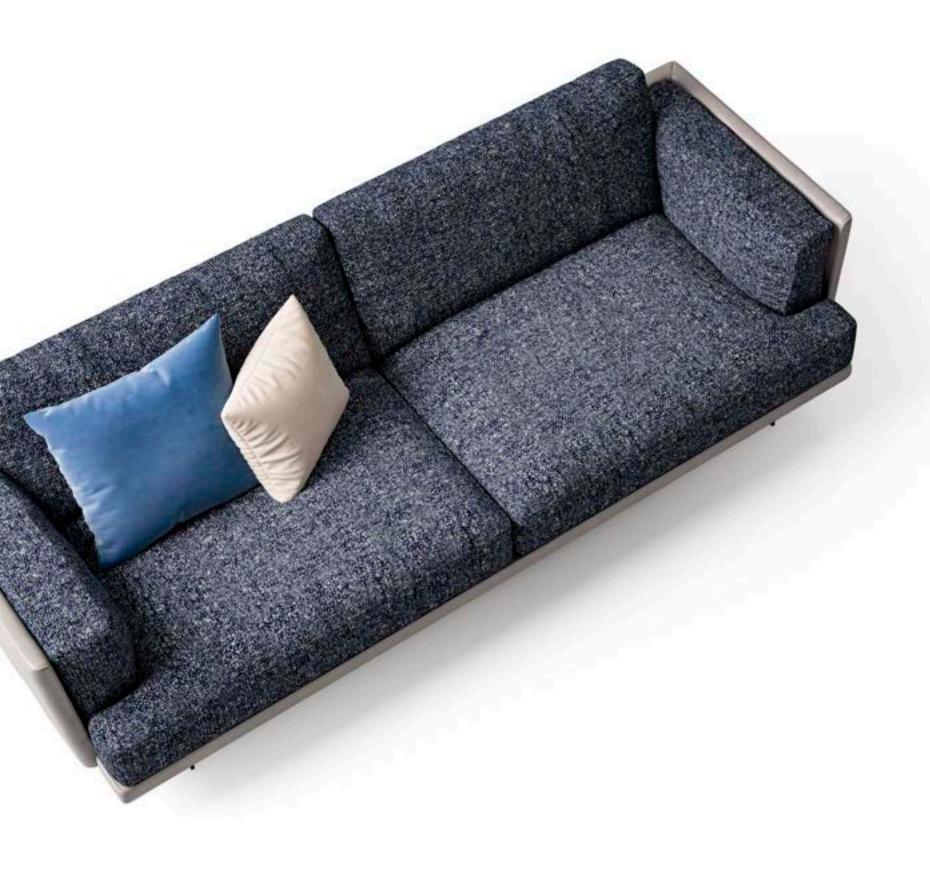

design Telemaco

MUST HAVE si distingue per le sue linee pure ed avvolgenti, arricchite da dettagli in cromo nero e preziosi piani in marmo. Basamenti alti e slanciati rendono i mobili di questa collezione leggeri e dinamici, in un continuo gioco tra pieni e vuoti.

MUST HAVE stands out for its pure and embracing lines, enriched by black chrome details and precious marble tops. Tall and slender bases make these pieces light and dynamic, with an original match of solid parts and empty spaces.