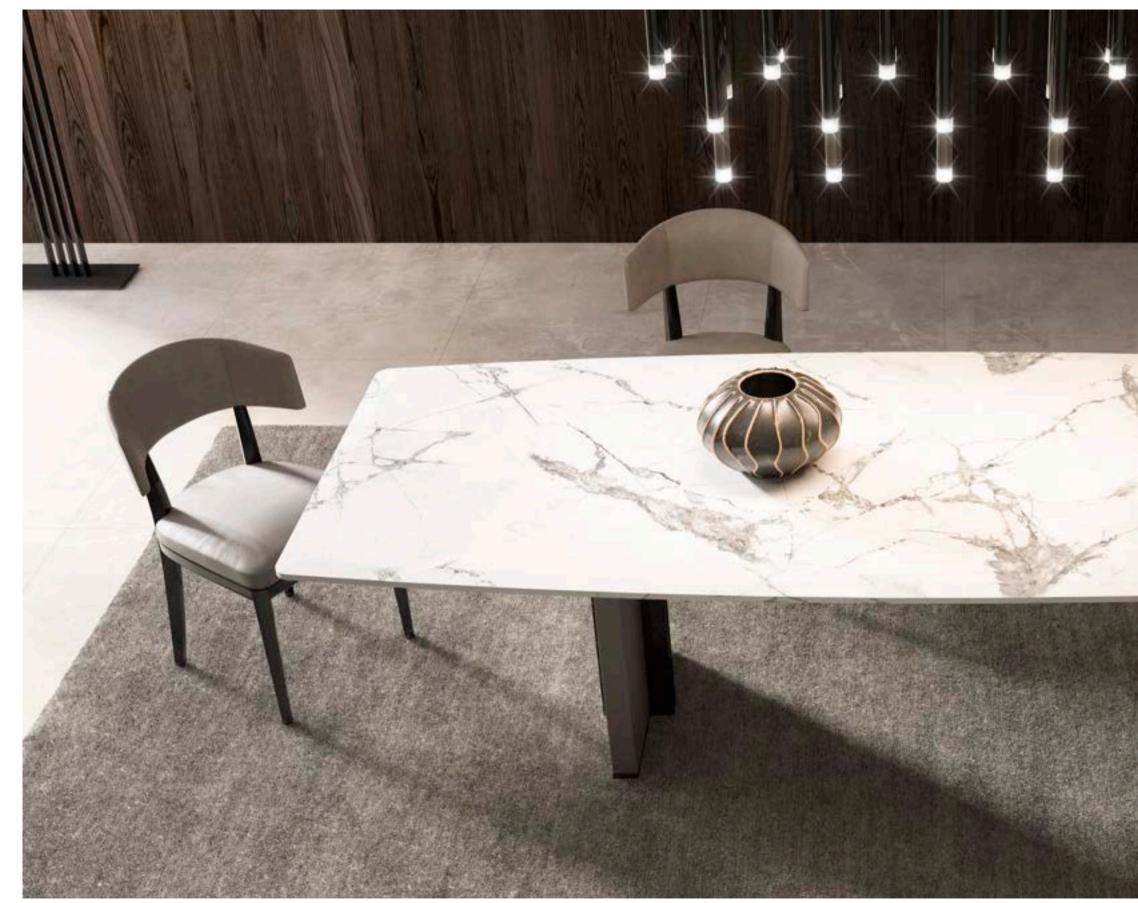

design Telemaco

MUST HAVE si distingue per le sue linee pure ed avvolgenti, arricchite da dettagli in cromo nero e preziosi piani in marmo. Basamenti alti e slanciati rendono i mobili di questa collezione leggeri e dinamici, in un continuo gioco tra pieni e vuoti.

MUST HAVE stands out for its pure and embracing lines, enriched by black chrome details and precious marble tops. Tall and slender bases make these pieces light and dynamic, with an original match of solid parts and empty spaces.