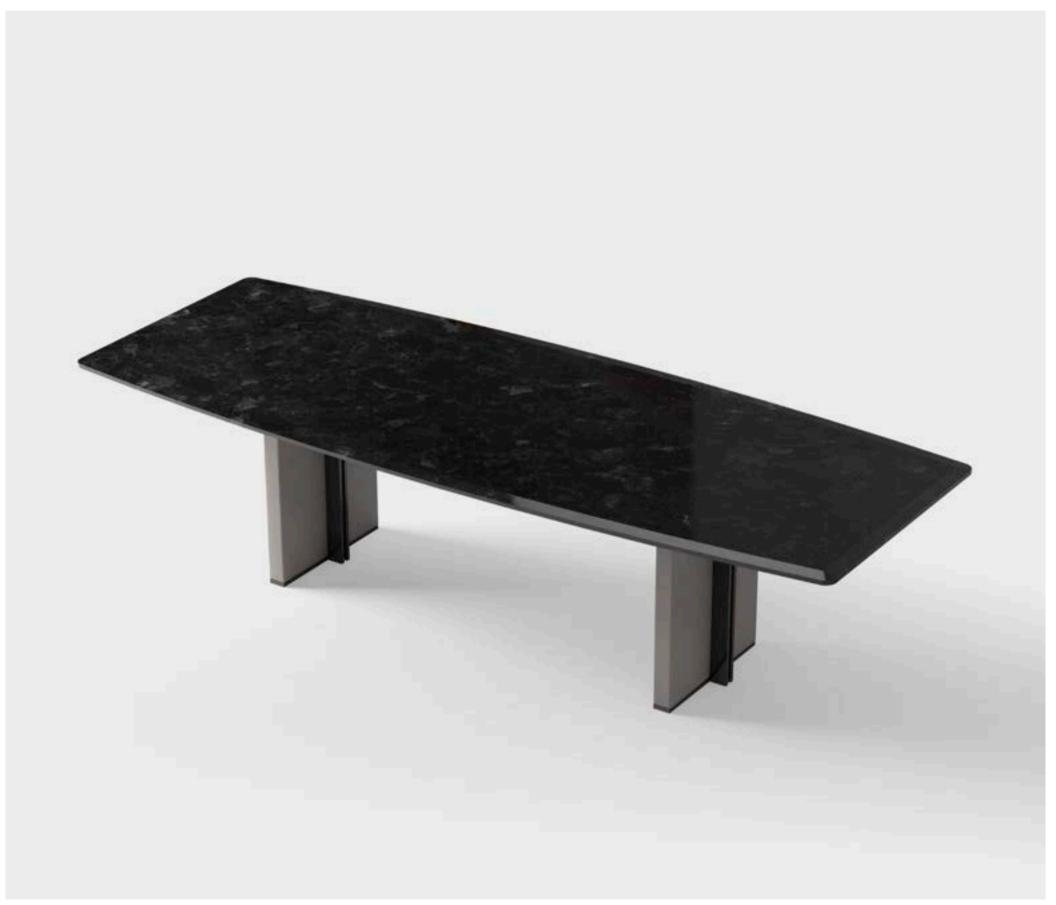

design Telemaco

MUST HAVE si distingue per le sue linee pure ed avvolgenti, arricchite da dettagli in cromo nero e preziosi piani in marmo. Basamenti alti e slanciati rendono i mobili di questa collezione leggeri e dinamici, in un continuo gioco tra pieni e vuoti.

MUST HAVE stands out for its pure and embracing lines, enriched by black chrome details and precious marble tops. Tall and slender bases make these pieces light and dynamic, with an original match of solid parts and empty spaces.