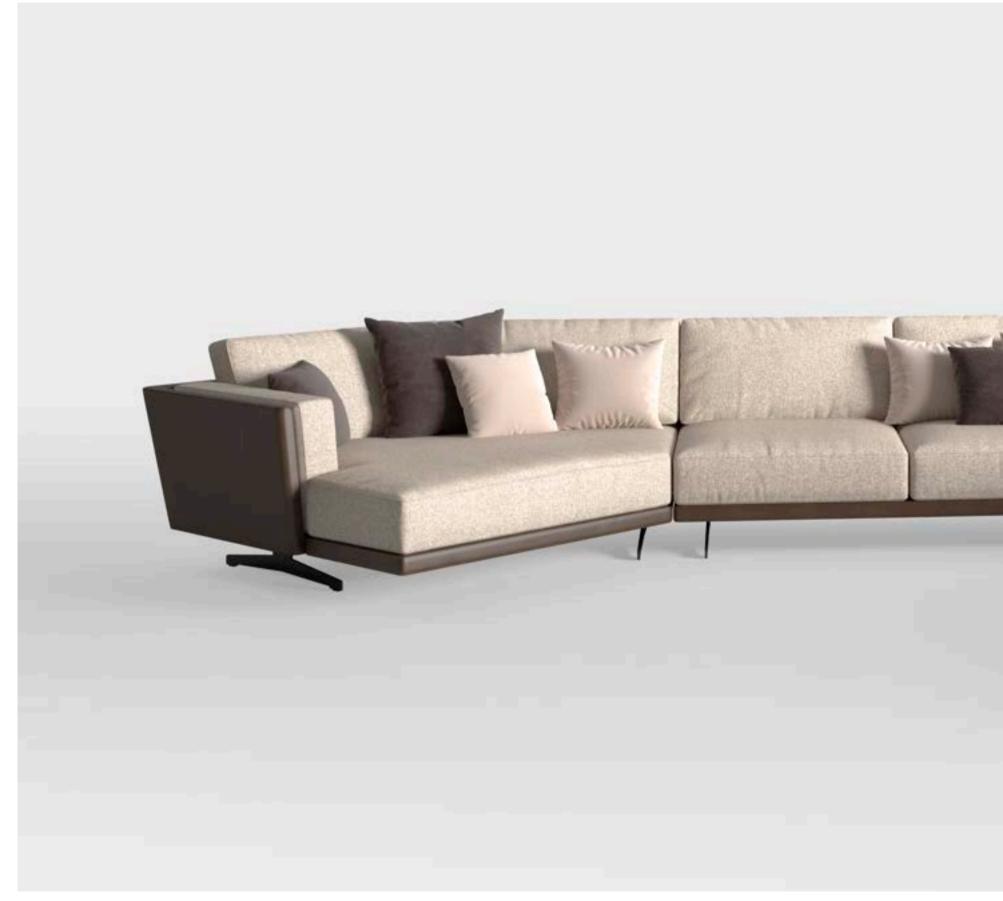

design Telemaco

MUST HAVE si distingue per le sue linee pure ed avvolgenti, arricchite da dettagli in cromo nero e preziosi piani in marmo. Basamenti alti e slanciati rendono i mobili di questa collezione leggeri e dinamici, in un continuo gioco tra pieni e vuoti.

MUST HAVE stands out for its pure and embracing lines, enriched by black chrome details and precious marble tops. Tall and slender bases make these pieces light and dynamic, with an original match of solid parts and empty spaces.

Dining

Living

Must Have

Bar

Must Have

Night