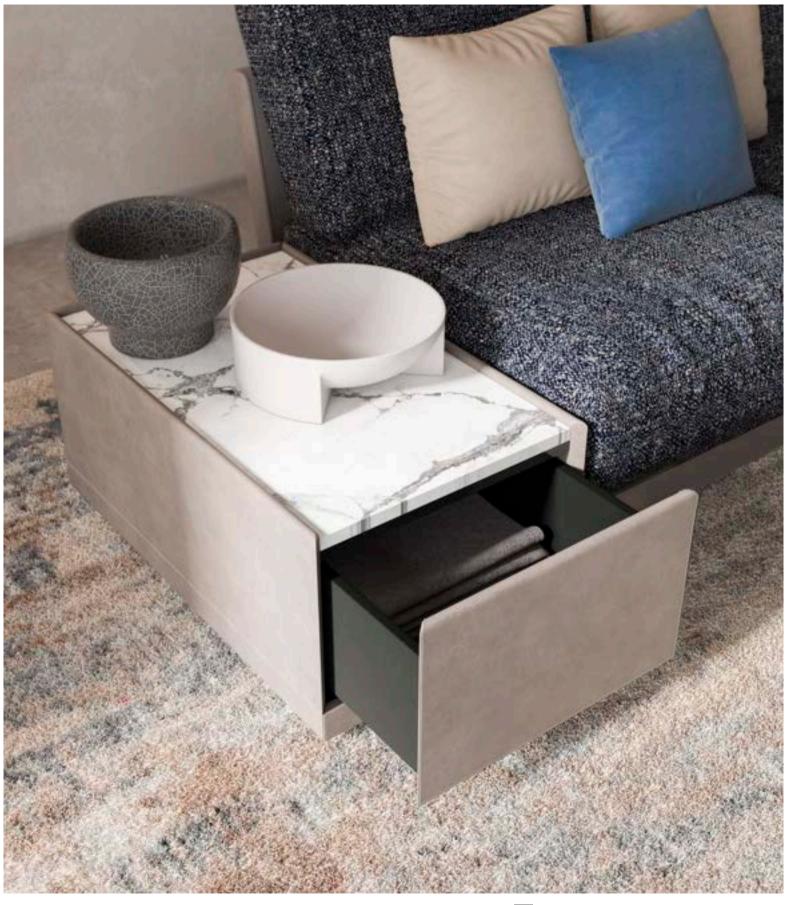

design Telemaco

MUST HAVE si distingue per le sue linee pure ed avvolgenti, arricchite da dettagli in cromo nero e preziosi piani in marmo. Basamenti alti e slanciati rendono i mobili di questa collezione leggeri e dinamici, in un continuo gioco tra pieni e vuoti.

MUST HAVE stands out for its pure and embracing lines, enriched by black chrome details and precious marble tops. Tall and slender bases make these pieces light and dynamic, with an original match of solid parts and empty spaces.