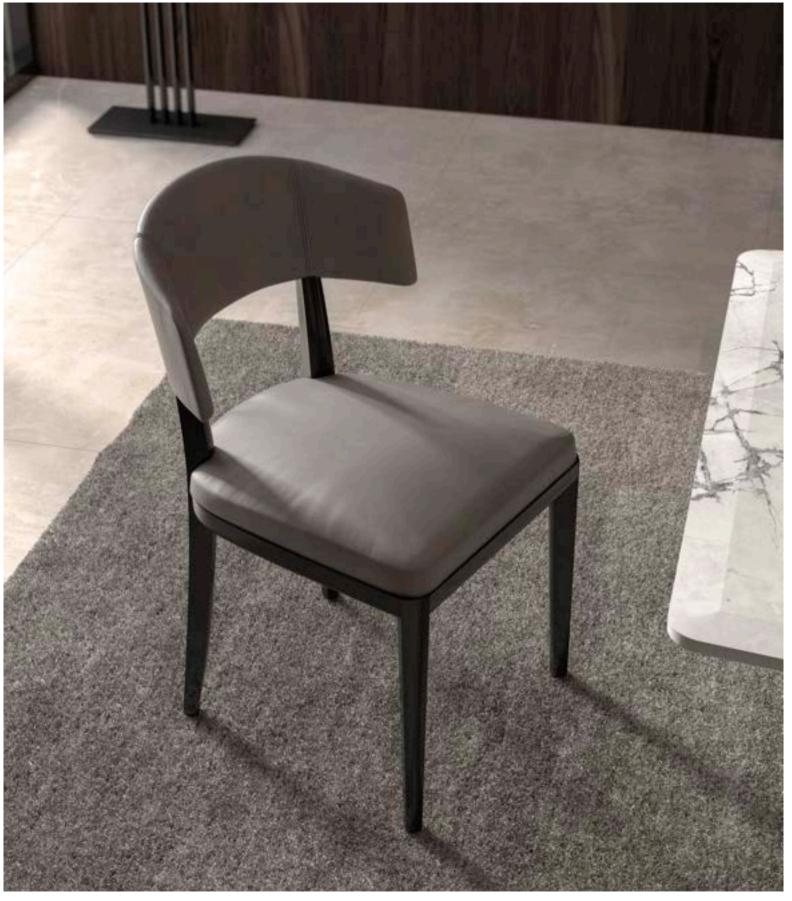

design Telemaco

MUST HAVE si distingue per le sue linee pure ed avvolgenti, arricchite da dettagli in cromo nero e preziosi piani in marmo. Basamenti alti e slanciati rendono i mobili di questa collezione leggeri e dinamici, in un continuo gioco tra pieni e vuoti.

MUST HAVE stands out for its pure and embracing lines, enriched by black chrome details and precious marble tops. Tall and slender bases make these pieces light and dynamic, with an original match of solid parts and empty spaces.