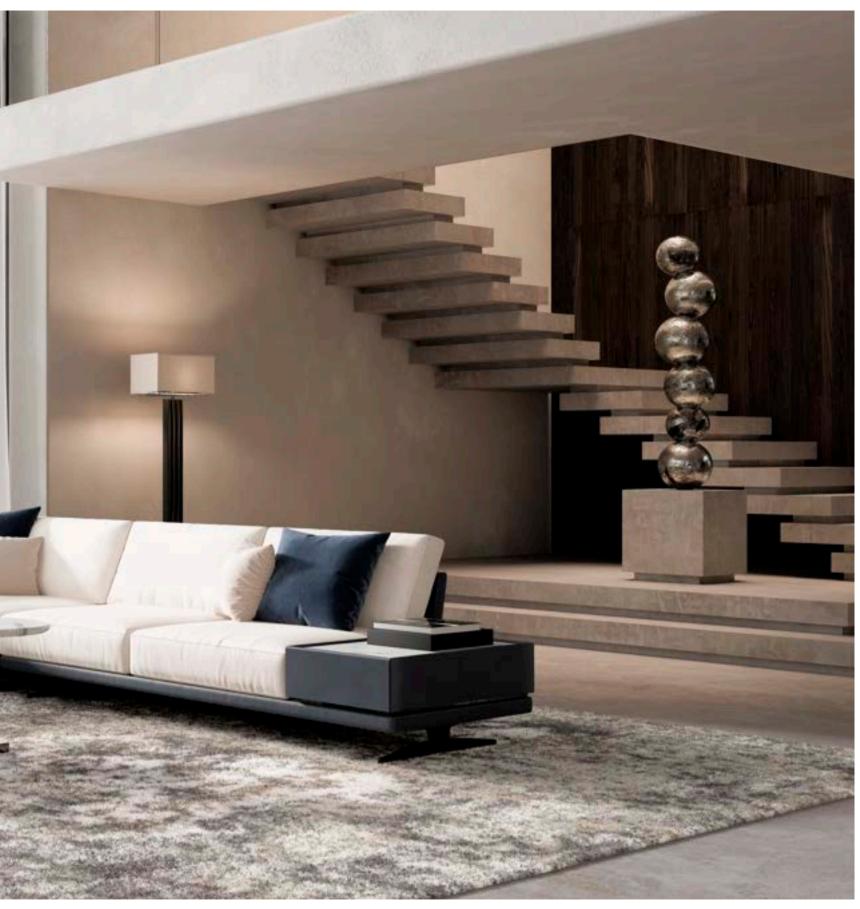

design Telemaco



MUST HAVE si distingue per le sue linee pure ed avvolgenti, arricchite da dettagli in cromo nero e preziosi piani in marmo. Basamenti alti e slanciati rendono i mobili di questa collezione leggeri e dinamici, in un continuo gioco tra pieni e vuoti.

MUST HAVE stands out for its pure and embracing lines, enriched by black chrome details and precious marble tops. Tall and slender bases make these pieces light and dynamic, with an original match of solid parts and empty spaces.



Dining





















































Living











































































































Must Have

Bar





















Must Have

Night





































































# Must Have

Technical Section











## **AT307W**

High coffee table with laquered top  $125 \times 80 \times 40,5 \text{ cm}$ 

## **AT307M**

High coffee table with marble top  $125 \times 80 \times 40,5 \text{ cm}$ 

## AT308W

Low coffee table with laquered top  $125 \times 80 \times 33 \text{ cm}$ 

#### **AT308M**

Low coffee table with marble top  $125 \times 80 \times 33 \text{ cm}$ 

#### **AT309W**

High lamp table with laquered top  $55 \times 44,5 \times 54$  cm

## **AT309M**

High lamp table with marble top 55 x 44,5 x 54 cm

## AT310W

High lamp t