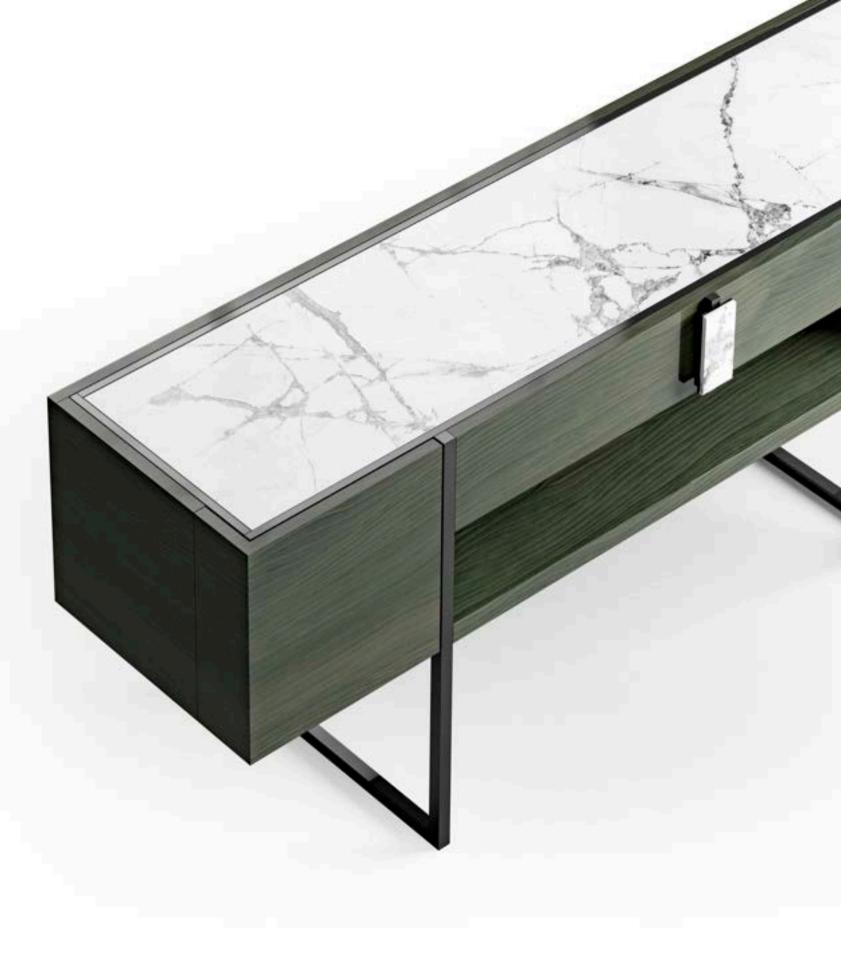

design Telemaco

MUST HAVE si distingue per le sue linee pure ed avvolgenti, arricchite da dettagli in cromo nero e preziosi piani in marmo. Basamenti alti e slanciati rendono i mobili di questa collezione leggeri e dinamici, in un continuo gioco tra pieni e vuoti.

MUST HAVE stands out for its pure and embracing lines, enriched by black chrome details and precious marble tops. Tall and slender bases make these pieces light and dynamic, with an original match of solid parts and empty spaces.