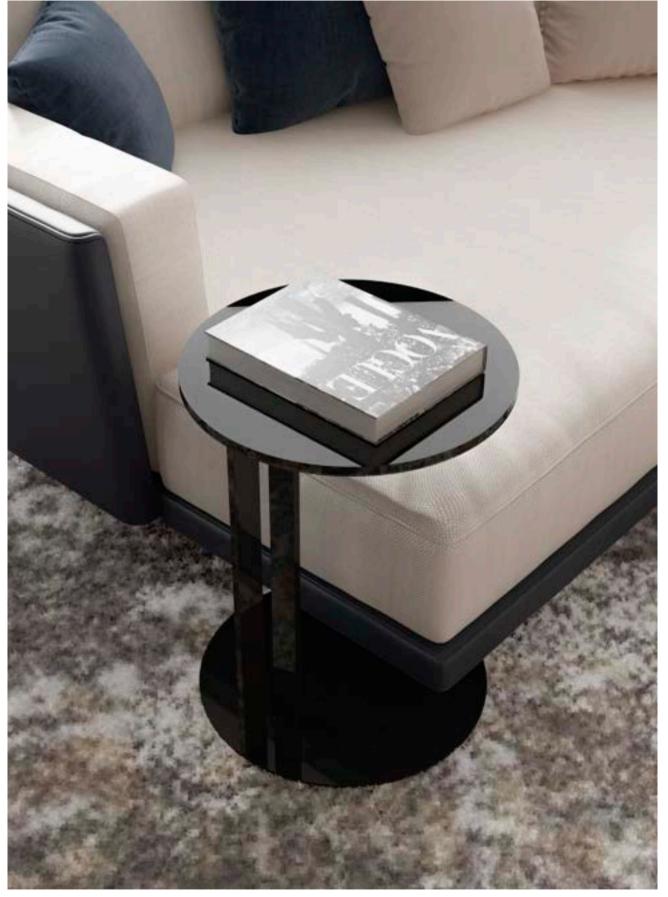

design Telemaco

MUST HAVE si distingue per le sue linee pure ed avvolgenti, arricchite da dettagli in cromo nero e preziosi piani in marmo. Basamenti alti e slanciati rendono i mobili di questa collezione leggeri e dinamici, in un continuo gioco tra pieni e vuoti.

MUST HAVE stands out for its pure and embracing lines, enriched by black chrome details and precious marble tops. Tall and slender bases make these pieces light and dynamic, with an original match of solid parts and empty spaces.