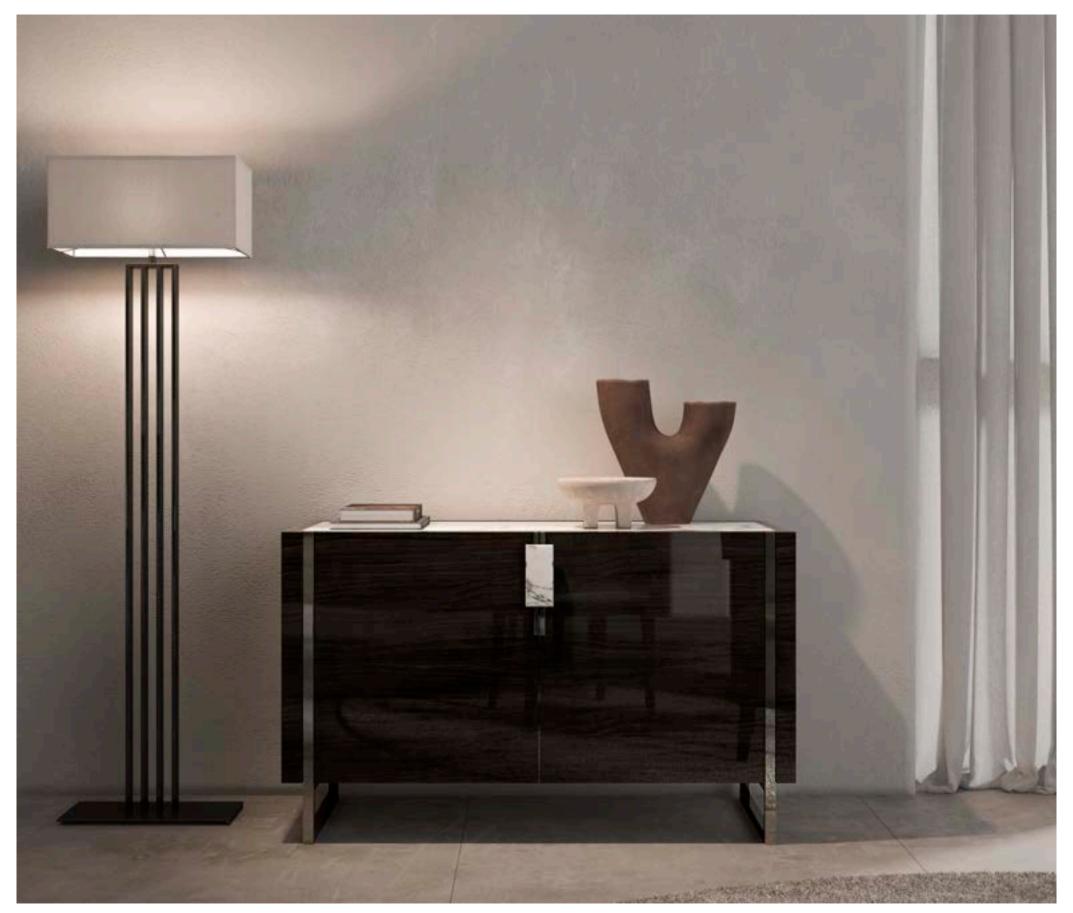

design Telemaco

MUST HAVE si distingue per le sue linee pure ed avvolgenti, arricchite da dettagli in cromo nero e preziosi piani in marmo. Basamenti alti e slanciati rendono i mobili di questa collezione leggeri e dinamici, in un continuo gioco tra pieni e vuoti.

MUST HAVE stands out for its pure and embracing lines, enriched by black chrome details and precious marble tops. Tall and slender bases make these pieces light and dynamic, with an original match of solid parts and empty spaces.