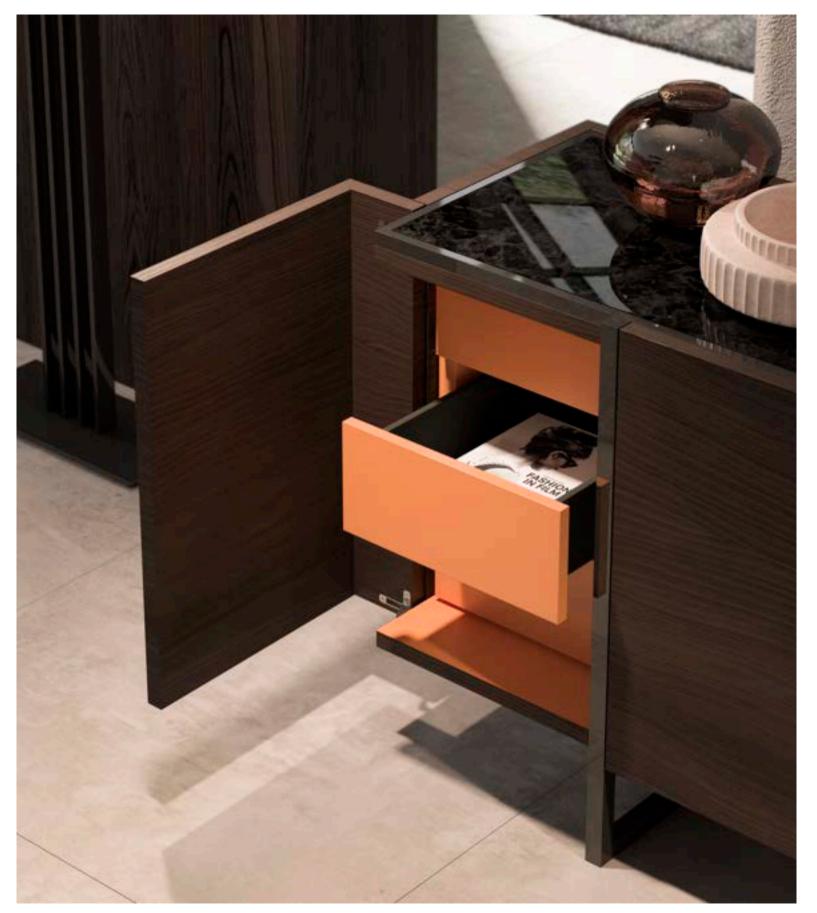

design Telemaco

MUST HAVE si distingue per le sue linee pure ed avvolgenti, arricchite da dettagli in cromo nero e preziosi piani in marmo. Basamenti alti e slanciati rendono i mobili di questa collezione leggeri e dinamici, in un continuo gioco tra pieni e vuoti.

MUST HAVE stands out for its pure and embracing lines, enriched by black chrome details and precious marble tops. Tall and slender bases make these pieces light and dynamic, with an original match of solid parts and empty spaces.