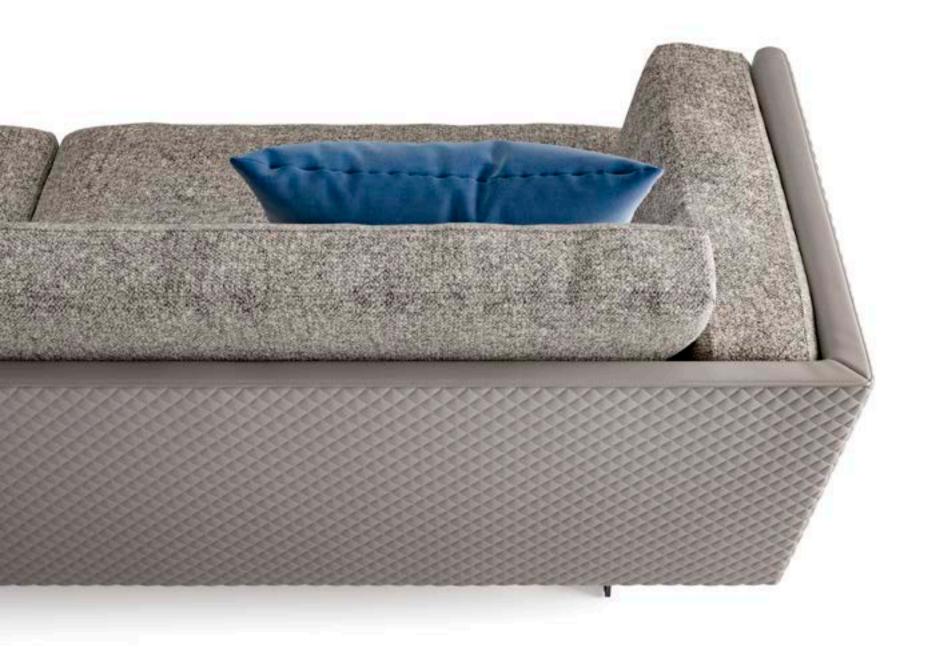

design Telemaco

MUST HAVE si distingue per le sue linee pure ed avvolgenti, arricchite da dettagli in cromo nero e preziosi piani in marmo. Basamenti alti e slanciati rendono i mobili di questa collezione leggeri e dinamici, in un continuo gioco tra pieni e vuoti.

MUST HAVE stands out for its pure and embracing lines, enriched by black chrome details and precious marble tops. Tall and slender bases make these pieces light and dynamic, with an original match of solid parts and empty spaces.