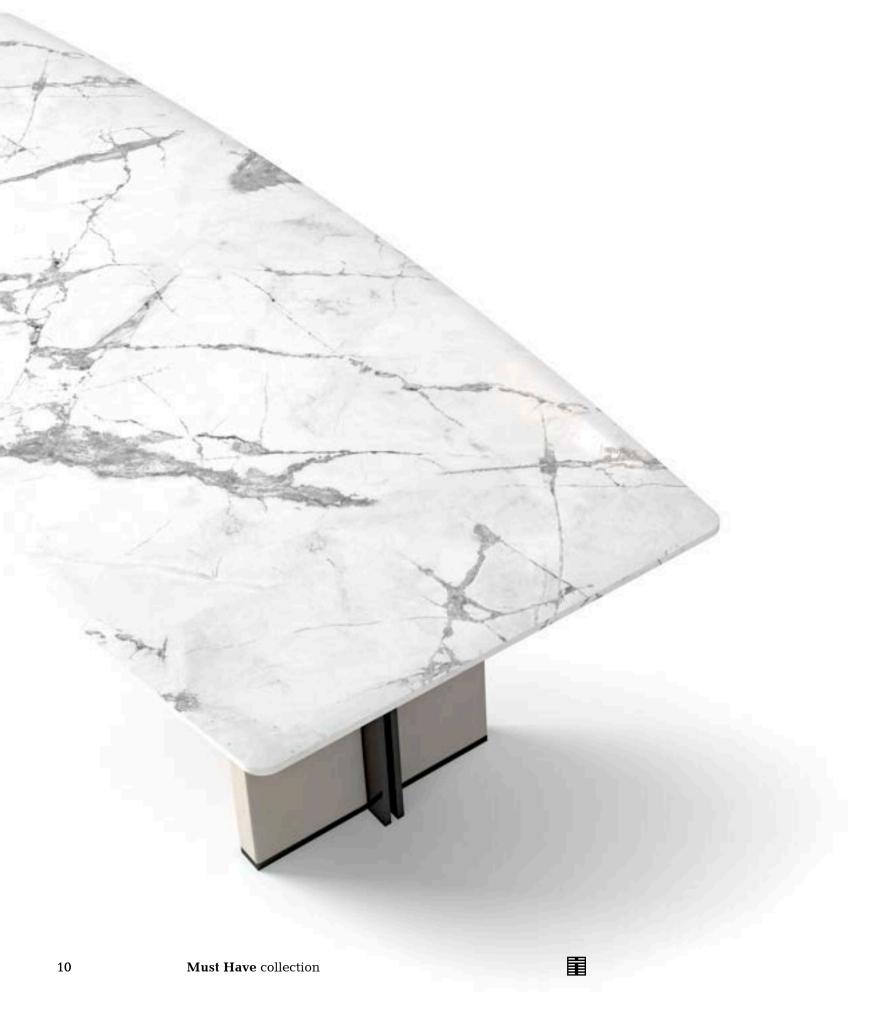

design Telemaco

MUST HAVE si distingue per le sue linee pure ed avvolgenti, arricchite da dettagli in cromo nero e preziosi piani in marmo. Basamenti alti e slanciati rendono i mobili di questa collezione leggeri e dinamici, in un continuo gioco tra pieni e vuoti.

MUST HAVE stands out for its pure and embracing lines, enriched by black chrome details and precious marble tops. Tall and slender bases make these pieces light and dynamic, with an original match of solid parts and empty spaces.