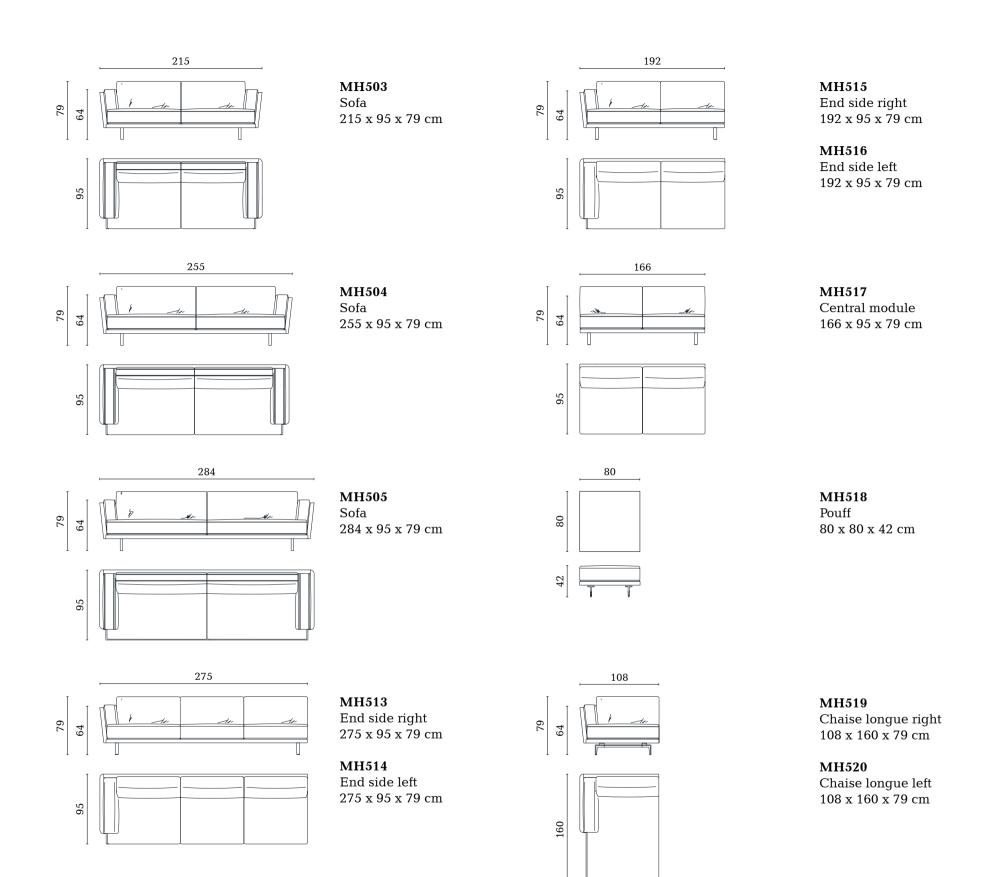

## Central corner module left 135 x 135 x 79 cm

MH528 Modular unit right 130 x 95 x 79 cm

MH529 Modular unit left 130 x 95 x 79 cm

MH530 End corner right with drawer 228 x 95 x 79 cm

MH531 End corner left with drawer 228 x 95 x 79 cm