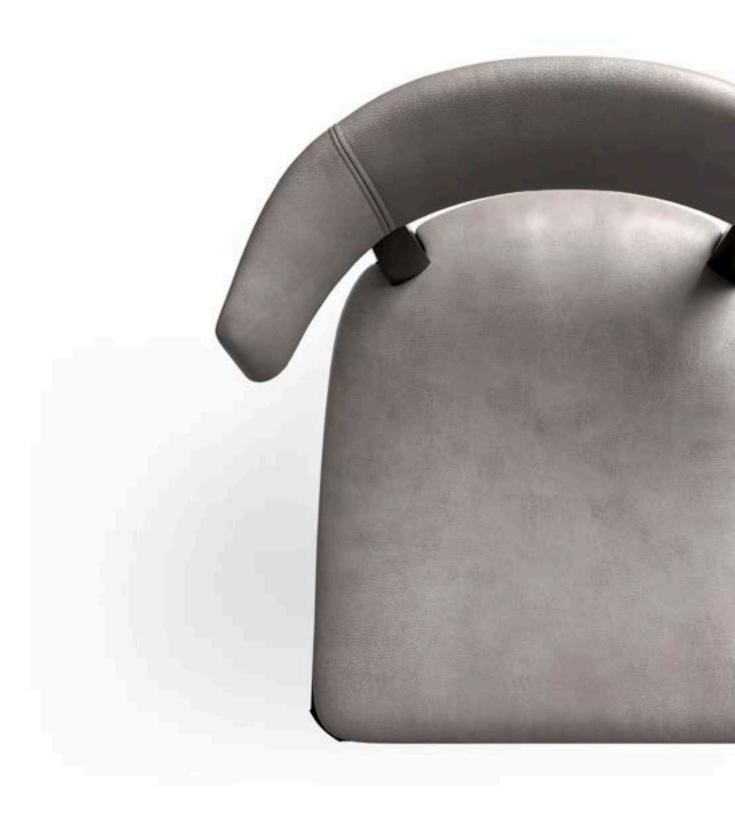

design Telemaco

MUST HAVE si distingue per le sue linee pure ed avvolgenti, arricchite da dettagli in cromo nero e preziosi piani in marmo. Basamenti alti e slanciati rendono i mobili di questa collezione leggeri e dinamici, in un continuo gioco tra pieni e vuoti.

MUST HAVE stands out for its pure and embracing lines, enriched by black chrome details and precious marble tops. Tall and slender bases make these pieces light and dynamic, with an original match of solid parts and empty spaces.