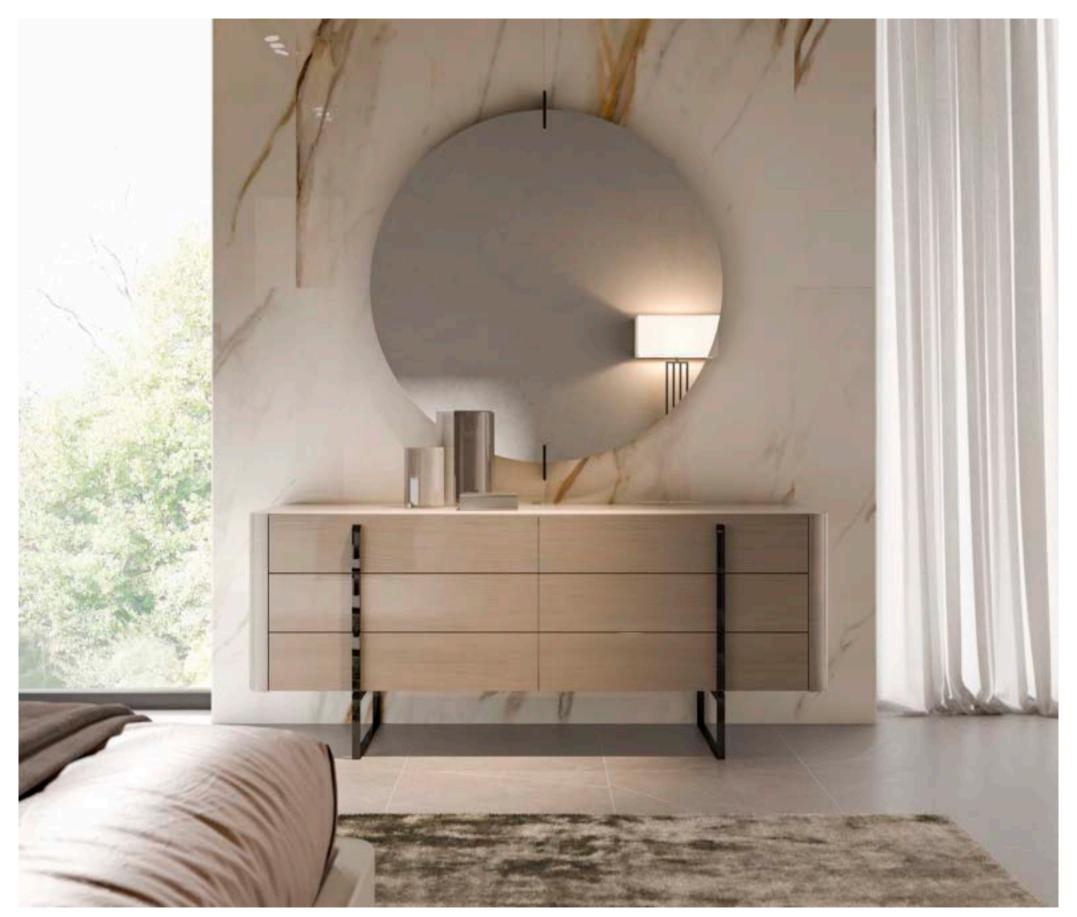

design Telemaco

MUST HAVE si distingue per le sue linee pure ed avvolgenti, arricchite da dettagli in cromo nero e preziosi piani in marmo. Basamenti alti e slanciati rendono i mobili di questa collezione leggeri e dinamici, in un continuo gioco tra pieni e vuoti.

MUST HAVE stands out for its pure and embracing lines, enriched by black chrome details and precious marble tops. Tall and slender bases make these pieces light and dynamic, with an original match of solid parts and empty spaces.