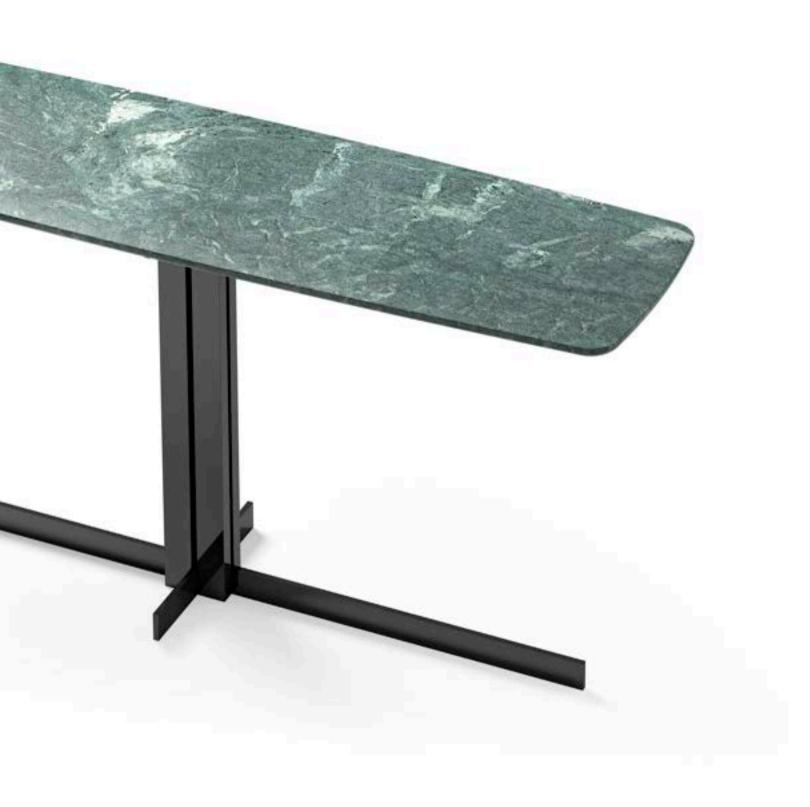

#### **AT302W**

High lamp table with laquered top 160 x 44 x 75 cm

## **AT302M**

High lamp table with marble top  $160 \times 44 \times 75$  cm

MH541