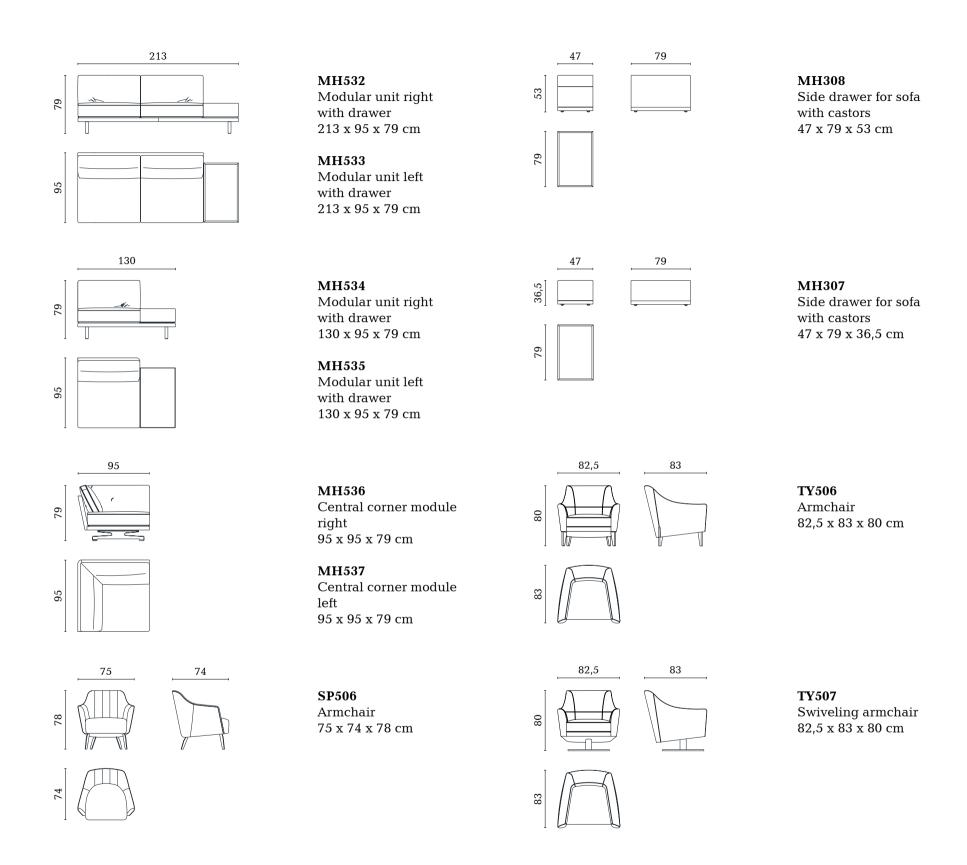

## Central corner module left 135 x 135 x 79 cm

MH528 Modular unit right 130 x 95 x 79 cm

MH529 Modular unit left 130 x 95 x 79 cm

MH530 End corner right with drawer 228 x 95 x 79 cm

MH531 End corner left with drawer 228 x 95 x 79 cm