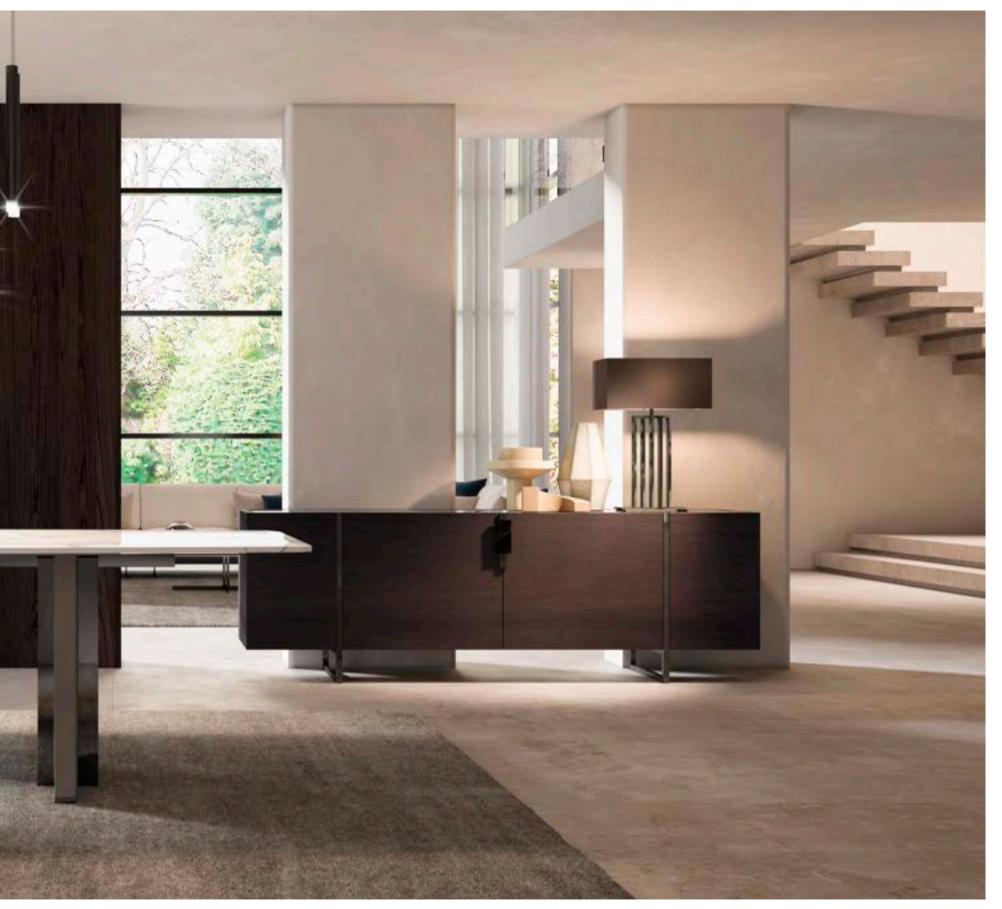

design Telemaco

MUST HAVE si distingue per le sue linee pure ed avvolgenti, arricchite da dettagli in cromo nero e preziosi piani in marmo. Basamenti alti e slanciati rendono i mobili di questa collezione leggeri e dinamici, in un continuo gioco tra pieni e vuoti.

MUST HAVE stands out for its pure and embracing lines, enriched by black chrome details and precious marble tops. Tall and slender bases make these pieces light and dynamic, with an original match of solid parts and empty spaces.