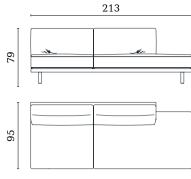

## Central corner module left 135 x 135 x 79 cm

MH528 Modular unit right 130 x 95 x 79 cm

MH529 Modular unit left 130 x 95 x 79 cm

MH530 End corner right with drawer 228 x 95 x 79 cm

MH531 End corner left with drawer 228 x 95 x 79 cm