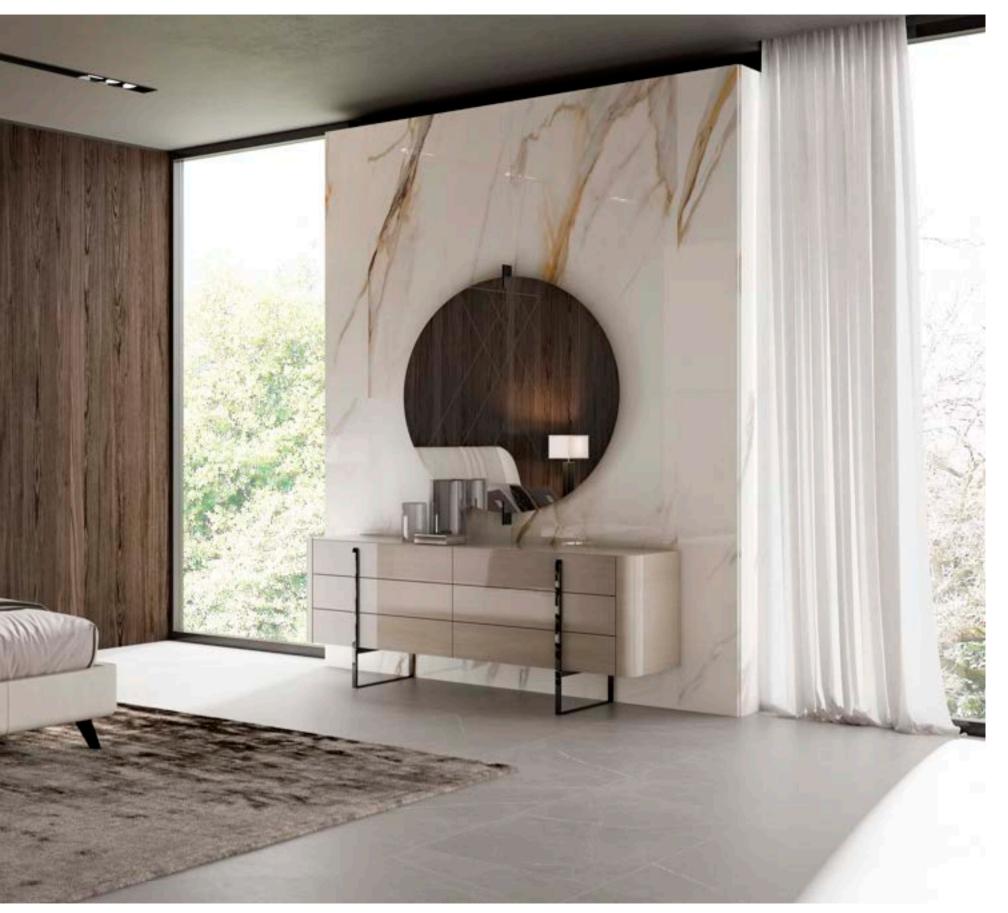

design Telemaco



MUST HAVE si distingue per le sue linee pure ed avvolgenti, arricchite da dettagli in cromo nero e preziosi piani in marmo. Basamenti alti e slanciati rendono i mobili di questa collezione leggeri e dinamici, in un continuo gioco tra pieni e vuoti.

MUST HAVE stands out for its pure and embracing lines, enriched by black chrome details and precious marble tops. Tall and slender bases make these pieces light and dynamic, with an original match of solid parts and empty spaces.



Dining





















































Living











































































































Must Have

Bar





















Must Have

Night





































































# Must Have

Technical Section











## **AT307W**

High coffee table with laquered top  $125 \times 80 \times 40,5 \text{ cm}$ 

## **AT307M**

High coffee table with marble top  $125 \times 80 \times 40,5 \text{ cm}$ 

## AT308W

Low coffee table with laquered top  $125 \times 80 \times 33 \text{ cm}$ 

#### **AT308M**

Low coffee table with marble top  $125 \times 80 \times 33 \text{ cm}$ 

#### **AT309W**

High lamp table with laquered top  $55 \times 44,5 \times 54$  cm

## **AT309M**

High lamp table with marble top 55 x 44,5 x 54 cm

## AT310W

High lamp table with laquered top 55 x 44,5 x 47 cm

## **AT310M**

High lamp table with marble top  $55 \times 44,5 \times 47$  cm











#### **AT311W**

High servan