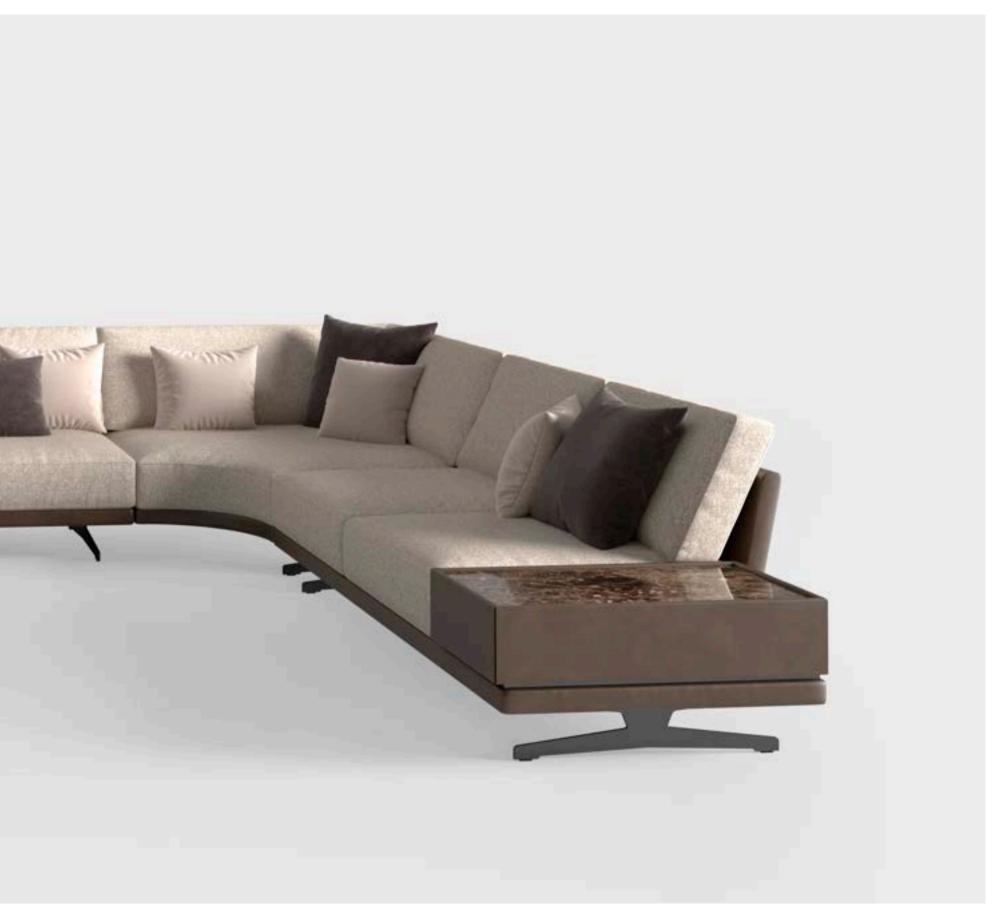

## Central corner module left 135 x 135 x 79 cm

MH528 Modular unit right 130 x 95 x 79 cm

MH529 Modular unit left 130 x 95 x 79 cm

MH530 End corner right with drawer 228 x 95 x 79 cm

MH531 End corner left with drawer 228 x 95 x 79 cm