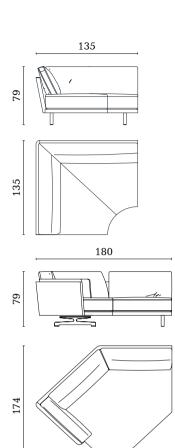

## Central corner module left 135 x 135 x 79 cm

MH528 Modular unit right 130 x 95 x 79 cm

MH529 Modular unit left 130 x 95 x 79 cm

MH530 End corner right with drawer 228 x 95 x 79 cm

MH531 End corner left with drawer 228 x 95 x 79 cm