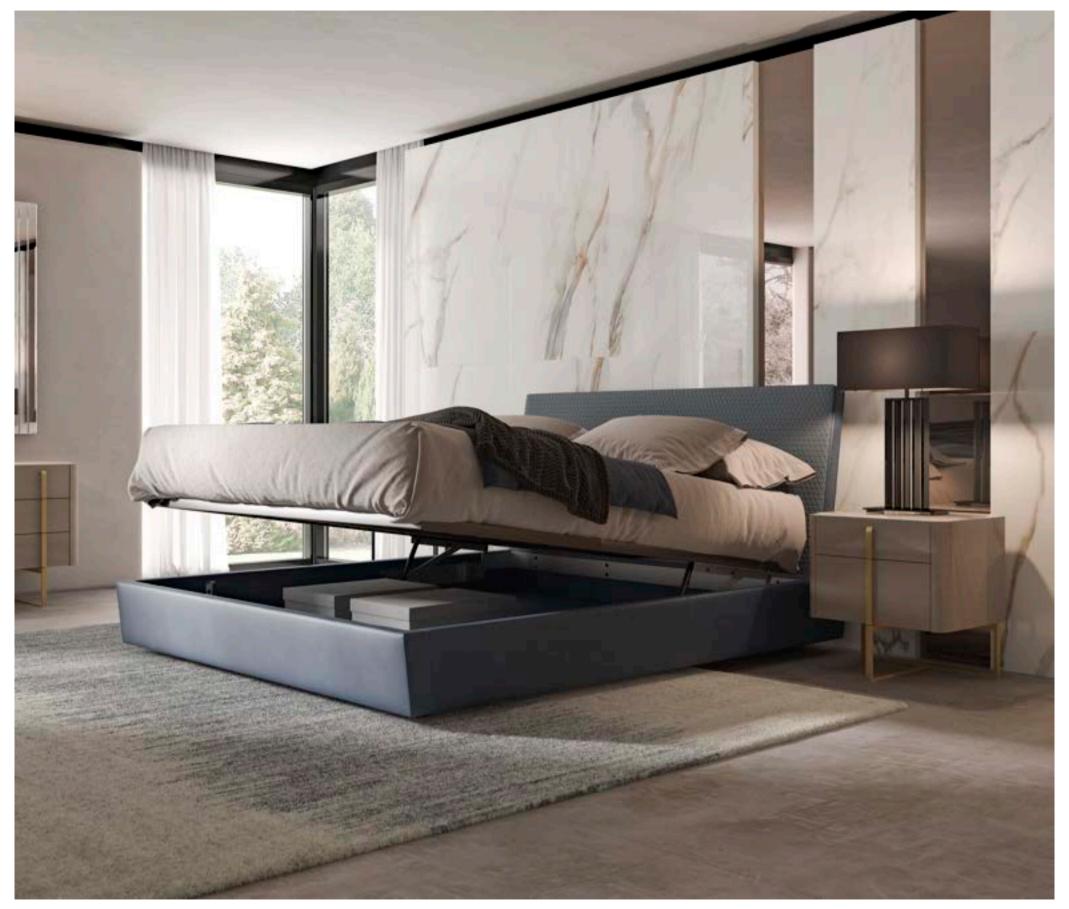

#### MH900 MH903 California special size bed Queen size bed 177 x 230 x 120 cm 207 x 230 x 120 cm Rete spring 153 x 203 Rete spring 183 x 203 MH901 **MH905** King size bed Special size bed 217 x 230 x 120 cm 224 x 230 x 120 cm Rete spring 193 x 203 Rete spring 200 x 203 MH902 California size bed

#### MH910 MH913 Queen size bed California special size bed 196 x 230 x 110 cm 166 x 230,5 x 110 cm Rete spring 183 x 203 Rete spring 153 x 203 MH911 MH915 King size bed Special size bed 213 x 230,5 x 110 cm 206 x 230,5 x 110 cm Rete spring 193 x 203 Rete spring 200 x 203 MH912 California size bed