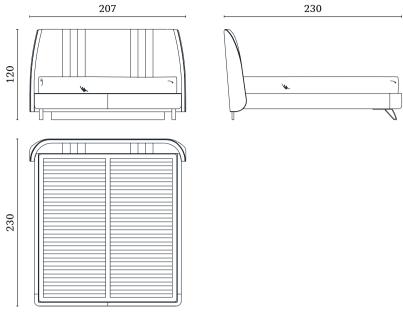

#### MH900 MH903 California special size bed Queen size bed 177 x 230 x 120 cm 207 x 230 x 120 cm Rete spring 153 x 203 Rete spring 183 x 203 MH901 **MH905** King size bed Special size bed 217 x 230 x 120 cm 224 x 230 x 120 cm Rete spring 193 x 203 Rete spring 200 x 203 MH902 California size bed