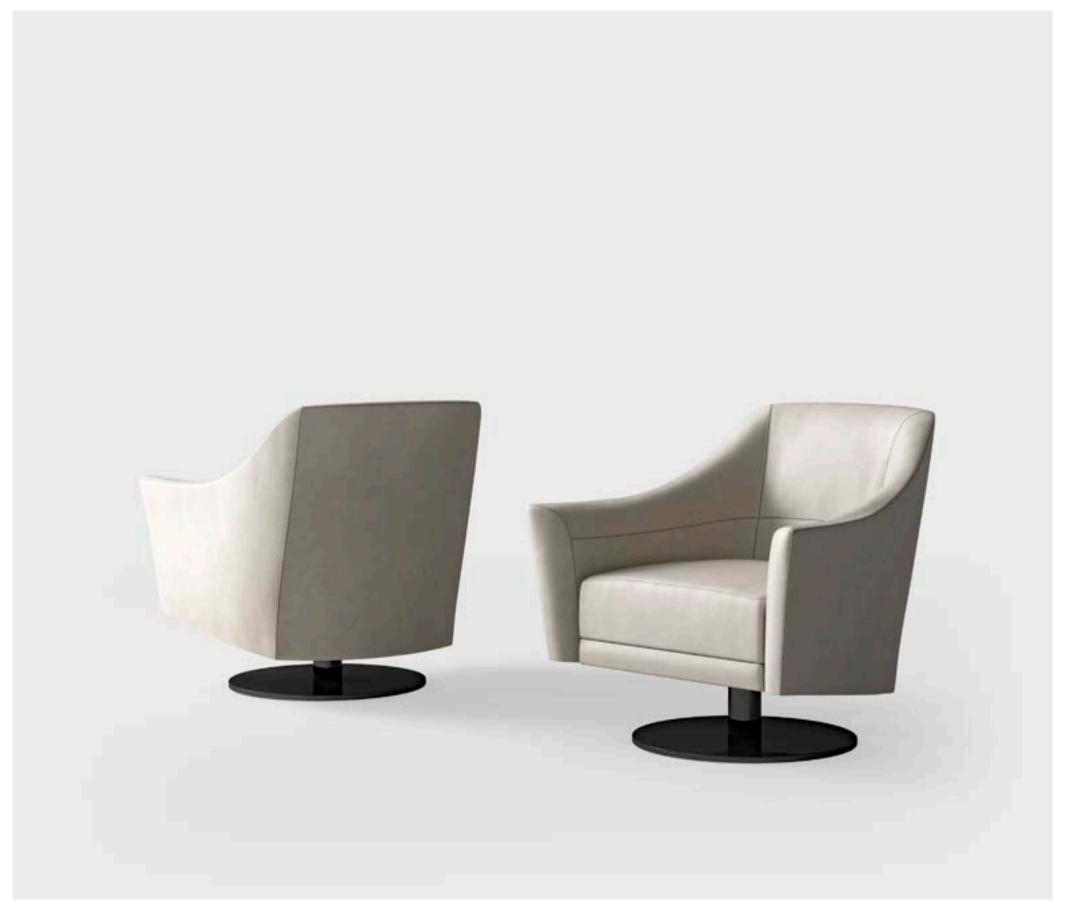

design Telemaco

MUST HAVE si distingue per le sue linee pure ed avvolgenti, arricchite da dettagli in cromo nero e preziosi piani in marmo. Basamenti alti e slanciati rendono i mobili di questa collezione leggeri e dinamici, in un continuo gioco tra pieni e vuoti.

MUST HAVE stands out for its pure and embracing lines, enriched by black chrome details and precious marble tops. Tall and slender bases make these pieces light and dynamic, with an original match of solid parts and empty spaces.