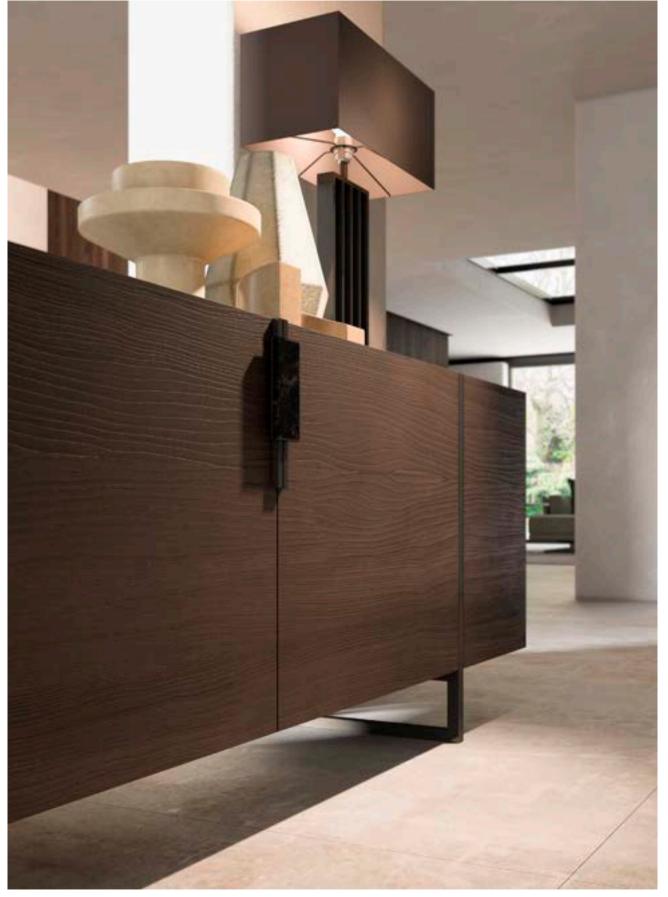

design Telemaco

MUST HAVE si distingue per le sue linee pure ed avvolgenti, arricchite da dettagli in cromo nero e preziosi piani in marmo. Basamenti alti e slanciati rendono i mobili di questa collezione leggeri e dinamici, in un continuo gioco tra pieni e vuoti.

MUST HAVE stands out for its pure and embracing lines, enriched by black chrome details and precious marble tops. Tall and slender bases make these pieces light and dynamic, with an original match of solid parts and empty spaces.