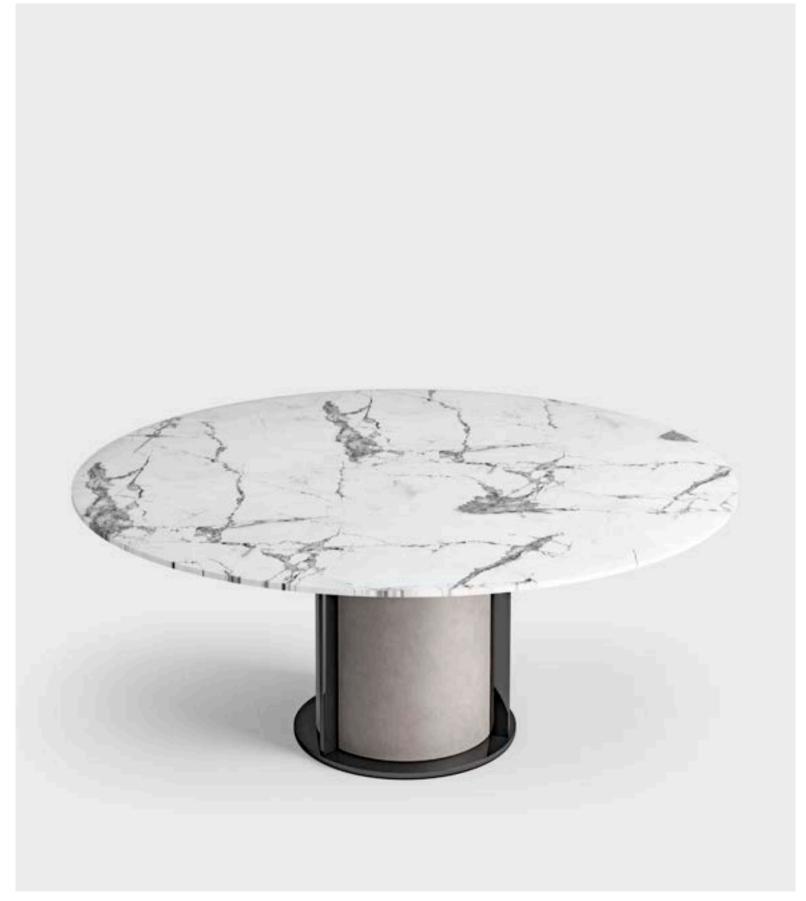

## **AT307M**

High coffee table with marble top  $125 \times 80 \times 40,5 \text{ cm}$ 

#### **AT308M**

Low coffee table with marble top  $125 \times 80 \times 33 \text{ cm}$ 

## **AT309M**

High lamp table with marble top 55 x 44,5 x 54 cm

## **AT310M**

High lamp table with marble top  $55 \times 44,5 \times 47$  cm

## **AT311M**

High servant table with marble top  $48 \times 36 \times 54$  cm

#### **AT312M**

Low servant table with marble top 48 x 36 x 47 cm

## **AT313M**

High lamp table with marble top  $\emptyset$  55 x 54 cm

## **AT302M**

High lamp table with marble top  $160 \times 44 \times 75$  cm

MH541