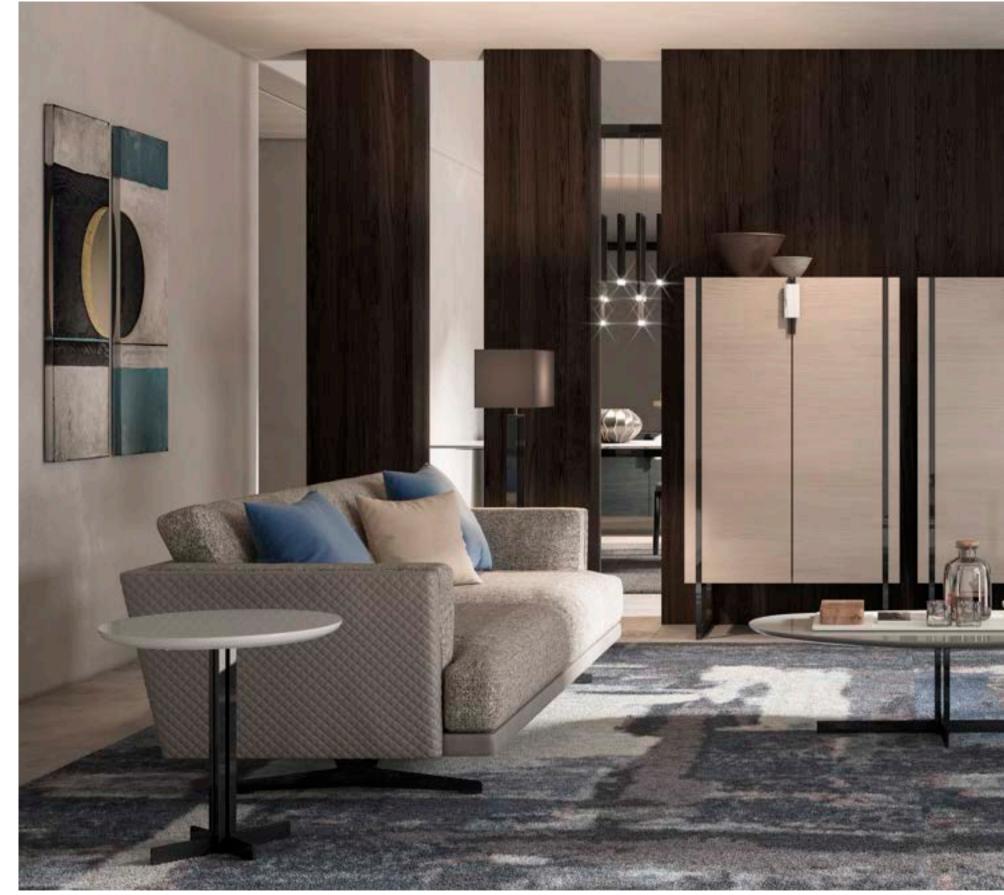

design Telemaco

MUST HAVE si distingue per le sue linee pure ed avvolgenti, arricchite da dettagli in cromo nero e preziosi piani in marmo. Basamenti alti e slanciati rendono i mobili di questa collezione leggeri e dinamici, in un continuo gioco tra pieni e vuoti.

MUST HAVE stands out for its pure and embracing lines, enriched by black chrome details and precious marble tops. Tall and slender bases make these pieces light and dynamic, with an original match of solid parts and empty spaces.