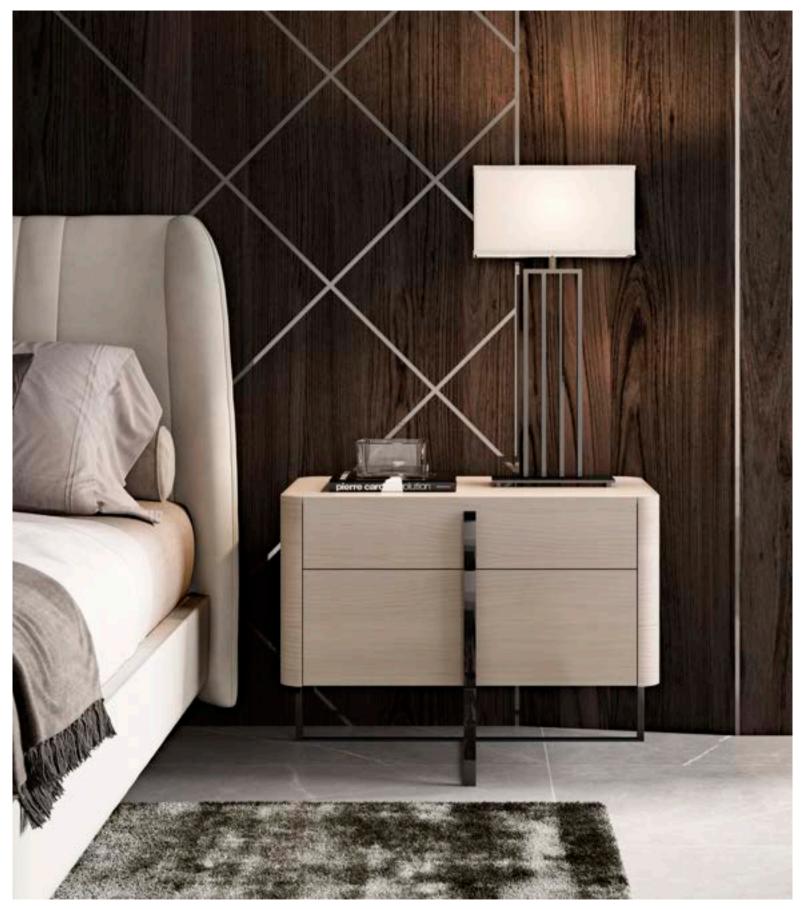

design Telemaco

MUST HAVE si distingue per le sue linee pure ed avvolgenti, arricchite da dettagli in cromo nero e preziosi piani in marmo. Basamenti alti e slanciati rendono i mobili di questa collezione leggeri e dinamici, in un continuo gioco tra pieni e vuoti.

MUST HAVE stands out for its pure and embracing lines, enriched by black chrome details and precious marble tops. Tall and slender bases make these pieces light and dynamic, with an original match of solid parts and empty spaces.