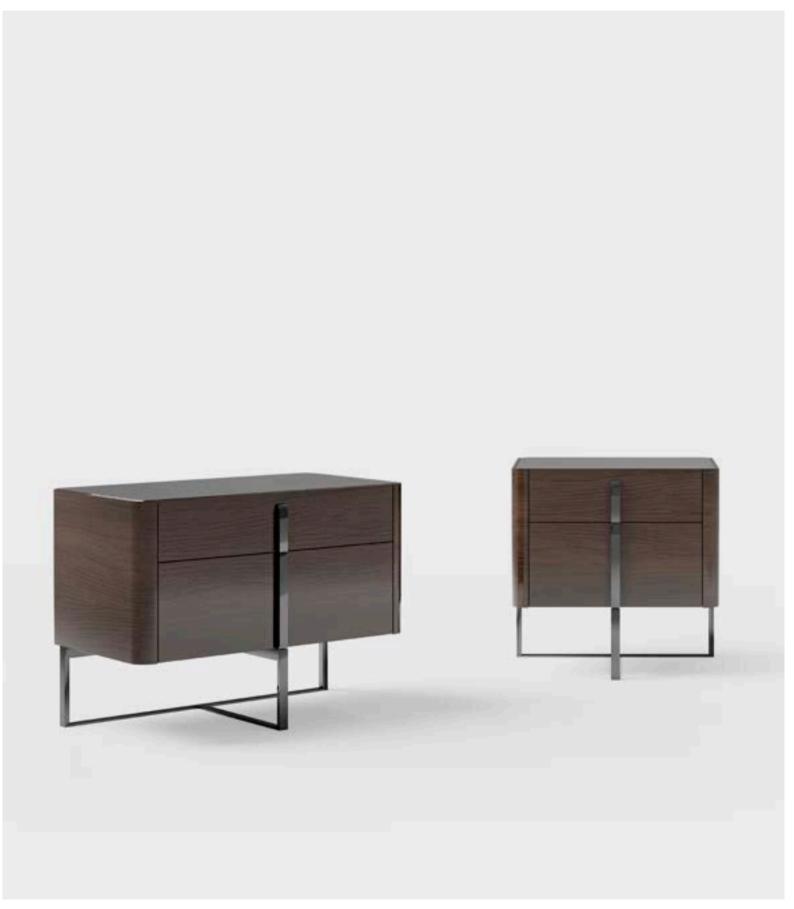

design Telemaco

MUST HAVE si distingue per le sue linee pure ed avvolgenti, arricchite da dettagli in cromo nero e preziosi piani in marmo. Basamenti alti e slanciati rendono i mobili di questa collezione leggeri e dinamici, in un continuo gioco tra pieni e vuoti.

MUST HAVE stands out for its pure and embracing lines, enriched by black chrome details and precious marble tops. Tall and slender bases make these pieces light and dynamic, with an original match of solid parts and empty spaces.