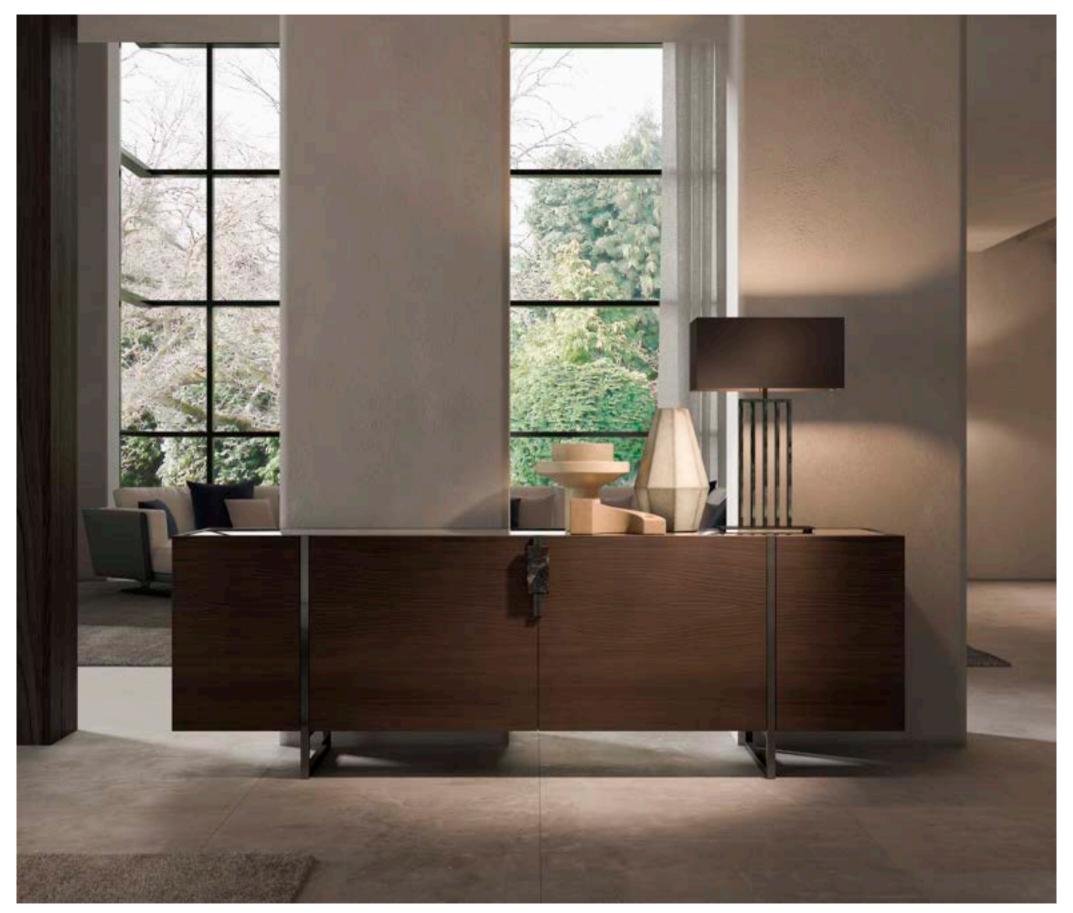

design Telemaco

MUST HAVE si distingue per le sue linee pure ed avvolgenti, arricchite da dettagli in cromo nero e preziosi piani in marmo. Basamenti alti e slanciati rendono i mobili di questa collezione leggeri e dinamici, in un continuo gioco tra pieni e vuoti.

MUST HAVE stands out for its pure and embracing lines, enriched by black chrome details and precious marble tops. Tall and slender bases make these pieces light and dynamic, with an original match of solid parts and empty spaces.