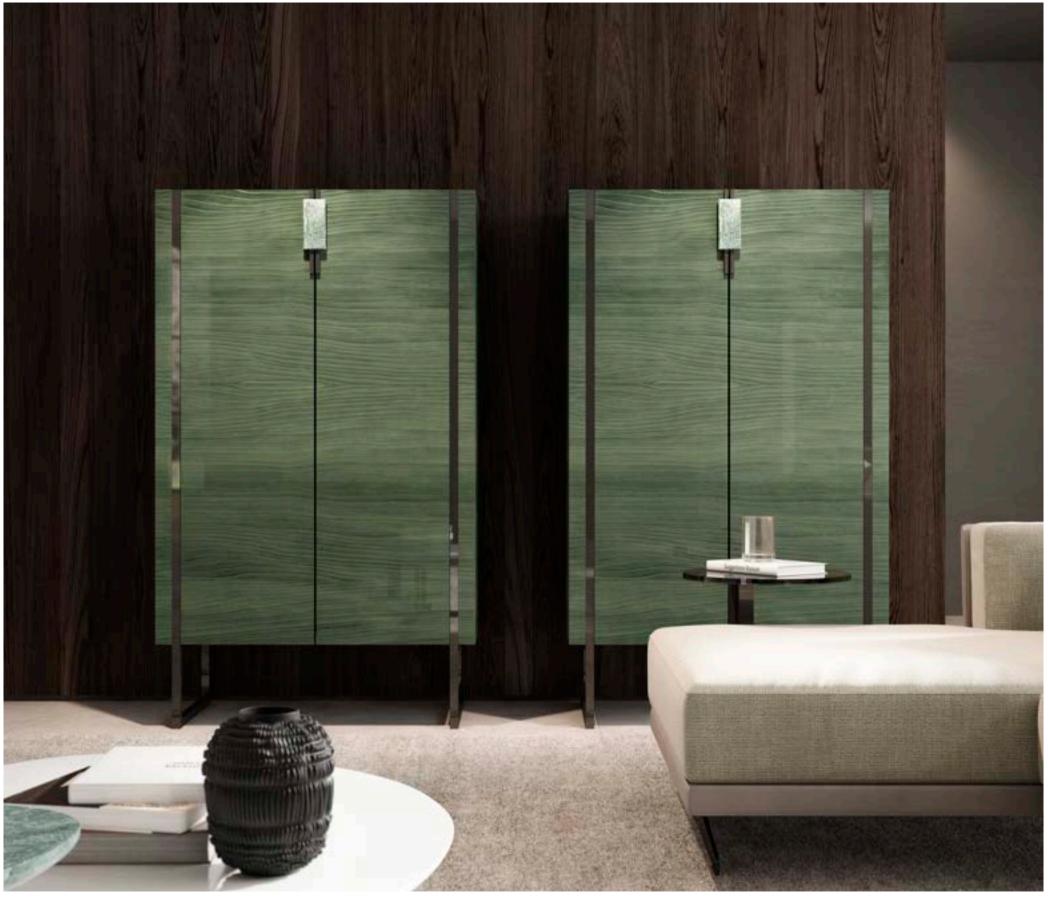

design Telemaco



MUST HAVE si distingue per le sue linee pure ed avvolgenti, arricchite da dettagli in cromo nero e preziosi piani in marmo. Basamenti alti e slanciati rendono i mobili di questa collezione leggeri e dinamici, in un continuo gioco tra pieni e vuoti.

MUST HAVE stands out for its pure and embracing lines, enriched by black chrome details and precious marble tops. Tall and slender bases make these pieces light and dynamic, with an original match of solid parts and empty spaces.



Dining





















































Living











































































































Must Have

Bar





















Must Have

Night





































































# Must Have

Technical Section











## **AT307W**

High coffee table with laquered top  $125 \times 80 \times 40,5 \text{ cm}$ 

## **AT307M**

High coffee table with marble top  $125 \times 80 \times 40,5 \text{ cm}$ 

## AT308W

Low coffee table with laquered top  $125 \times 80 \times 33 \text{ cm}$ 

#### **AT308M**

Low coffee table with marble top  $125 \times 80 \times 33 \text{ cm}$ 

#### **AT309W**

High lamp table with laquered top  $55 \times 44,5 \times 54$  cm

## **AT309M**

High lamp table with marble top 55 x 44,5 x 54 cm

## AT310W

High lamp table with laquered top 55 x 44,5 x 47 cm

##