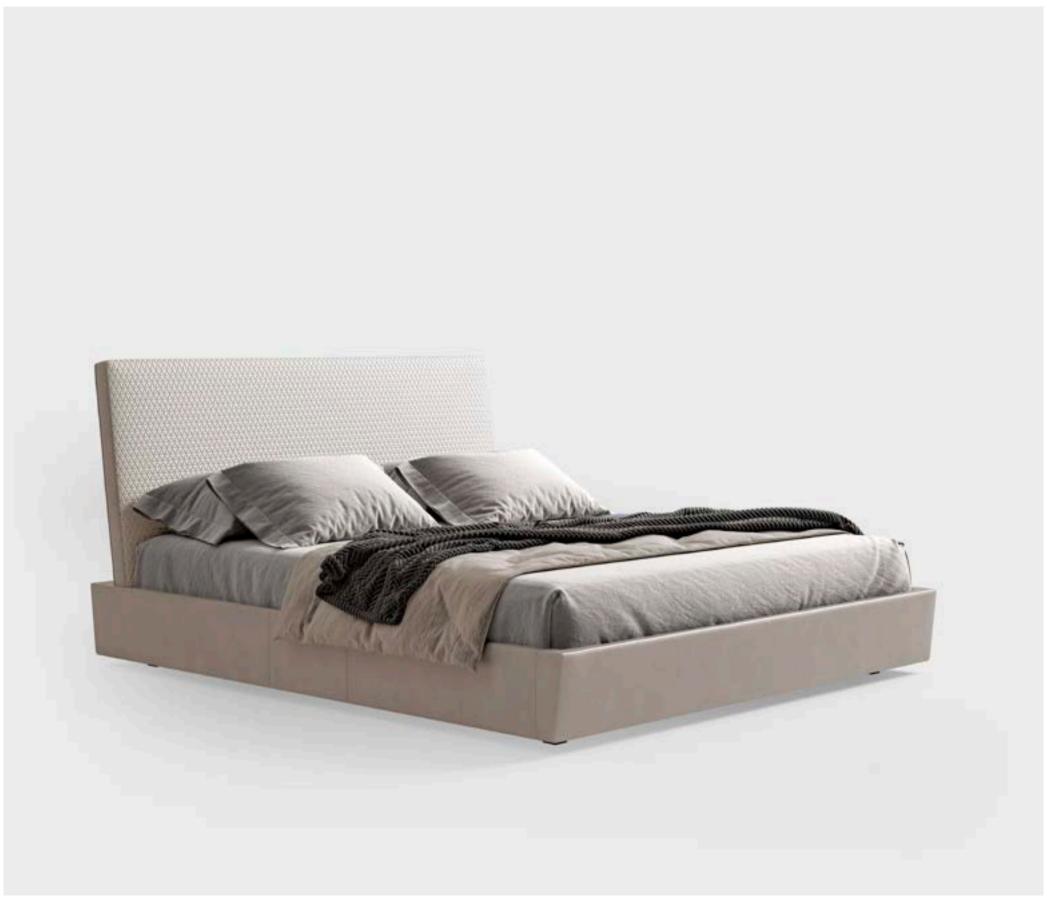

#### MH900 MH903 California special size bed Queen size bed 177 x 230 x 120 cm 207 x 230 x 120 cm Rete spring 153 x 203 Rete spring 183 x 203 MH901 **MH905** King size bed Special size bed 217 x 230 x 120 cm 224 x 230 x 120 cm Rete spring 193 x 203 Rete spring 200 x 203 MH902 California size bed

#### MH910 MH913 Queen size bed California special size bed 196 x 230 x 110 cm 166 x 230,5 x 110 cm Rete spring 183 x 203 Rete spring 153 x 203 MH911 MH915 King size bed Special size bed 213 x 230,5 x 110 cm 206 x 230,5 x 110 cm Rete spring 193 x 203 Rete spring 200 x 203 MH912 California size bed