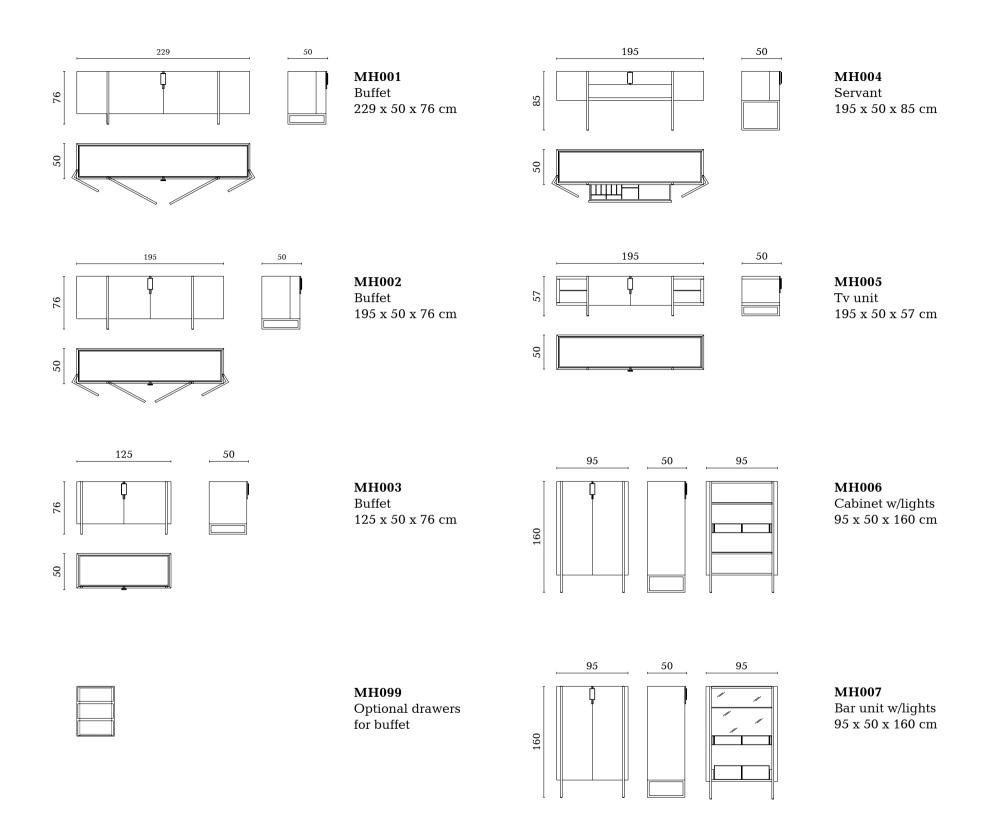

## **AT307W**

High coffee table with laquered top  $125 \times 80 \times 40,5 \text{ cm}$ 

## **AT307M**

High coffee table with marble top  $125 \times 80 \times 40,5 \text{ cm}$ 

## AT308W

Low coffee table with laquered top  $125 \times 80 \times 33 \text{ cm}$ 

#### **AT308M**

Low coffee table with marble top  $125 \times 80 \times 33 \text{ cm}$ 

#### **AT309W**

High lamp table with laquered top  $55 \times 44,5 \times 54$  cm

## **AT309M**

High lamp table with marble top 55 x 44,5 x 54 cm

## AT310W

High lamp table with laquered top 55 x 44,5 x 47 cm

## **AT310M**

High lamp table with marble top  $55 \times 44,5 \times 47$  cm

#### **AT311W**

High servant table with laquered top 48 x 36 x 54 cm

## **AT311M**

High servant table with marble top  $48 \times 36 \times 54$  cm

#### **AT312W**

Low servant table with laquered top 48 x 36 x 47 cm

#### **AT312M**

Low servant table with marble top 48 x 36 x 47 cm

#### **AT313W**

High lamp table with laquered top  $\emptyset$  55 x 54 cm

## **AT313M**

High lamp table with marble top  $\emptyset$  55 x 54 cm

#### **AT302W**

High lamp table with laquered top 160 x 44 x 75 cm

## **AT302M**

High lamp table with marble top  $160 \times 44 \times 75$  cm

MH541