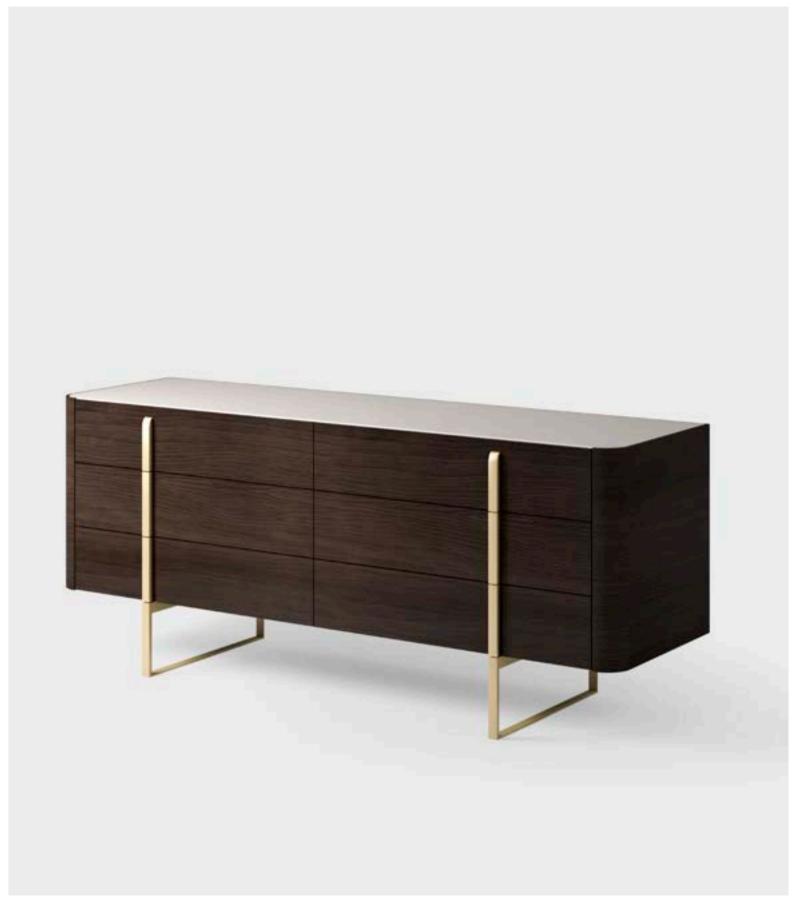

design Telemaco

MUST HAVE si distingue per le sue linee pure ed avvolgenti, arricchite da dettagli in cromo nero e preziosi piani in marmo. Basamenti alti e slanciati rendono i mobili di questa collezione leggeri e dinamici, in un continuo gioco tra pieni e vuoti.

MUST HAVE stands out for its pure and embracing lines, enriched by black chrome details and precious marble tops. Tall and slender bases make these pieces light and dynamic, with an original match of solid parts and empty spaces.