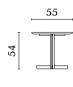

#### **AT309W**

High lamp table with laquered top  $55 \times 44,5 \times 54$  cm

## **AT309M**

High lamp table with marble top 55 x 44,5 x 54 cm