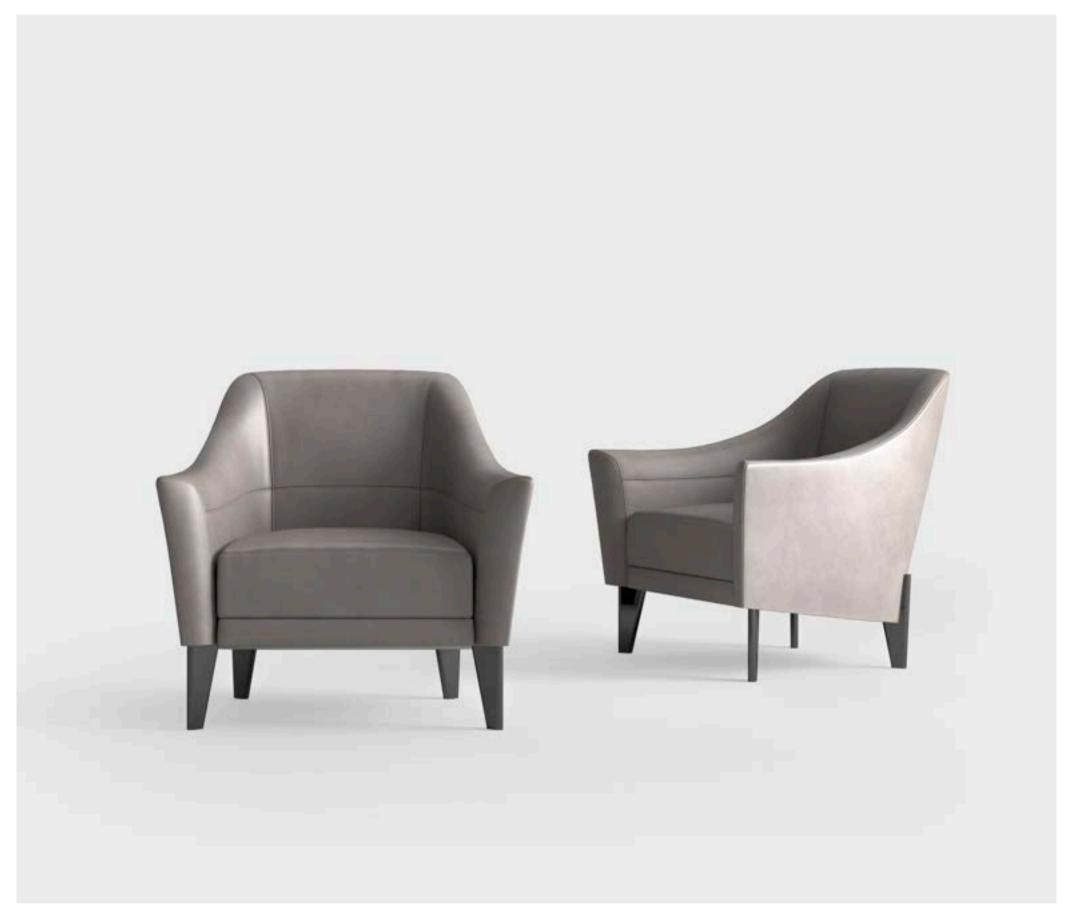

design Telemaco

MUST HAVE si distingue per le sue linee pure ed avvolgenti, arricchite da dettagli in cromo nero e preziosi piani in marmo. Basamenti alti e slanciati rendono i mobili di questa collezione leggeri e dinamici, in un continuo gioco tra pieni e vuoti.

MUST HAVE stands out for its pure and embracing lines, enriched by black chrome details and precious marble tops. Tall and slender bases make these pieces light and dynamic, with an original match of solid parts and empty spaces.