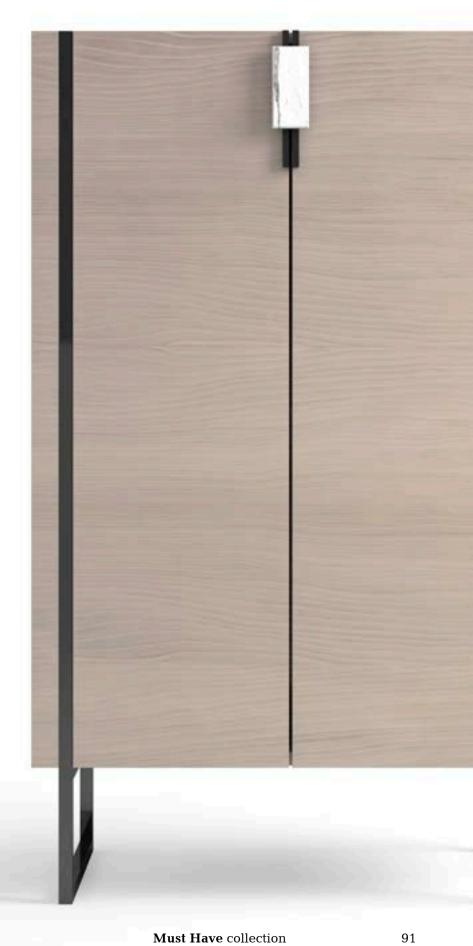

design Telemaco

MUST HAVE si distingue per le sue linee pure ed avvolgenti, arricchite da dettagli in cromo nero e preziosi piani in marmo. Basamenti alti e slanciati rendono i mobili di questa collezione leggeri e dinamici, in un continuo gioco tra pieni e vuoti.

MUST HAVE stands out for its pure and embracing lines, enriched by black chrome details and precious marble tops. Tall and slender bases make these pieces light and dynamic, with an original match of solid parts and empty spaces.