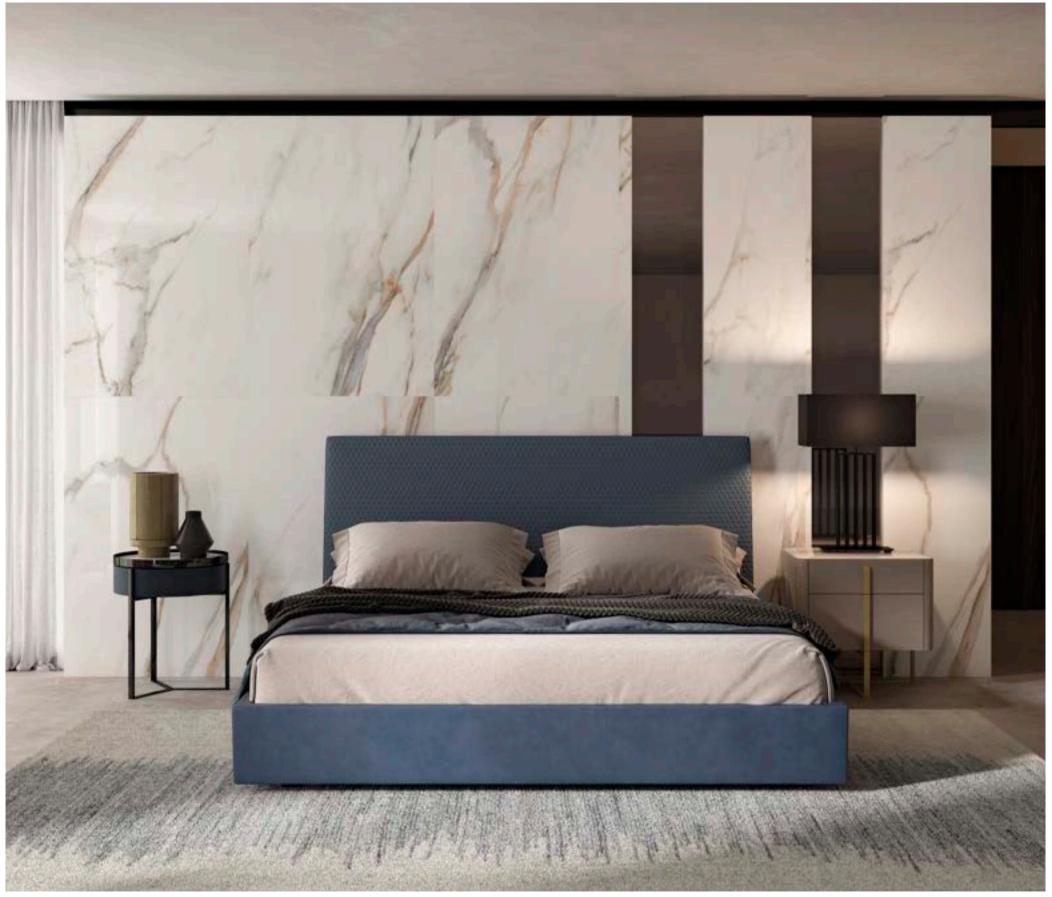

#### MH900 MH903 California special size bed Queen size bed 177 x 230 x 120 cm 207 x 230 x 120 cm Rete spring 153 x 203 Rete spring 183 x 203 MH901 **MH905** King size bed Special size bed 217 x 230 x 120 cm 224 x 230 x 120 cm Rete spring 193 x 203 Rete spring 200 x 203 MH902 California size bed

#### MH910 MH913 Queen size bed California special size bed 196 x 230 x 110 cm 166 x 230,5 x 110 cm Rete spring 183 x 203 Rete spring 153 x 203 MH911 MH915 King size bed Special size bed 213 x 230,5 x 110 cm 206 x 230,5 x 110 cm Rete spring 193 x 203 Rete spring 200 x 203 MH912 California size bed