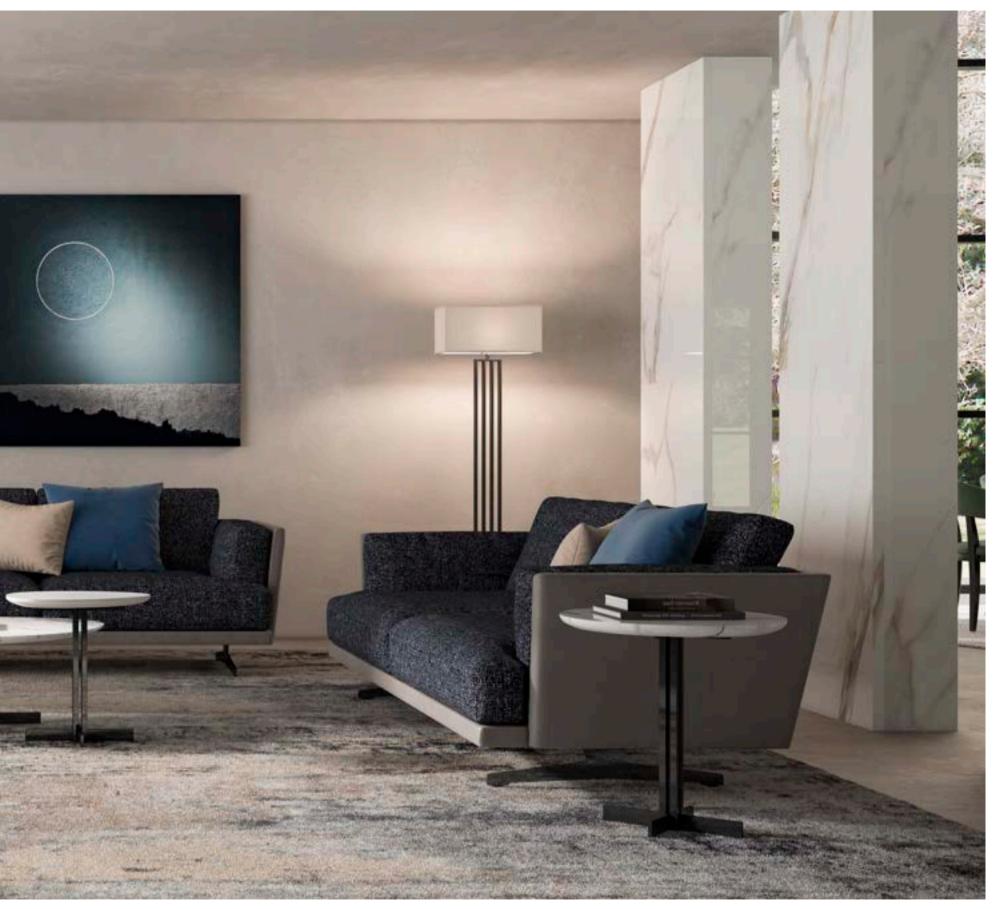

design Telemaco

MUST HAVE si distingue per le sue linee pure ed avvolgenti, arricchite da dettagli in cromo nero e preziosi piani in marmo. Basamenti alti e slanciati rendono i mobili di questa collezione leggeri e dinamici, in un continuo gioco tra pieni e vuoti.

MUST HAVE stands out for its pure and embracing lines, enriched by black chrome details and precious marble tops. Tall and slender bases make these pieces light and dynamic, with an original match of solid parts and empty spaces.