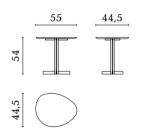

#### **AT309W**

High lamp table with laquered top  $55 \times 44,5 \times 54$  cm

## **AT309M**

High lamp table with marble top 55 x 44,5 x 54 cm