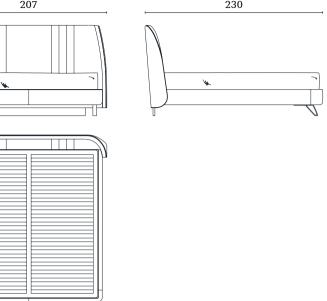

#### MH900 MH903 California special size bed Queen size bed 177 x 230 x 120 cm 207 x 230 x 120 cm Rete spring 153 x 203 Rete spring 183 x 203 MH901 **MH905** King size bed Special size bed 217 x 230 x 120 cm 224 x 230 x 120 cm Rete spring 193 x 203 Rete spring 200 x 203 MH902 California size bed