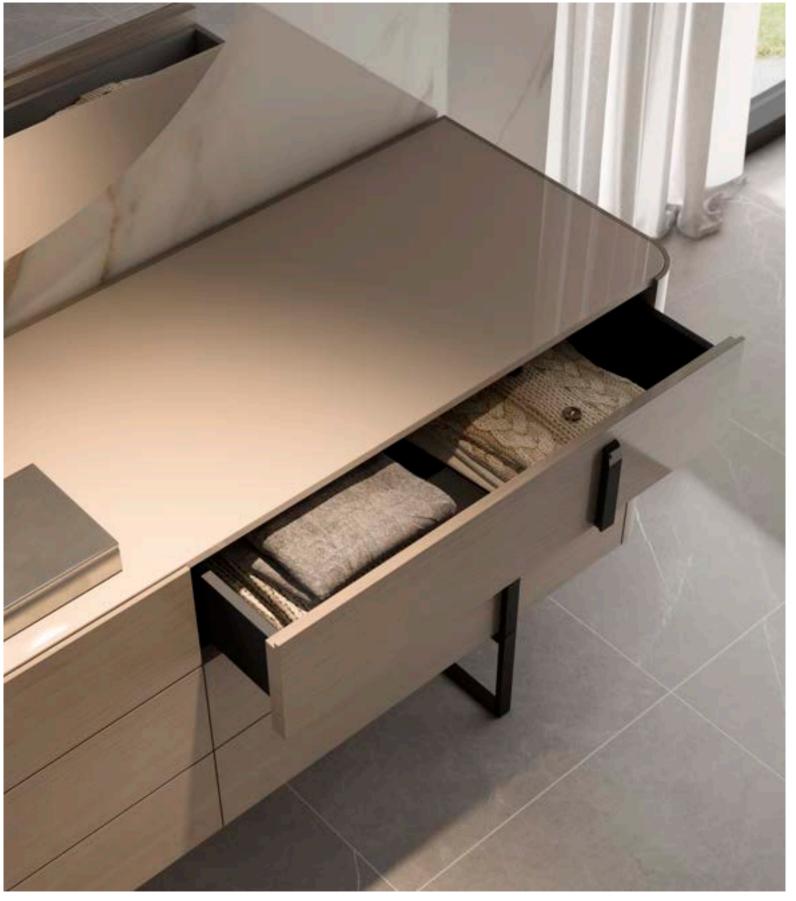

design Telemaco

MUST HAVE si distingue per le sue linee pure ed avvolgenti, arricchite da dettagli in cromo nero e preziosi piani in marmo. Basamenti alti e slanciati rendono i mobili di questa collezione leggeri e dinamici, in un continuo gioco tra pieni e vuoti.

MUST HAVE stands out for its pure and embracing lines, enriched by black chrome details and precious marble tops. Tall and slender bases make these pieces light and dynamic, with an original match of solid parts and empty spaces.