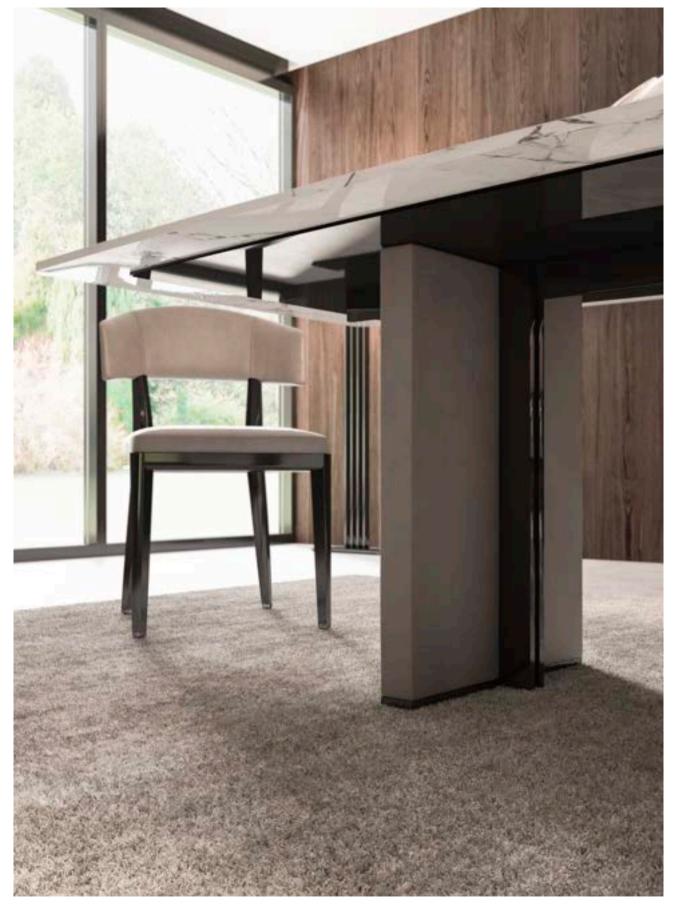

design Telemaco

MUST HAVE si distingue per le sue linee pure ed avvolgenti, arricchite da dettagli in cromo nero e preziosi piani in marmo. Basamenti alti e slanciati rendono i mobili di questa collezione leggeri e dinamici, in un continuo gioco tra pieni e vuoti.

MUST HAVE stands out for its pure and embracing lines, enriched by black chrome details and precious marble tops. Tall and slender bases make these pieces light and dynamic, with an original match of solid parts and empty spaces.