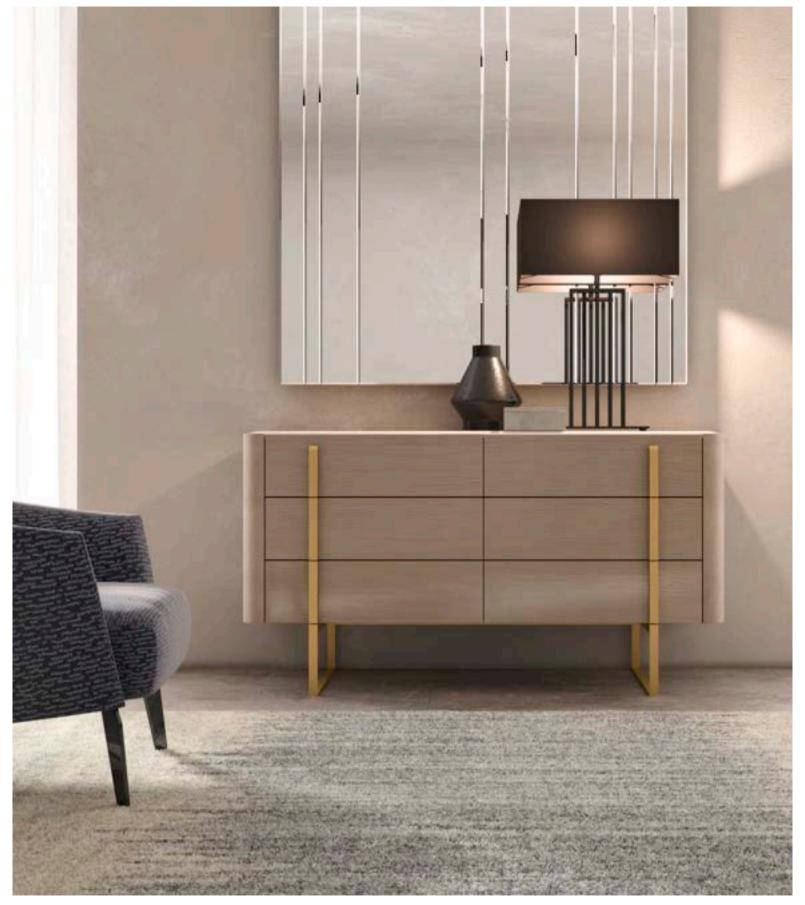

design Telemaco

MUST HAVE si distingue per le sue linee pure ed avvolgenti, arricchite da dettagli in cromo nero e preziosi piani in marmo. Basamenti alti e slanciati rendono i mobili di questa collezione leggeri e dinamici, in un continuo gioco tra pieni e vuoti.

MUST HAVE stands out for its pure and embracing lines, enriched by black chrome details and precious marble tops. Tall and slender bases make these pieces light and dynamic, with an original match of solid parts and empty spaces.