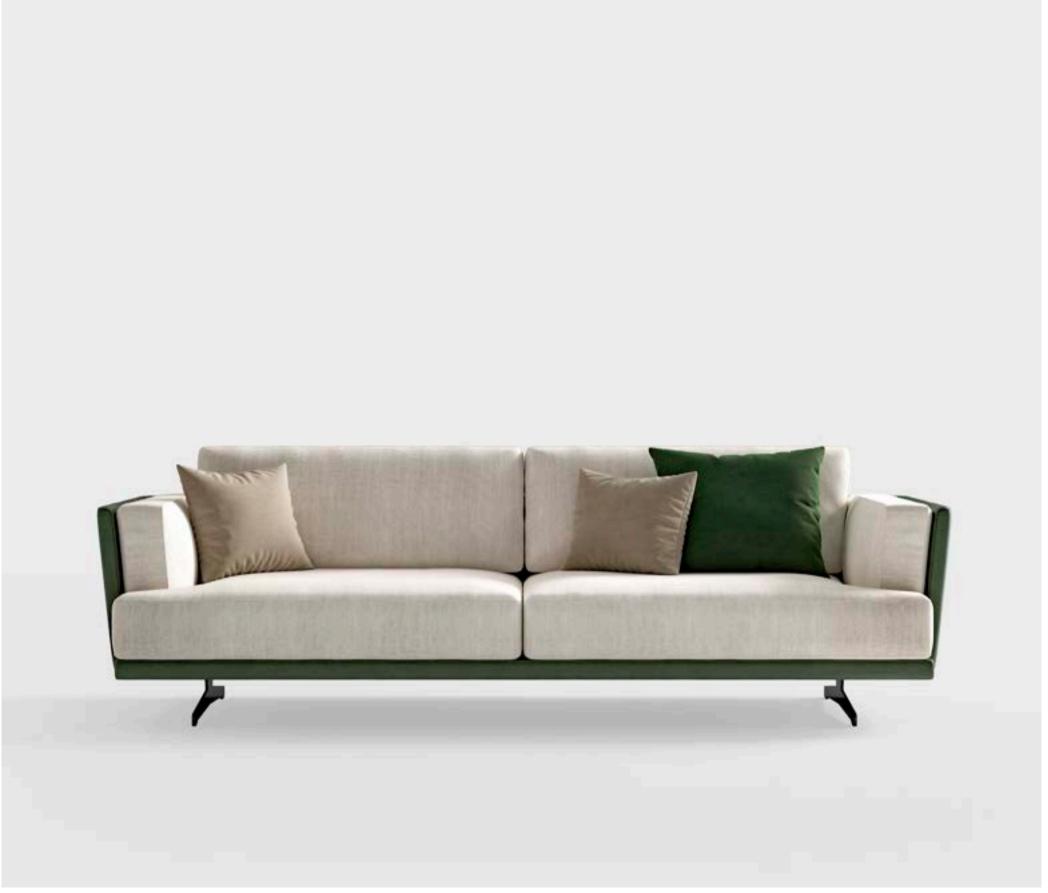

design Telemaco



MUST HAVE si distingue per le sue linee pure ed avvolgenti, arricchite da dettagli in cromo nero e preziosi piani in marmo. Basamenti alti e slanciati rendono i mobili di questa collezione leggeri e dinamici, in un continuo gioco tra pieni e vuoti.

MUST HAVE stands out for its pure and embracing lines, enriched by black chrome details and precious marble tops. Tall and slender bases make these pieces light and dynamic, with an original match of solid parts and empty spaces.



Dining





















































Living











































































































Must Have

Bar





















Must Have

Night





































































# Must Have

Technical Section











## **AT307W**

High coffee table with laquered top  $125 \times 80 \times 40,5 \text{ cm}$ 

## **AT307M**

High coffee table with marble top  $125 \times 80 \times 40,5 \text{ cm}$ 

## AT308W

Low coffee table with laquered top  $125 \times 80 \times 33 \text{ cm}$ 

#### **AT308M**

Low coffee table with marble top  $125 \times 80 \times 33 \text{ cm}$ 

#### **AT309W**

High lamp table with laquered top  $55 \times 44,5 \times 54$  cm

## **AT309M**

High lamp table with marble top 55 x 44,5 x 54 cm

## AT310W

High lamp table with laquered top 55 x 44,5 x 47 cm