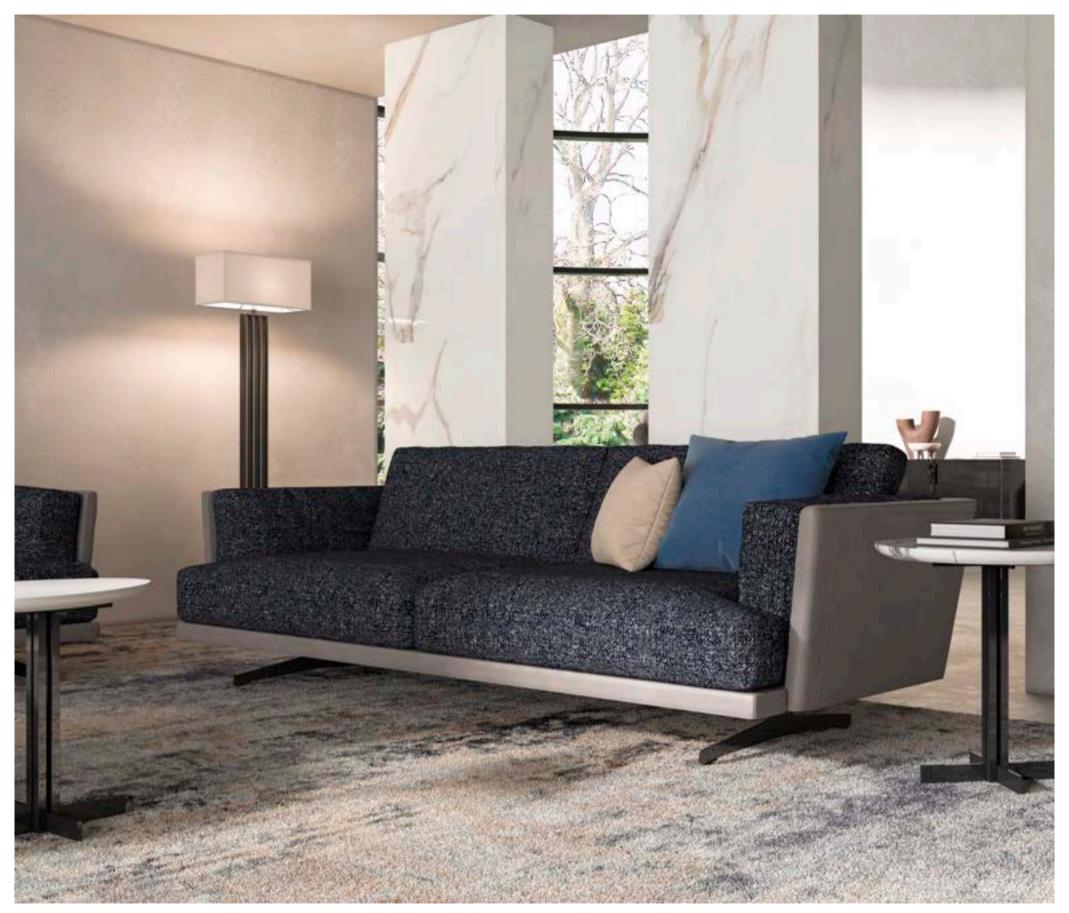

design Telemaco

MUST HAVE si distingue per le sue linee pure ed avvolgenti, arricchite da dettagli in cromo nero e preziosi piani in marmo. Basamenti alti e slanciati rendono i mobili di questa collezione leggeri e dinamici, in un continuo gioco tra pieni e vuoti.

MUST HAVE stands out for its pure and embracing lines, enriched by black chrome details and precious marble tops. Tall and slender bases make these pieces light and dynamic, with an original match of solid parts and empty spaces.