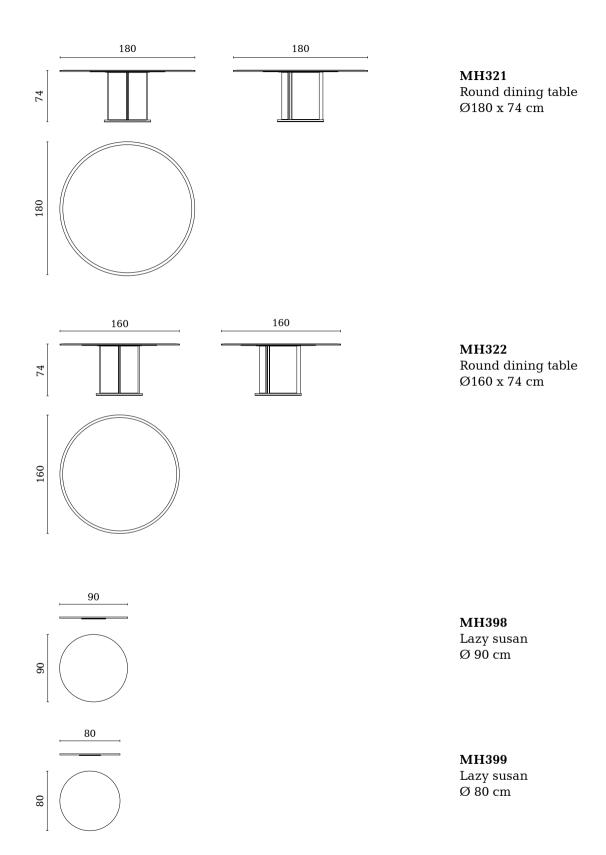

6 x 54 cm

## **AT311M**

High servant table with marble top  $48 \times 36 \times 54$  cm

#### **AT312W**

Low servant table with laquered top 48 x 36 x 47 cm

#### **AT312M**

Low servant table with marble top 48 x 36 x 47 cm

#### **AT313W**

High lamp table with laquered top  $\emptyset$  55 x 54 cm

## **AT313M**

High lamp table with marble top  $\emptyset$  55 x 54 cm

#### **AT302W**

High lamp table with laquered top 160 x 44 x 75 cm

## **AT302M**

High lamp table with marble top  $160 \times 44 \times 75$  cm







MH541

## Central corner module left 135 x 135 x 79 cm











MH528 Modular unit right 130 x 95 x 79 cm

MH529 Modular unit left 130 x 95 x 79 cm







MH530 End corner right with drawer 228 x 95 x 79 cm

MH531 End corner left with drawer 228 x 95 x 79 cm













#### MH900 MH903 California special size bed Queen size bed 177 x 230 x 120 cm 207 x 230 x 120 cm Rete spring 153 x 203 Rete spring 183 x 203 MH901 **MH905** King size bed Special size bed 217 x 230 x 120 cm 224 x 230 x 120 cm Rete spring 193 x 203 Rete spring 200 x 203 MH902 California size bed



#### MH910 MH913 Queen size bed California special size bed 196 x 230 x 110 cm 166 x 230,5 x 110 cm Rete spring 183 x 203 Rete spring 153 x 203 MH911 MH915 King size bed Special size bed 213 x 230,5 x 110 cm 206 x 230,5 x 110 cm Rete spring 193 x 203 Rete spring 200 x 203 MH912 California size bed

196 x 241,5 x 110 cm

207 x 241 x 120 cm Rete spring 183 x 214







1946

Via Cairo, 81
61024 Mombaroccio (PU) Italy
ph + 39 0721 470069
fax + 39 0721 471416
www.malerbafurniture.com
info@ma