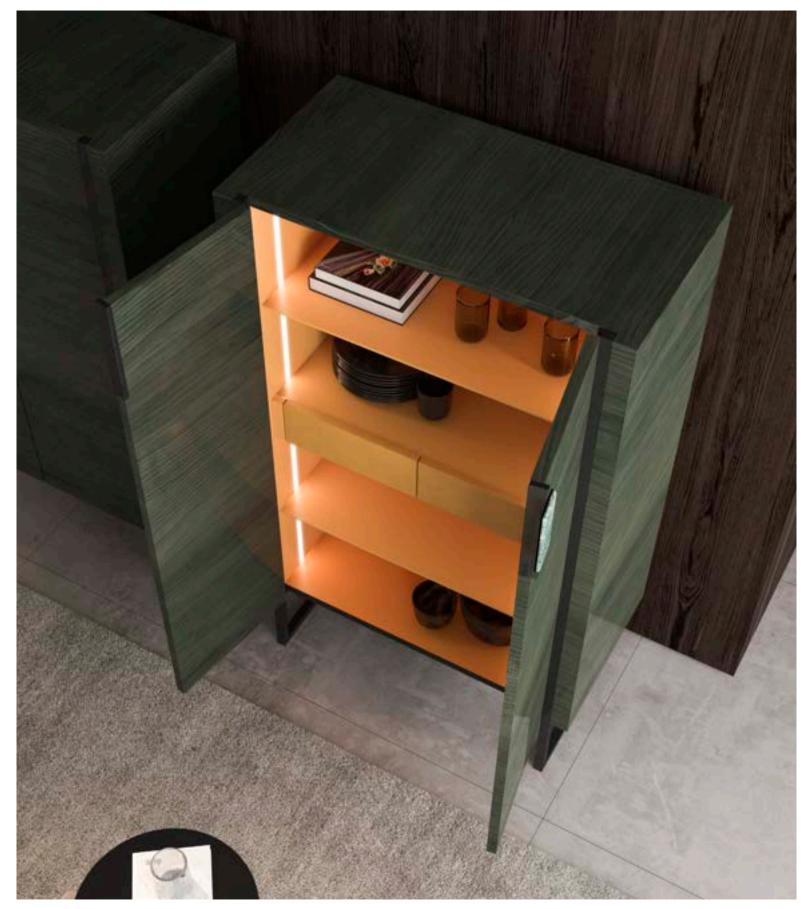

design Telemaco

MUST HAVE si distingue per le sue linee pure ed avvolgenti, arricchite da dettagli in cromo nero e preziosi piani in marmo. Basamenti alti e slanciati rendono i mobili di questa collezione leggeri e dinamici, in un continuo gioco tra pieni e vuoti.

MUST HAVE stands out for its pure and embracing lines, enriched by black chrome details and precious marble tops. Tall and slender bases make these pieces light and dynamic, with an original match of solid parts and empty spaces.