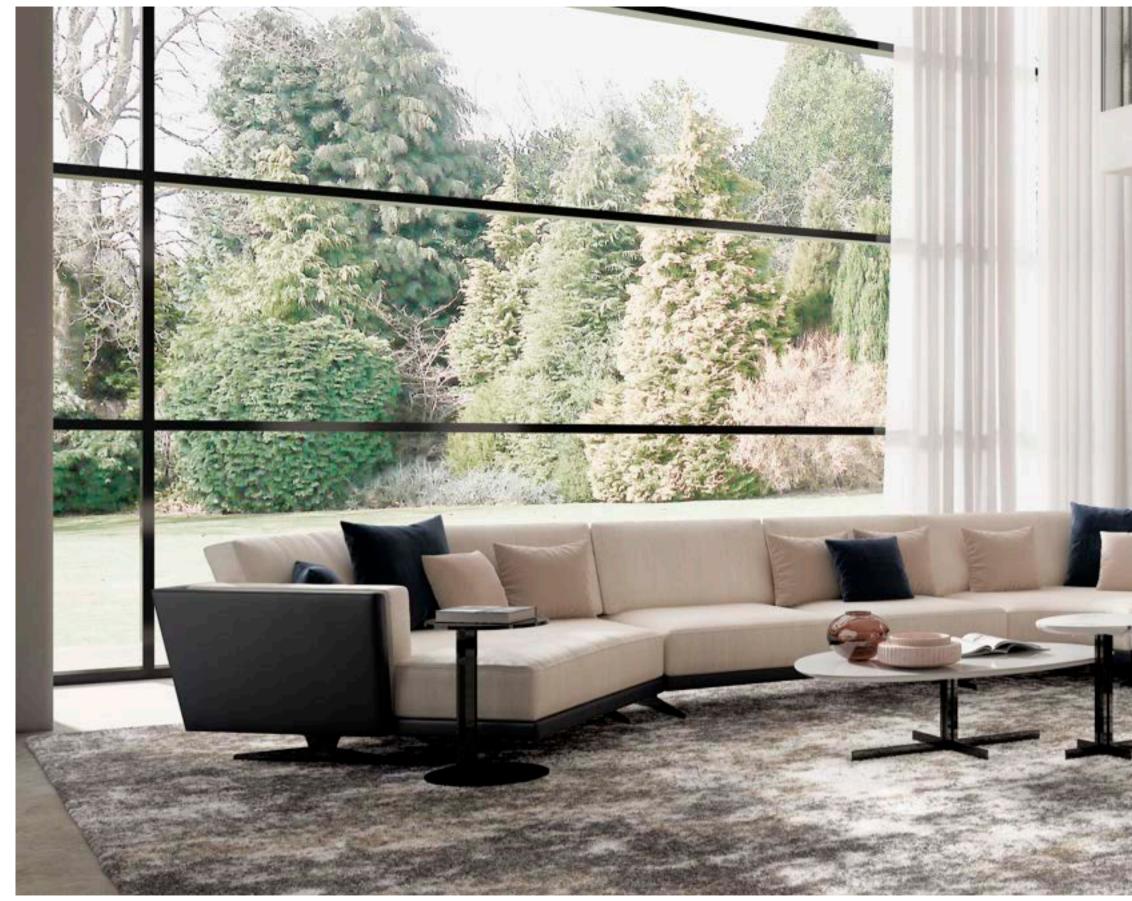

design Telemaco



MUST HAVE si distingue per le sue linee pure ed avvolgenti, arricchite da dettagli in cromo nero e preziosi piani in marmo. Basamenti alti e slanciati rendono i mobili di questa collezione leggeri e dinamici, in un continuo gioco tra pieni e vuoti.

MUST HAVE stands out for its pure and embracing lines, enriched by black chrome details and precious marble tops. Tall and slender bases make these pieces light and dynamic, with an original match of solid parts and empty spaces.



Dining





















































Living











































































































Must Have

Bar





















Must Have

Night





































































# Must Have

Technical Section











## **AT307W**

High coffee table with laquered top  $125 \times 80 \times 40,5 \text{ cm}$ 

## **AT307M**

High coffee table with marble top  $125 \times 80 \times 40,5 \text{ cm}$ 

## AT308W

Low coffee table with laquered top  $125 \times 80 \times 33 \text{ cm}$ 

#### **AT308M**

Low coffee table with marble top  $125 \times 80 \times 33 \text{ cm}$ 

#### **AT309W**

High lamp table with laquered top  $55 \times 44,5 \times 54$  cm

## **AT309M**

High lamp table with marble top 55 x 44,5 x 54 cm

## AT310W

High lamp