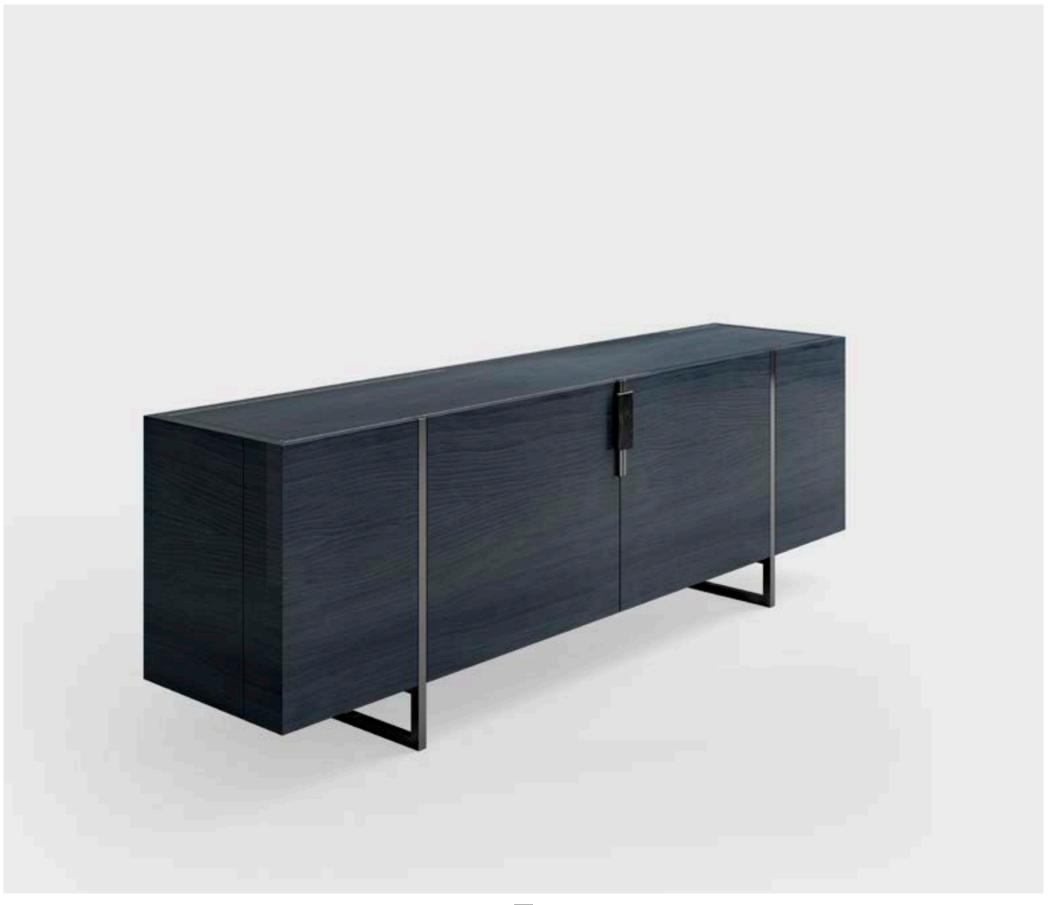

design Telemaco

MUST HAVE si distingue per le sue linee pure ed avvolgenti, arricchite da dettagli in cromo nero e preziosi piani in marmo. Basamenti alti e slanciati rendono i mobili di questa collezione leggeri e dinamici, in un continuo gioco tra pieni e vuoti.

MUST HAVE stands out for its pure and embracing lines, enriched by black chrome details and precious marble tops. Tall and slender bases make these pieces light and dynamic, with an original match of solid parts and empty spaces.