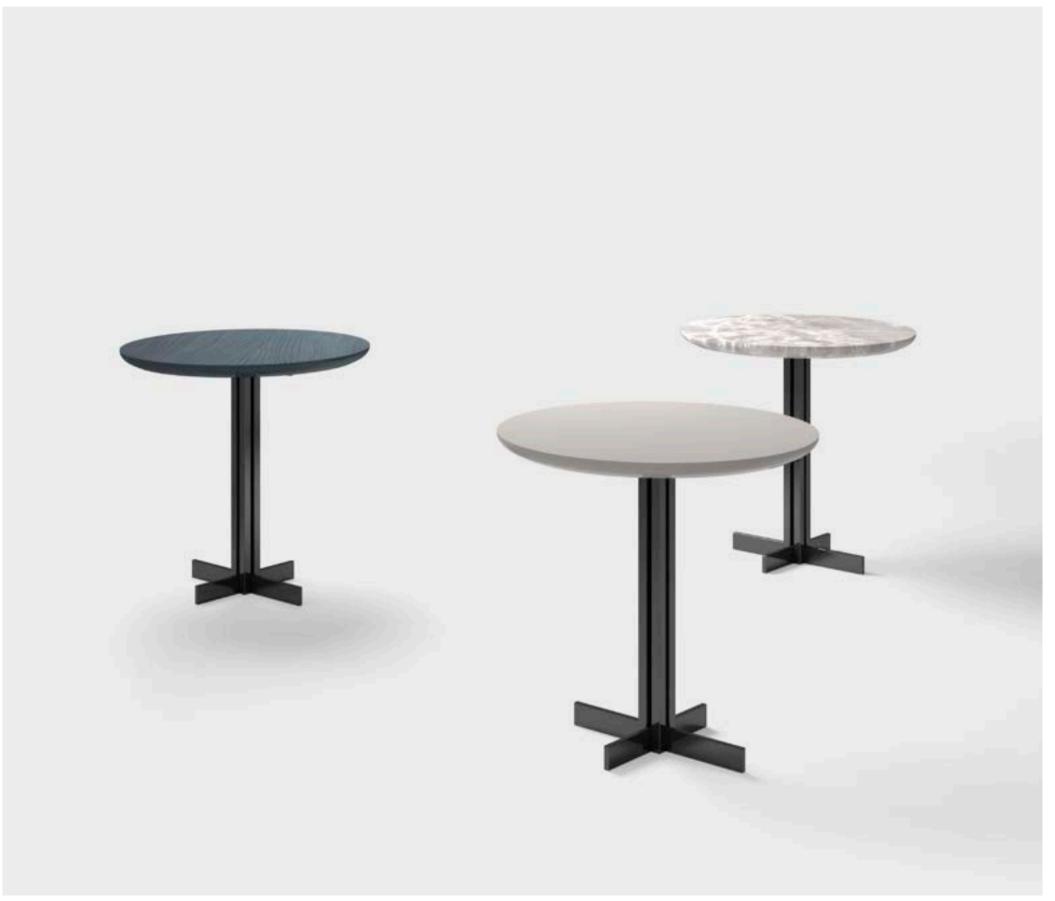

#### **AT313W**

High lamp table with laquered top  $\emptyset$  55 x 54 cm

## **AT313M**

High lamp table with marble top  $\emptyset$  55 x 54 cm