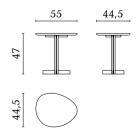

## AT310W

High lamp table with laquered top 55 x 44,5 x 47 cm

## **AT310M**

High lamp table with marble top  $55 \times 44,5 \times 47$  cm